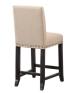

## **Yosemite Fabric Stool**

7YC970F

## **Product Description**

The Yosemite dining collection recreates the improvised, utilitarian look of early 20th century factory furniture. Rough-hewn planks crafted entirely from solid pine bear the characteristic saw marks, dents, pits, and random knots of logs milled on the steam-powered circular and sash saws of the era. A rustic black pine finish balances transparency and opacity to showcase these natural imperfections. - Made from solid Pine.- Exposed bolts and hammered metal drawer pulls.- Mortise and tenon framing.- Full web suspension seat for hours of dining comfort.