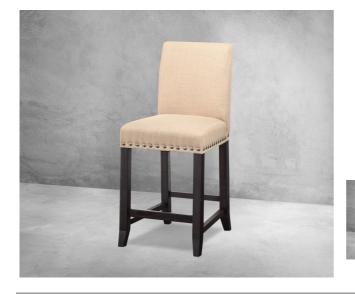

## **Yosemite Fabric Stool**

7YC970F

## **Product Description**

The Yosemite dining collection recreates the improvised, utilitarian look of early 20th century factory furniture. Rough-hewn planks crafted entirely from solid pine bear the characteristic saw marks, dents, pits, and random knots of logs milled on the steam-powered circular and sash saws of the era. A rustic black pine finish balances transparency and opacity to showcase these natural imperfections. - Made from solid Pine.- Exposed bolts and hammered metal drawer pulls.- Mortise and tenon framing.- Full web suspension seat for hours of dining comfort.