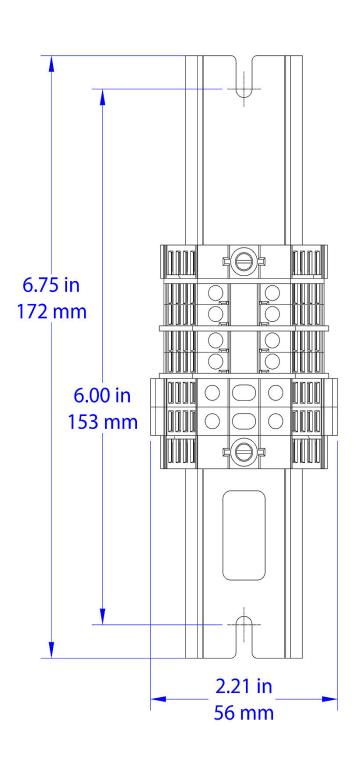

# **CSA-PWS-TBLOCK-3**

#### Terminal Block for CSA-PWS10S-HUB-ENET & CAEN-2X1, US/

# Terminal Block for CSA-PWS10S-HUB-ENET & CAEN-2X1, US/

The CSA-PWS-TBLOCK is a terminal block accessory that is required when

installing one or more **CSA-PWS10S-HUB-ENET** shade power supplies in a

**CAEN** automation enclosure. Two models are offered: Model CSA-PWS-TBLOCK-2 supports up to two power supplies installed in a CAEN-1X1

enclosure, and model CSA-PWS-TBLOCK-3 supports up to three power supplies

installed in a CAEN-2X1 enclosure.

A CSA-PWS-TBLOCK is used to terminate the Class 1 single-phase AC line

power wiring that feeds the power supplies. It mounts within the enclosure

along with the power supplies, and features a color-coded DIN rail design

with printed label strip and mounting hardware for a clean and simple

installation. Line cords are included, which provide flying leads on one