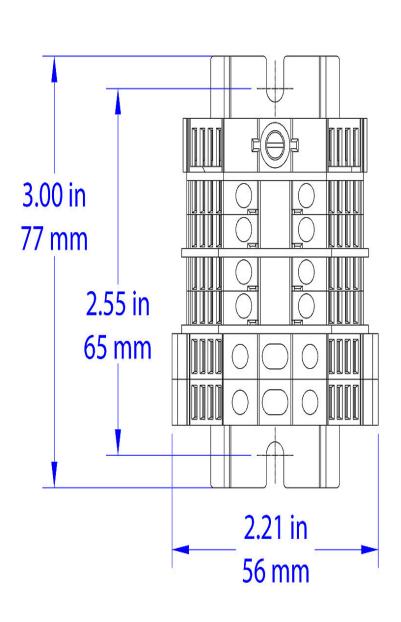

#### **CSA-PWS-TBLOCK-3**

# Terminal Block for CSA-PWS10S-HUB-ENET & CAEN-2X1, US/

The CSA-PWS-TBLOCK is a terminal block accessory that is required when

installing one or more **CSA-PWS10S-HUB-ENET** shade power supplies in a

**CAEN** automation enclosure. Two models are offered: Model CSA-PWS-TBLOCK-2 supports up to two power supplies installed in a CAEN-1X1

enclosure, and model CSA-PWS-TBLOCK-3 supports up to three power supplies

installed in a CAEN-2X1 enclosure.

A CSA-PWS-TBLOCK is used to terminate the Class 1 single-phase AC line

power wiring that feeds the power supplies. It mounts within the enclosure

along with the power supplies, and features a color-coded DIN rail design

with printed label strip and mounting hardware for a clean and simple

installation. Line cords are included, which provide flying leads on one