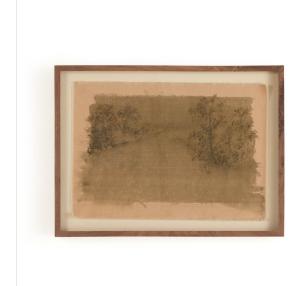

## Daughters Of The Water I by Aileen Fitzgerald

Rustic 2.5 Walnut • 240905-001

## Overview

Inspired by the Texas Hill Country, Austin-based artist and registered nurse Aileen Fitzgerald painted this collection with and among nature, submerging each raw canvas in a local river before painting to create a fluid effect. If not currently in stock, this piece ships within three weeks. Handmade in Austin, Texas.

## Details

**Overall Dimensions** 32.00"w x 2.50"d x 24.00"h

**Colors** Rustic 2.5 Walnut, Fredrix 558 Raw Canvas, Ivory

Materials Rustic Walnut, Raw Canvas, Linen Backer

Weight 20.00 lb

**Volume** 2.79 cu ft