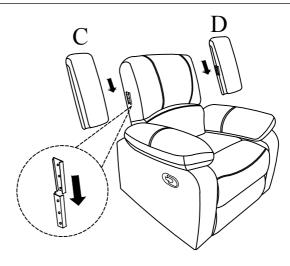

It is recommended to use two or more person during the assembly process.

| PARTS LIST: |             |        |      |
|-------------|-------------|--------|------|
| NO.         | DESCRIPTION | SKETCH | Q'TY |
| A           | Seat Body   |        | 1 PC |
| В           | Backrest    |        | 1 PC |
| C           | Left wing   |        | 1 PC |
| D           | Right wing  |        | 1 PC |