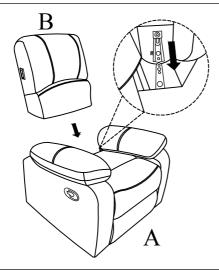

It is recommended to use two or more person during the assembly process.

| PARTS LIST: |             |        |      |
|-------------|-------------|--------|------|
| NO.         | DESCRIPTION | SKETCH | Q'TY |
| A           | Seat Body   |        | 1 PC |
| В           | Backrest    |        | 1 PC |
| C           | Left wing   |        | 1 PC |
| D           | Right wing  |        | 1 PC |