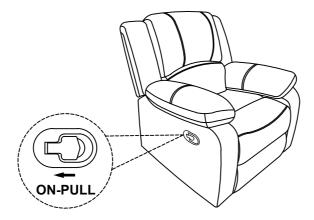

t surface such as carpet or cloth to prevent scratching the finish. Identify and count all parts as specified below.

It is recommended to use two or more person during the assembly process.

| PARTS LIST: |             |        |      |
|-------------|-------------|--------|------|
| NO.         | DESCRIPTION | SKETCH | Q'TY |
| A           | Seat Body   |        | 1 PC |
| В           | Backrest    |        | 1 PC |
| C           | Left wing   |        | 1 PC |
| D           | Right wing  |        | 1 PC |

## Important note:

- 1. Carefully open and break seal of bag for backrest and seat cushions. Please let cushions fully expand for 24 HRs before putting seat covers on seat cushions.
- 2. After expansion insert seat cushion into seat cover and carefully zip closed.







## Step 2:



Cleaning instructions: Clean with the soft cloth