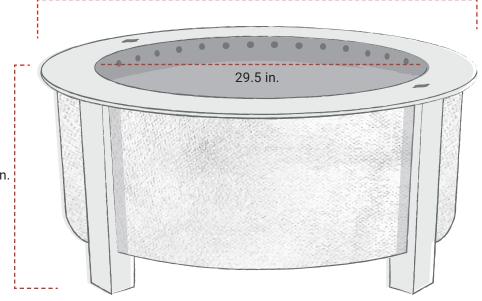

## X SERIES 30

34.5 in.

# SMOKELESS FIRE PIT SPECIFICATIONS

SKU: BR-X30P; BR-X30S

14.75 in.

BUILT WITH X AIRFLOW™ TECHNOLOGY

### **DIMENSIONS:**

Inside Diameter of Bowl: 29.5 in.

**Inside Diameter of Rim:** 28 in.

Outside Diameter of Rim: 34.5 in.

Outside Diameter of Bowl + Legs: 33.62 in.

Rim Width: 3.25 in.

Inside Height: 11.38 in.

Total Height: 14.75 in.

Weight: 94 lbs.