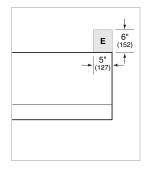

# ELECTRICAL

**NOTE:** Dimensions in parenthesis are in millimeters unless otherwise specified