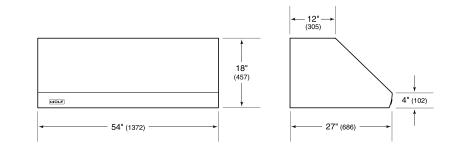

### **PRODUCT SPECIFICATIONS**

| Model                           | PW542718                 |
|---------------------------------|--------------------------|
| Dimensions                      | 54"W x 18"H x 27"D       |
| Weight                          | 108 lbs                  |
| Electrical Supply               | 110/120 VAC, 60 Hz       |
| Electrical Service              | 15 amp dedicated circuit |
| Discharge Location              | Vertical or Horizontal   |
| Discharge Dimensions            | 10" Round                |
| Bottom of Hood to<br>Countertop | 30" to 36"               |

### DIMENSIONS