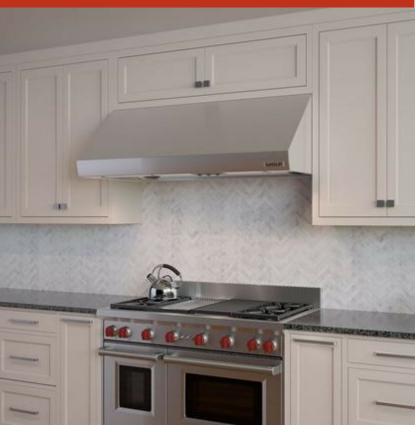

### **FEATURES**

Breathe cleaner air and enjoy less greasy residue in your kitchen

Make a statement with a stainless professional look or opt for lowerprofile "hidden" ventilation

Matches the same heavy-duty stainless-steel construction, handfinished hemmed edges, and welded seams of all Sub-Zero, Wolf, and Cove products

Select from internal, in-line, or remote blower options (blower required)

Illuminates your cooking area with halogen lighting with two brightness settings

Rely on a heat sentry that automatically turns on the blower or increases its speed when exhaust temperatures exceed 200 degrees Fahrenheit

Minimizes the backward flow of cold air with backdraft transition

Heat lamps available for 27" deep models only - bulbs not included