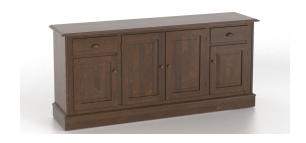

# **BUFFET 7202 AA**

# **PRODUCT DESCRIPTION**

SKU: BUF072021919MAA

Color shown: 19 Cognac washed Accent color: 19 Cognac washed

Finish shown: Matte

This sumptuous traditional-looking buffet, offered with or without a glass hutch, stands out thanks to its moldings, quality finish and many fine details. A real treasure that can be passed on from one generation to the next.

### **Features**

| 40 color choices | Also available with a hutch | 1 shelf |
|------------------|-----------------------------|---------|
| 3 drawers        | Other finish available      |         |