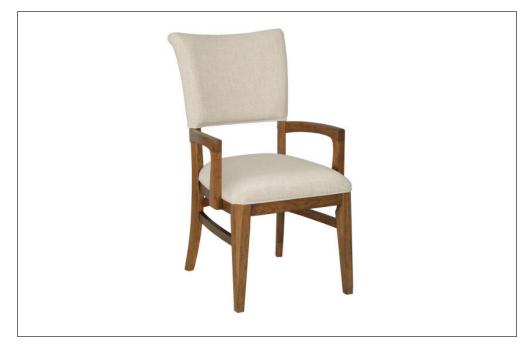

## CONTOUR UPHOLSTERED ARM CHAIR

As its name implies, the Contour Upholstered Dining Chair is defined by thoughtful shapes. From the tapered aesthetic of the front leg to the comforting curve of the back, this chair is built to make beautiful spaces and lasting conversations. The Contour Dining Chair is designed to sit great and to perform well for years. It is made using solid cherry and includes stretchers to add strength to the legs. And it is upholstered with a soft, performance fabric in a neutral color to offer a little more protection against spills.

## **Dimensions**

| Height: | 38"    |
|---------|--------|
| Width:  | 22.13" |
| Length: | 26.43" |

Visit KincaidFurniture.com