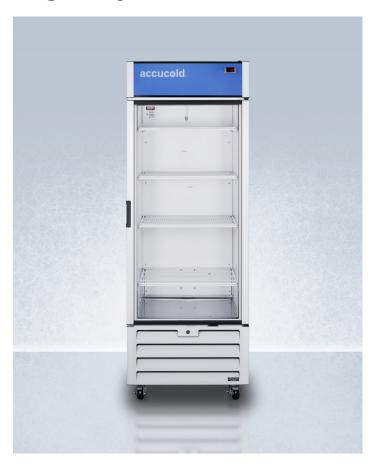

# ACR261RH

81.75" x 29.88" x 29.63" (H x W x D)

21.34 cu.ft. general purpose healthcare all-refrigerator with self-closing glass door, front lock, and white cabinet

### **Highlights:**

Made in North America in a TAA designated country

Factory-installed lock included

Adjustable cantilevered shelving for flexible storage

#### **Product Features:**

| General purpose healthcare refrigerator made in North America | All-refrigerator designed to operate between 2 and 8°C for a variety of storage applications including cold packs, laboratory specimens, and medications |  |
|---------------------------------------------------------------|----------------------------------------------------------------------------------------------------------------------------------------------------------|--|
| Temperature Range: 2° and 8°C                                 | Preset to 5°C as recommended for most items stored in general purpose applications                                                                       |  |
| TAA compliant                                                 | Ideal for GSA contracts and other applications requiring a unit to have been manufactured in a TAA designated country                                    |  |
| Glass door                                                    | Tempered glass door provides heat-safe view of interior contents                                                                                         |  |
| Self-closing door                                             | Door automatically closes if left ajar to help protect items in high traffic settings                                                                    |  |
| Factory-installed lock                                        | Keyed lock for a secure interior (2 keys included)                                                                                                       |  |
| Casters included                                              | Pre-installed wheels allow you to easily move the unit as needed and lock into place with the front brakes                                               |  |
| Pocket handle                                                 | Handle recessed in the side of the door for more efficiency in crowded facility settings                                                                 |  |
| Fan-cooled interior                                           | Powerful fan-forced cooling to ensure fast temperature recovery                                                                                          |  |