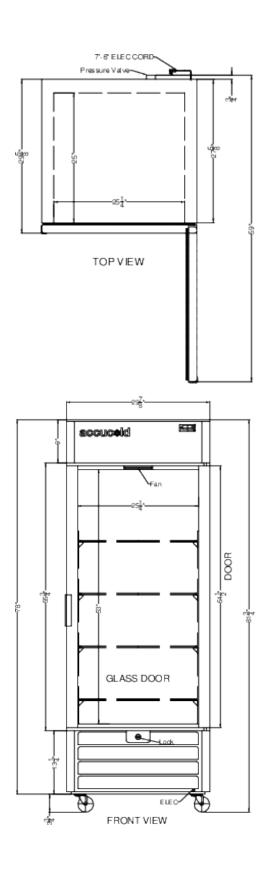

### **ACR261RH Specifications:**

| Overview                      |                         |  |
|-------------------------------|-------------------------|--|
| Height of Cabinet             | 81.75" (208 cm)         |  |
| Width                         | 29.88" (76 cm)          |  |
| Depth                         | 29.63" (75 cm)          |  |
| Depth with door at 90°        | 59.0" (150 cm)          |  |
| Capacity                      | 21.34 cu.ft. (604<br>L) |  |
| Defrost Type                  | Automatic               |  |
| Door                          | Glass                   |  |
| Cabinet                       | White                   |  |
| US Electrical Safety          | UL                      |  |
| Canadian Electrical<br>Safety | ULC                     |  |
| Sanitation                    | UL-S                    |  |
| Amps                          | 3.2                     |  |
| Voltage/Frequency             | 115 V AC/60 Hz          |  |
| Weight                        | 280.0 lbs. (127 kg)     |  |
| Shipping Weight               | 300.0 lbs. (136 kg)     |  |
| Parts & Labor Warranty        | 1 Year                  |  |
| Compressor Warranty           | 5 Years                 |  |
| UPC                           | 761101086118            |  |
| Refrigerator Features         |                         |  |
| Door Swing                    | RHD                     |  |
| Reversible                    | Yes                     |  |
| Shelf Type                    | Wire                    |  |
| Shelf Qty                     | 4                       |  |
| Adjustable Shelves            | Yes                     |  |
| Thermostat Type               | Digital                 |  |
| Fan Type                      | Interior                |  |
| Refrigerant Type              | R290a                   |  |
| Refrigerant Amount            | 2.5oz.                  |  |
| High Side PSI                 | 274.0                   |  |
| Low Side PSI                  | 115.0                   |  |
| Wheel Qty                     | 4                       |  |
| Interior Light                | Yes                     |  |
| Temperature Range             | 2° to 8°C               |  |
| Dimensions                    |                         |  |
| Interior Height               | 53.0" (135 cm)          |  |
| Interior Width                | 25.25" (64 cm)          |  |
| Interior Depth                | 25.0" (64 cm)           |  |
|                               |                         |  |