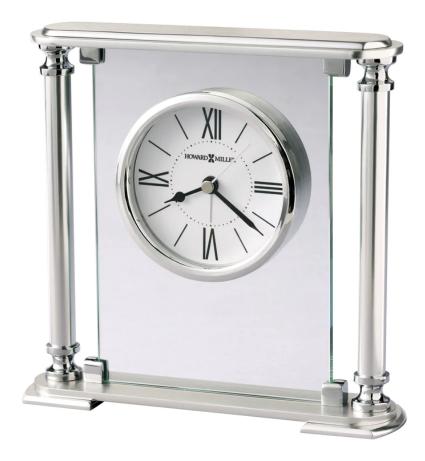

Silver-finished metal and glass alarm clock with polished silver columns.

Metal tabletop clock with brushed silver finished top, base, and feet with polished silver edges and two polished silver columns with caps.

Dial features a white background with black Roman numerals and bar-style hour markers with a flat glass lens. Black hour and minute hands, silver seconds hand, and silver alarm.

Quartz, battery-operated alarm clock requires one AA battery (included).