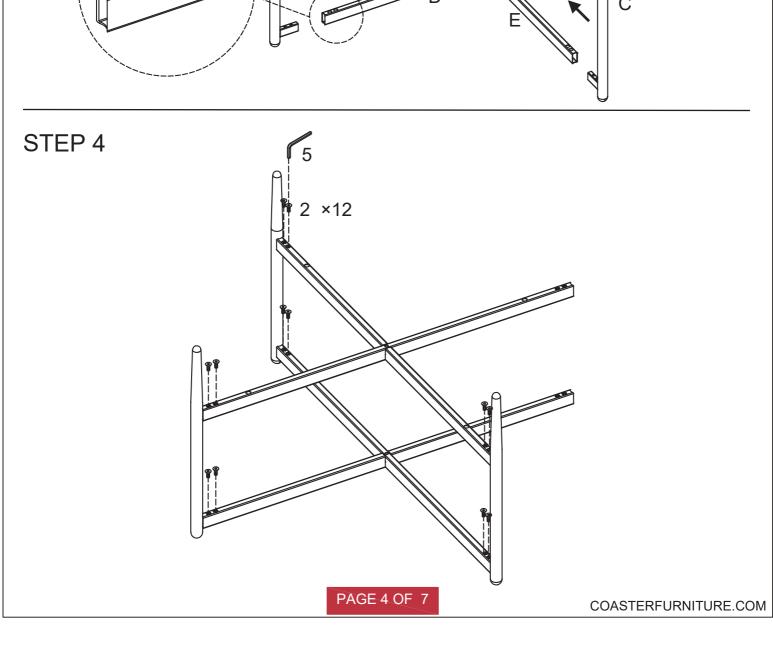

## HARDWARE IDENTIFICATION

| Z | HARDWARE PACK      |               |        |  |
|---|--------------------|---------------|--------|--|
| 1 | BOLT M6×25MM-RBW   | (9))))))))    | 2 PCS  |  |
| 2 | BOLT M6×12MM-RBW   |               | 16 PCS |  |
| 3 | BOLT M6×35MM-RBW   | (a))))))))))) | 4 PCS  |  |
| 4 | SUCTION CUP Ø20MM  | 8             | 4 PCS  |  |
| 5 | ALLEN WRENCH M4-SR |               | 1 PC   |  |