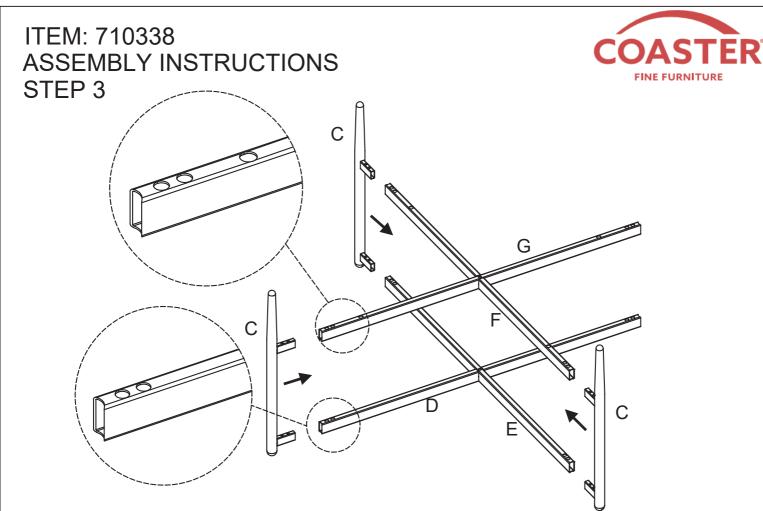

# **PARTS IDENTIFICATION**

| A GLASS                 | * | 1PC  | E LOWER TOP CROSSBAR 1PC    |
|-------------------------|---|------|-----------------------------|
| B MARBLE                |   | 1PC  | F UPPER BOTTOM 1PC          |
| C LEG                   |   | 4PCS | G LOWER BOTTOM CROSSBAR 1PC |
| D UPPER TOP<br>CROSSBAR |   | 1PC  |                             |

## HARDWARE IDENTIFICATION

| Z | HARDWARE PACK      |               |        |  |
|---|--------------------|---------------|--------|--|
| 1 | BOLT M6×25MM-RBW   | (9))))))))    | 2 PCS  |  |
| 2 | BOLT M6×12MM-RBW   |               | 16 PCS |  |
| 3 | BOLT M6×35MM-RBW   | (a))))))))))) | 4 PCS  |  |
| 4 | SUCTION CUP Ø20MM  | 8             | 4 PCS  |  |
| 5 | ALLEN WRENCH M4-SR |               | 1 PC   |  |