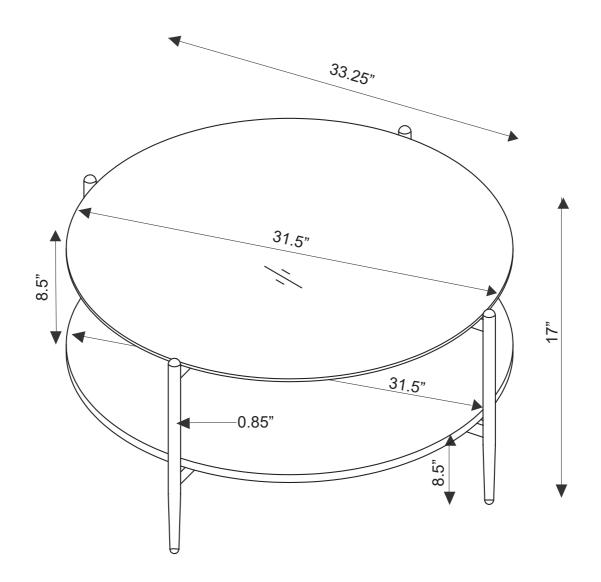

|
|-------------------------|---|------|-----------------------------|
| B MARBLE                |   | 1PC  | F UPPER BOTTOM 1PC          |
| C LEG                   |   | 4PCS | G LOWER BOTTOM CROSSBAR 1PC |
| D UPPER TOP<br>CROSSBAR |   | 1PC  |                             |

## HARDWARE IDENTIFICATION

| Z | HARDWARE PACK      |               |        |  |
|---|--------------------|---------------|--------|--|
| 1 | BOLT M6×25MM-RBW   | (9))))))))    | 2 PCS  |  |
| 2 | BOLT M6×12MM-RBW   |               | 16 PCS |  |
| 3 | BOLT M6×35MM-RBW   | (a))))))))))) | 4 PCS  |  |
| 4 | SUCTION CUP Ø20MM  | 8             | 4 PCS  |  |
| 5 | ALLEN WRENCH M4-SR |               | 1 PC   |  |









# ITEM: 710338 ASSEMBLY INSTRUCTIONS STEP 5













# ITEM: 710338 ASSEMBLY INSTRUCTIONS