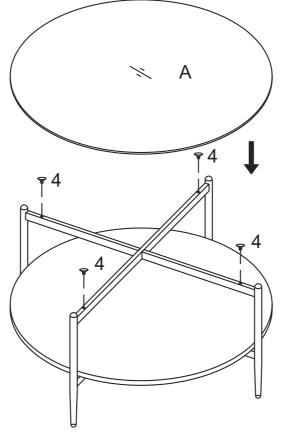

| * | 1PC  | E LOWER TOP CROSSBAR 1PC    |
|-------------------------|---|------|-----------------------------|
| B MARBLE                |   | 1PC  | F UPPER BOTTOM 1PC          |
| C LEG                   |   | 4PCS | G LOWER BOTTOM CROSSBAR 1PC |
| D UPPER TOP<br>CROSSBAR |   | 1PC  |                             |

## HARDWARE IDENTIFICATION

| Z | HARDWARE PACK      |               |        |  |
|---|--------------------|---------------|--------|--|
| 1 | BOLT M6×25MM-RBW   | (9))))))))    | 2 PCS  |  |
| 2 | BOLT M6×12MM-RBW   |               | 16 PCS |  |
| 3 | BOLT M6×35MM-RBW   | (a))))))))))) | 4 PCS  |  |
| 4 | SUCTION CUP Ø20MM  | 8             | 4 PCS  |  |
| 5 | ALLEN WRENCH M4-SR |               | 1 PC   |  |









# ITEM: 710338 ASSEMBLY INSTRUCTIONS STEP 5













# ITEM: 710338 ASSEMBLY INSTRUCTIONS