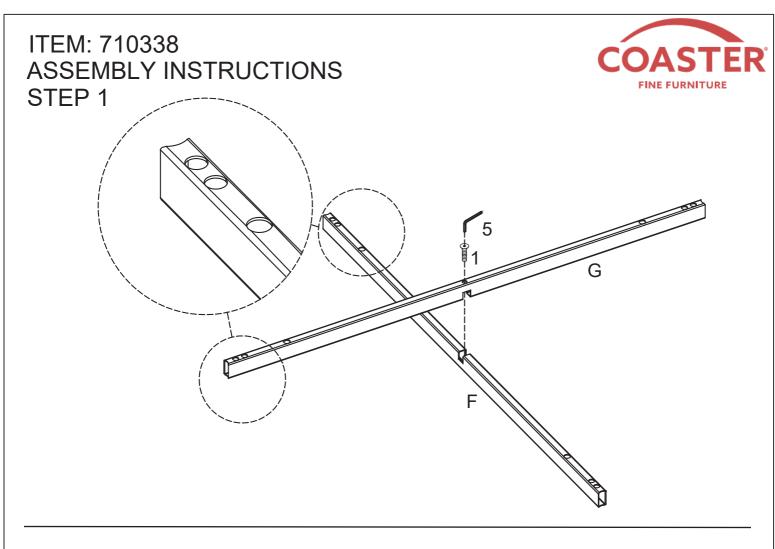

### **ASSEMBLY INSTRUCTIONS**

# **PARTS IDENTIFICATION**

| A GLASS                 | * | 1PC  | E LOWER TOP CROSSBAR 1PC    |
|-------------------------|---|------|-----------------------------|
| B MARBLE                |   | 1PC  | F UPPER BOTTOM 1PC          |
| C LEG                   |   | 4PCS | G LOWER BOTTOM CROSSBAR 1PC |
| D UPPER TOP<br>CROSSBAR |   | 1PC  |                             |

## HARDWARE IDENTIFICATION

| Z | HARDWARE PACK      |               |        |  |
|---|--------------------|---------------|--------|--|
| 1 | BOLT M6×25MM-RBW   | (9))))))))    | 2 PCS  |  |
| 2 | BOLT M6×12MM-RBW   |               | 16 PCS |  |
| 3 | BOLT M6×35MM-RBW   | (a))))))))))) | 4 PCS  |  |
| 4 | SUCTION CUP Ø20MM  | 8             | 4 PCS  |  |
| 5 | ALLEN WRENCH M4-SR |               | 1 PC   |  |