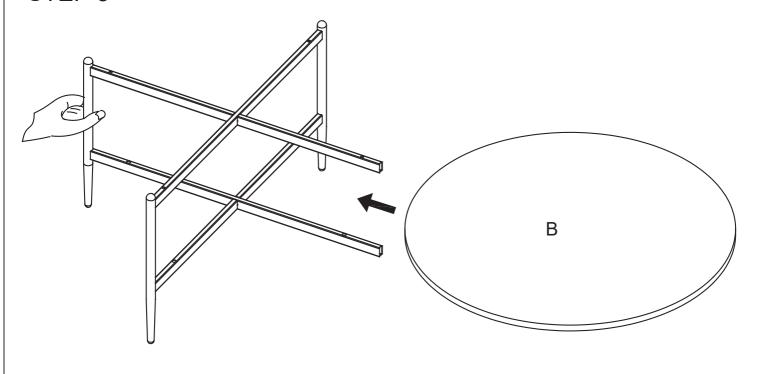

| * | 1PC  | E LOWER TOP CROSSBAR 1PC    |
|-------------------------|---|------|-----------------------------|
| B MARBLE                |   | 1PC  | F UPPER BOTTOM 1PC          |
| C LEG                   |   | 4PCS | G LOWER BOTTOM CROSSBAR 1PC |
| D UPPER TOP<br>CROSSBAR |   | 1PC  |                             |

## HARDWARE IDENTIFICATION

| Z | HARDWARE PACK      |               |        |  |
|---|--------------------|---------------|--------|--|
| 1 | BOLT M6×25MM-RBW   | (9))))))))    | 2 PCS  |  |
| 2 | BOLT M6×12MM-RBW   |               | 16 PCS |  |
| 3 | BOLT M6×35MM-RBW   | (a))))))))))) | 4 PCS  |  |
| 4 | SUCTION CUP Ø20MM  | 8             | 4 PCS  |  |
| 5 | ALLEN WRENCH M4-SR |               | 1 PC   |  |









# ITEM: 710338 ASSEMBLY INSTRUCTIONS STEP 5













# ITEM: 710338 ASSEMBLY INSTRUCTIONS