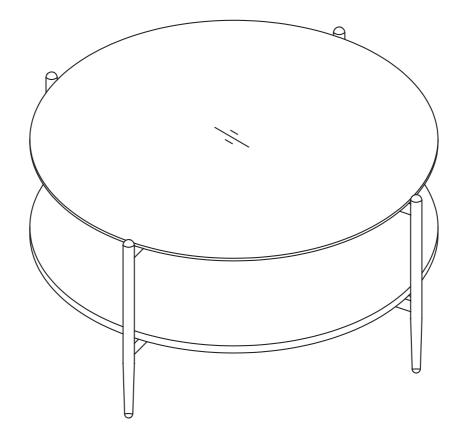

# ASSEMBLY INSTRUCTIONS COASTER FINE FURNITURE

Fine Furniture for every stage of life

REVISION 0:05/06/2024

710338 Coffee Table

PAGE 1 OF 7

COASTERFURNITURE.COM

**ITEM: 710338** 

# **PARTS IDENTIFICATION**

| A GLASS                 | * | 1PC  | E LOWER TOP CROSSBAR 1PC    |
|-------------------------|---|------|-----------------------------|
| B MARBLE                |   | 1PC  | F UPPER BOTTOM 1PC          |
| C LEG                   |   | 4PCS | G LOWER BOTTOM CROSSBAR 1PC |
| D UPPER TOP<br>CROSSBAR |   | 1PC  |                             |