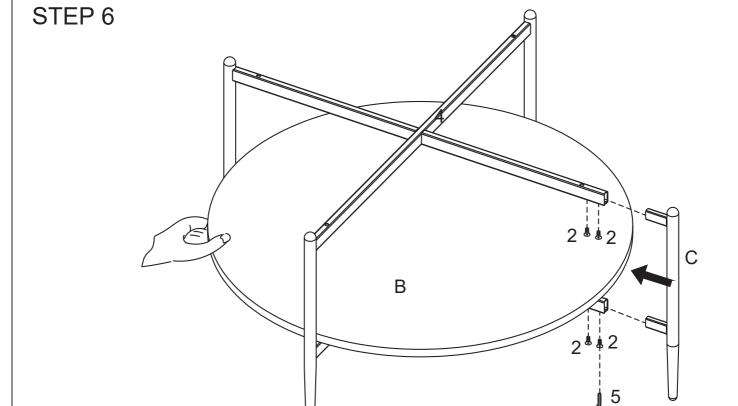

## HARDWARE IDENTIFICATION

| Z | HARDWARE PACK      |               |        |  |
|---|--------------------|---------------|--------|--|
| 1 | BOLT M6×25MM-RBW   | (9))))))))    | 2 PCS  |  |
| 2 | BOLT M6×12MM-RBW   |               | 16 PCS |  |
| 3 | BOLT M6×35MM-RBW   | (a))))))))))) | 4 PCS  |  |
| 4 | SUCTION CUP Ø20MM  | 8             | 4 PCS  |  |
| 5 | ALLEN WRENCH M4-SR |               | 1 PC   |  |