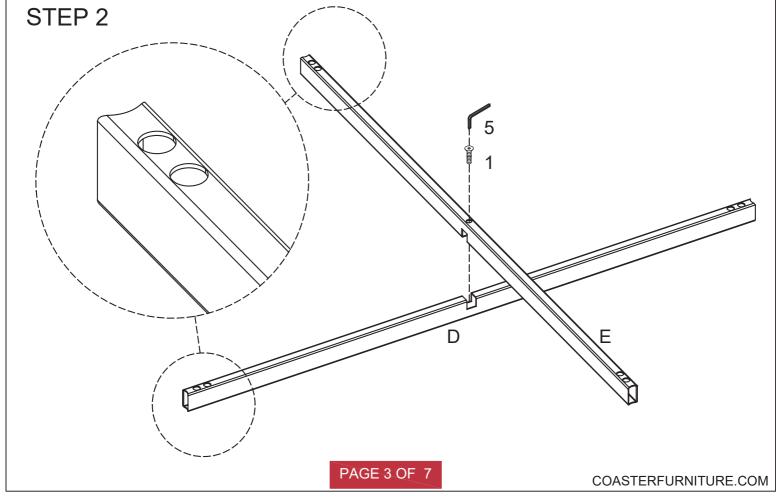

# **PARTS IDENTIFICATION**

| A GLASS                 | * | 1PC  | E LOWER TOP CROSSBAR 1PC    |
|-------------------------|---|------|-----------------------------|
| B MARBLE                |   | 1PC  | F UPPER BOTTOM 1PC          |
| C LEG                   |   | 4PCS | G LOWER BOTTOM CROSSBAR 1PC |
| D UPPER TOP<br>CROSSBAR |   | 1PC  |                             |

## HARDWARE IDENTIFICATION

| Z | HARDWARE PACK      |               |        |  |
|---|--------------------|---------------|--------|--|
| 1 | BOLT M6×25MM-RBW   | (9))))))))    | 2 PCS  |  |
| 2 | BOLT M6×12MM-RBW   |               | 16 PCS |  |
| 3 | BOLT M6×35MM-RBW   | (a))))))))))) | 4 PCS  |  |
| 4 | SUCTION CUP Ø20MM  | 8             | 4 PCS  |  |
| 5 | ALLEN WRENCH M4-SR |               | 1 PC   |  |