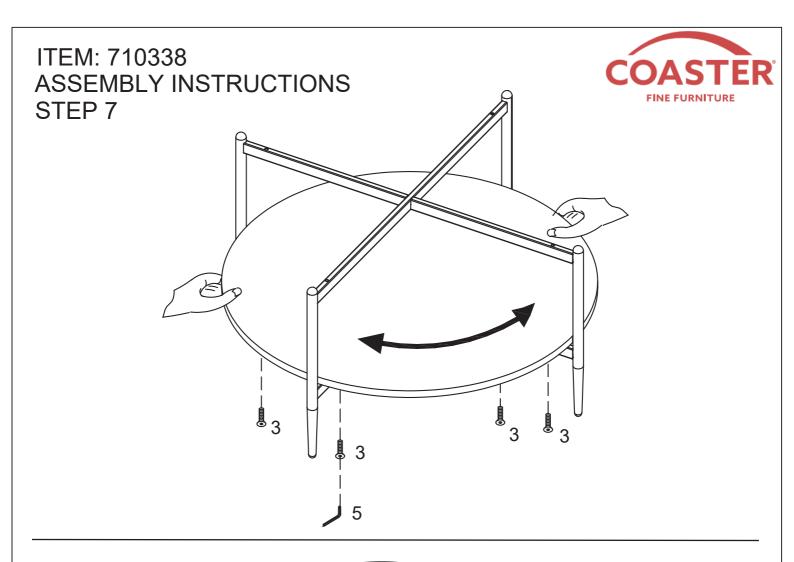

| * | 1PC  | E LOWER TOP CROSSBAR 1PC    |
|-------------------------|---|------|-----------------------------|
| B MARBLE                |   | 1PC  | F UPPER BOTTOM 1PC          |
| C LEG                   |   | 4PCS | G LOWER BOTTOM CROSSBAR 1PC |
| D UPPER TOP<br>CROSSBAR |   | 1PC  |                             |

## HARDWARE IDENTIFICATION

| Z | HARDWARE PACK      |               |        |  |
|---|--------------------|---------------|--------|--|
| 1 | BOLT M6×25MM-RBW   | (9))))))))    | 2 PCS  |  |
| 2 | BOLT M6×12MM-RBW   |               | 16 PCS |  |
| 3 | BOLT M6×35MM-RBW   | (a))))))))))) | 4 PCS  |  |
| 4 | SUCTION CUP Ø20MM  | 8             | 4 PCS  |  |
| 5 | ALLEN WRENCH M4-SR |               | 1 PC   |  |









# ITEM: 710338 ASSEMBLY INSTRUCTIONS STEP 5













# ITEM: 710338 ASSEMBLY INSTRUCTIONS