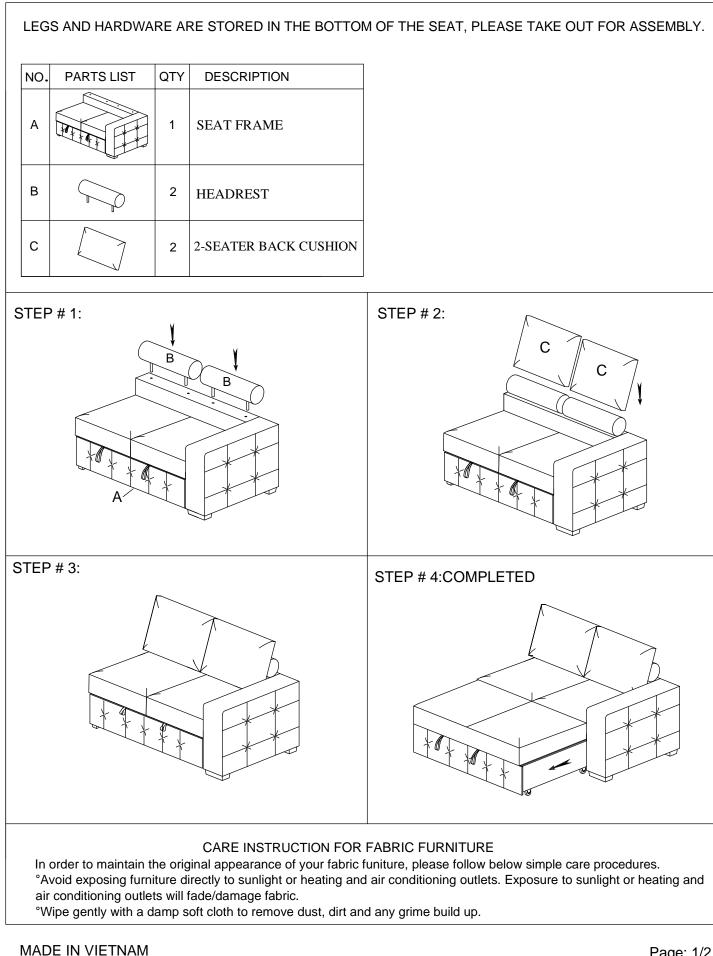

## LEGS AND HARDWARE ARE STORED IN THE BOTTOM OF THE SEAT, PLEASE TAKE OUT FOR ASSEMBLY.

| NO. | PARTS LIST | QTY | DESCRIPTION         |
|-----|------------|-----|---------------------|
| A   |            | 1   | 9624GY-2L/9624BU-2L |
| В   |            | 1   | 9624GY-CR/9624BU-CR |
| с   |            | 1   | 9624GY-2A/9624BU-2A |
| D   |            | 1   | 9624GY-RC/9624BU-RC |
| E   |            | 1   | 9624GY-4/9624BU-4   |

## CARE INSTRUCTION FOR FABRIC FURNITURE

In order to maintain the original appearance of your fabric funiture, please follow below simple care procedures. °Avoid exposing furniture directly to sunlight or heating and air conditioning outlets. Exposure to sunlight or heating and air conditioning outlets will fade/damage fabric.

°Wipe gently with a damp soft cloth to remove dust, dirt and any grime build up.