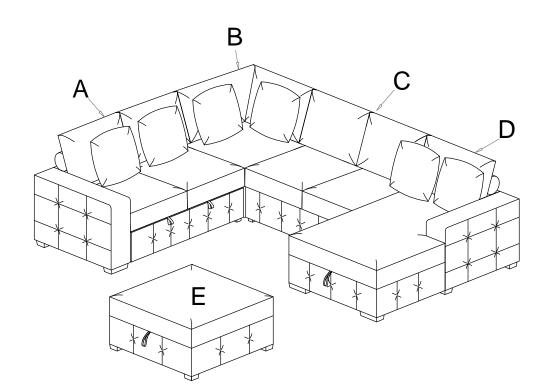

## **ASSEMBLY INSTRUCTION**

ITEM NO: 9624GY-2R/9624BU-2R Right Side 2-Seater with Pull-out Bed

## LEGS AND HARDWARE ARE STORED IN THE BOTTOM OF THE SEAT, PLEASE TAKE OUT FOR ASSEMBLY.

| NO. | PARTS LIST | QTY | DESCRIPTION         |
|-----|------------|-----|---------------------|
| A   |            | 1   | 9624GY-2L/9624BU-2L |
| В   |            | 1   | 9624GY-CR/9624BU-CR |
| с   |            | 1   | 9624GY-2A/9624BU-2A |
| D   |            | 1   | 9624GY-RC/9624BU-RC |
| E   |            | 1   | 9624GY-4/9624BU-4   |