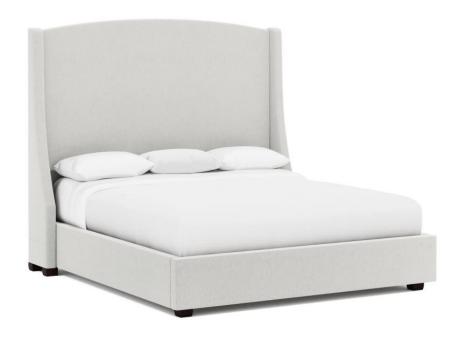

# Cooper Fabric Shelter Bed Extended California King

# **Pieces Shown**

750FC65 Footboard/Extended Side Rails 754H75 Cooper Headboard

#### **Dimensions**

W: 84 in D: 93.38 in H: 64 in

W: 213.36 cm D: 237.19 cm H: 162.56 cm

SH: 7.25 in SH: 18.41 cm

## **Features**

- Fully upholstered wing headboard with optional nailhead trim across top rail and outside of wings
- · Fully upholstered footboard and side rails no nailhead
- Extended side rails are 2 longer than standard rails to accommodate an adjustable mattress.
- · Espresso finish on feet
- Three metal slat support system with adjustable center supports
- Specifications subject to change without notice