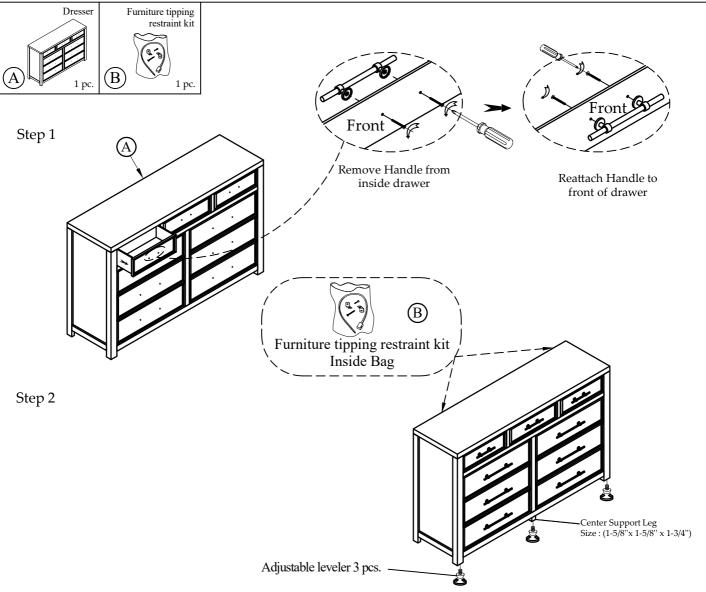

## Components and Hardware List

For product and personal safety, two Furniture Tipping Restraint kits have been included with this unit which can help to minimize the risk of the unit accidentally tipping forward, if used and properly installed per the manufacturer's instructions.