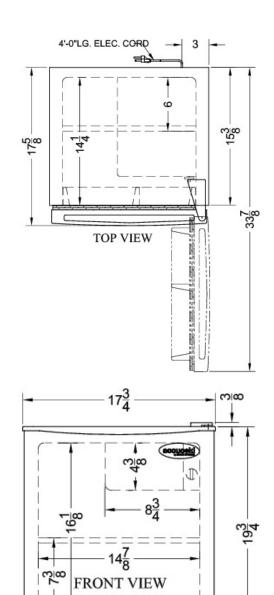

## **S19LWH Specifications:**

| Overview                                                                                                                                                                                                                                                                                                                                      |                                                                                                      |  |  |
|-----------------------------------------------------------------------------------------------------------------------------------------------------------------------------------------------------------------------------------------------------------------------------------------------------------------------------------------------|------------------------------------------------------------------------------------------------------|--|--|
| Height of Cabinet                                                                                                                                                                                                                                                                                                                             | 19.75" (50 cm)                                                                                       |  |  |
| Height to Hinge Cap                                                                                                                                                                                                                                                                                                                           | 20.13" (51 cm)                                                                                       |  |  |
| Width                                                                                                                                                                                                                                                                                                                                         | 17.75" (45 cm)                                                                                       |  |  |
| Depth                                                                                                                                                                                                                                                                                                                                         | 17.63" (45 cm)                                                                                       |  |  |
| Depth with door at 90°                                                                                                                                                                                                                                                                                                                        | 33.88" (86 cm)                                                                                       |  |  |
| Capacity                                                                                                                                                                                                                                                                                                                                      | 1.7 cu.ft. (48 L)                                                                                    |  |  |
| Defrost Type                                                                                                                                                                                                                                                                                                                                  | Manual                                                                                               |  |  |
| Door                                                                                                                                                                                                                                                                                                                                          | White                                                                                                |  |  |
| Cabinet                                                                                                                                                                                                                                                                                                                                       | White                                                                                                |  |  |
| US Electrical Safety                                                                                                                                                                                                                                                                                                                          | ETL                                                                                                  |  |  |
| Canadian Electrical Safety                                                                                                                                                                                                                                                                                                                    | ETL-C                                                                                                |  |  |
| Amps                                                                                                                                                                                                                                                                                                                                          | 0.78                                                                                                 |  |  |
| Voltage/Frequency                                                                                                                                                                                                                                                                                                                             | 115 V AC/60 Hz                                                                                       |  |  |
| Weight                                                                                                                                                                                                                                                                                                                                        | 31.0 lbs. (14 kg)                                                                                    |  |  |
| Shipping Weight                                                                                                                                                                                                                                                                                                                               | 33.0 lbs. (15 kg)                                                                                    |  |  |
| Estimated Time to Ship                                                                                                                                                                                                                                                                                                                        | Next day shipping                                                                                    |  |  |
| Parts & Labor Warranty                                                                                                                                                                                                                                                                                                                        | 1 Year                                                                                               |  |  |
| Compressor Warranty                                                                                                                                                                                                                                                                                                                           | 5 Years                                                                                              |  |  |
| ·                                                                                                                                                                                                                                                                                                                                             |                                                                                                      |  |  |
| Refrigerator-Freezer                                                                                                                                                                                                                                                                                                                          |                                                                                                      |  |  |
| Refrigerator-Freezer  Door Swing                                                                                                                                                                                                                                                                                                              | RHD                                                                                                  |  |  |
|                                                                                                                                                                                                                                                                                                                                               | RHD<br>Yes                                                                                           |  |  |
| Door Swing                                                                                                                                                                                                                                                                                                                                    |                                                                                                      |  |  |
| Door Swing Reversible                                                                                                                                                                                                                                                                                                                         | Yes                                                                                                  |  |  |
| Door Swing Reversible Adjustable Shelves Refrigerator - Interior                                                                                                                                                                                                                                                                              | Yes<br>Yes                                                                                           |  |  |
| Door Swing  Reversible  Adjustable Shelves  Refrigerator - Interior Height                                                                                                                                                                                                                                                                    | Yes<br>Yes<br>16.13" (41 cm)                                                                         |  |  |
| Door Swing Reversible Adjustable Shelves Refrigerator - Interior Height Refrigerator - Interior Width                                                                                                                                                                                                                                         | Yes Yes 16.13" (41 cm) 14.88" (38 cm)                                                                |  |  |
| Door Swing  Reversible  Adjustable Shelves  Refrigerator - Interior Height  Refrigerator - Interior Width  Refrigerator - Interior Depth                                                                                                                                                                                                      | Yes Yes 16.13" (41 cm) 14.88" (38 cm) 14.25" (36 cm)                                                 |  |  |
| Door Swing Reversible Adjustable Shelves Refrigerator - Interior Height Refrigerator - Interior Width Refrigerator - Interior Depth Refrigerator - Shelf Type                                                                                                                                                                                 | Yes Yes 16.13" (41 cm) 14.88" (38 cm) 14.25" (36 cm) Wire                                            |  |  |
| Door Swing  Reversible  Adjustable Shelves  Refrigerator - Interior Height  Refrigerator - Interior Width  Refrigerator - Interior Depth  Refrigerator - Shelf Type  Refrigerator - Shelf Qty  Refrigerator - Full Door                                                                                                                       | Yes Yes 16.13" (41 cm) 14.88" (38 cm) 14.25" (36 cm) Wire                                            |  |  |
| Door Swing  Reversible  Adjustable Shelves  Refrigerator - Interior Height  Refrigerator - Interior Width  Refrigerator - Interior Depth  Refrigerator - Shelf Type  Refrigerator - Shelf Qty  Refrigerator - Full Door Shelves  Refrigerator - Half Door                                                                                     | Yes Yes 16.13" (41 cm) 14.88" (38 cm) 14.25" (36 cm) Wire 1                                          |  |  |
| Door Swing Reversible Adjustable Shelves Refrigerator - Interior Height Refrigerator - Interior Width Refrigerator - Interior Depth Refrigerator - Shelf Type Refrigerator - Shelf Qty Refrigerator - Full Door Shelves Refrigerator - Half Door Shelves                                                                                      | Yes Yes 16.13" (41 cm) 14.88" (38 cm) 14.25" (36 cm) Wire 1 1                                        |  |  |
| Door Swing Reversible Adjustable Shelves Refrigerator - Interior Height Refrigerator - Interior Width Refrigerator - Interior Depth Refrigerator - Shelf Type Refrigerator - Shelf Qty Refrigerator - Full Door Shelves Refrigerator - Half Door Shelves Freezer - Interior Height                                                            | Yes Yes 16.13" (41 cm) 14.88" (38 cm) 14.25" (36 cm) Wire 1 1 4.38" (11 cm)                          |  |  |
| Door Swing Reversible Adjustable Shelves Refrigerator - Interior Height Refrigerator - Interior Width Refrigerator - Interior Depth Refrigerator - Shelf Type Refrigerator - Shelf Type Refrigerator - Full Door Shelves Refrigerator - Half Door Shelves Freezer - Interior Height Freezer - Interior Width                                  | Yes Yes 16.13" (41 cm) 14.88" (38 cm) 14.25" (36 cm) Wire 1 1 4.38" (11 cm) 8.75" (22 cm)            |  |  |
| Door Swing Reversible Adjustable Shelves Refrigerator - Interior Height Refrigerator - Interior Width Refrigerator - Interior Depth Refrigerator - Shelf Type Refrigerator - Shelf Qty Refrigerator - Full Door Shelves Refrigerator - Half Door Shelves Freezer - Interior Height Freezer - Interior Width Thermostat Type                   | Yes Yes 16.13" (41 cm) 14.88" (38 cm) 14.25" (36 cm) Wire 1 1 4.38" (11 cm) 8.75" (22 cm) Dial       |  |  |
| Door Swing Reversible Adjustable Shelves Refrigerator - Interior Height Refrigerator - Interior Width Refrigerator - Interior Depth Refrigerator - Shelf Type Refrigerator - Shelf Type Refrigerator - Full Door Shelves Refrigerator - Half Door Shelves Freezer - Interior Height Freezer - Interior Width Thermostat Type Refrigerant Type | Yes Yes 16.13" (41 cm) 14.88" (38 cm) 14.25" (36 cm) Wire 1 1 4.38" (11 cm) 8.75" (22 cm) Dial R134a |  |  |

| Low Side PSI           | 110.0          |
|------------------------|----------------|
| Compressor Step Height | 7.38" (19 cm)  |
| Compressor Step Width  | 14.88" (38 cm) |
| Compressor Step Depth  | 6.0" (15 cm)   |

LOCK-

ELEC. CORD