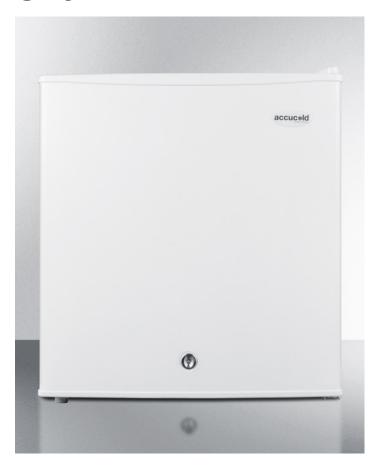

# **S19LWH**

20.13" x 17.75" x 17.63" (H x W x D)

Compact refrigerator-freezer with front-mounted lock for general purpose use; replaces S19L

### Highlights:

Designed for general purpose use in medical and scientific facilities

Factory-installed lock provides security you can depend on

Compact size is ideal for countertop use

#### **Product Features:**

| Factory installed lock | Keyed lock ensures a secure interior                                                                        |  |
|------------------------|-------------------------------------------------------------------------------------------------------------|--|
| Reversible door        | User-reversible door swing allows for more flexibility in placing the unit                                  |  |
| Manual defrost         | Static cooling system                                                                                       |  |
| Door storage           | Store large bottles right on the door for easy access                                                       |  |
| Adjustable thermostat  | Dial thermostat conveniently located on the door to the freezer compartment for easy temperature management |  |
| Removable shelf        | Wire shelf included for storage convenience                                                                 |  |
| Compact dimensions     | Sized for easy use on top of counters                                                                       |  |
| 100% CFC free          | Environmentally friendly design without ozone-damaging chemicals                                            |  |