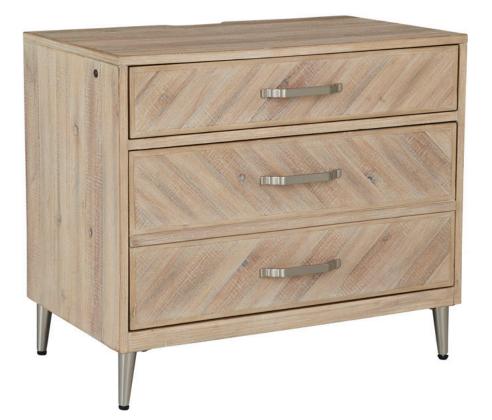

## LIV360 NIGHTSTAND

Maddox Collection

## + FEATURES & BENEFITS

Dual A/C Outlets: Conveniently placed outlets to keep your devices powered.

**3-Way Touch Pathway Lighting**: Illuminate the pathway in front of your nightstand with three levels of brightness to provide safe nighttime walking.

Felt Lined Top Drawers: The beautiful premium felt lining helps protect delicate items and reduces movement of objects while opening and closing the drawer.

Dovetail Joinery: A construction technique that will ensure long-lasting strength and durability.

Hidden Storage: Store your valuables out of site within this hidden space.

**Full Extension, Steel Ball Bearing Drawer Slides**: Premium full extension, steel ball bearing drawer slides provide quiet, smooth and reliable drawer function. The low friction steel slides are designed to withstand daily use.