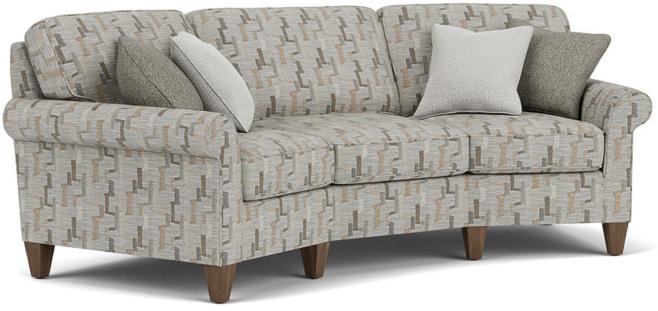

5979-323 in Fabric 841-42

© Flexsteel Industries, Inc. | Last Updated 03/09/2022

5979-323 in Fabric 841-42

## FLEXSTEEL®

Westside | 5979

5979-323 in Fabric 841-42

## Westside | 5979

| 323<br>20 |        | 30 08 | FEATURES                                                                      | PRODUCT DIMENSIONS OVERALL                                                                                                                                    |        | SEAT  |                                 |        |       |       |               |
|-----------|--------|-------|-------------------------------------------------------------------------------|---------------------------------------------------------------------------------------------------------------------------------------------------------------|--------|-------|---------------------------------|--------|-------|-------|---------------|
| 10        | 30     |       |                                                                               |                                                                                                                                                               | Height | Width | Depth                           | Height | Width | Depth | Arm<br>Height |
|           |        |       | Flexsteel Spring Unit                                                         |                                                                                                                                                               |        |       |                                 |        |       |       | -             |
| •         | •      | •     | C-Flex<br>Sinuous Wire                                                        | Conversation Sofa<br>-323                                                                                                                                     | 37″    | 101″  | 49″                             | 21″    | 64″   | 20″   | 25″           |
| •         | •      |       | Back Construction<br>Semi-Attached                                            | Sofa<br>-30                                                                                                                                                   | 37″    | 79″   | 37″                             | 21″    | 64″   | 20″   | 25″           |
| •         | •      | •     | Seat Cushion(s)<br>Luxury (LC)                                                | Loveseat<br>-20                                                                                                                                               | 37″    | 59″   | 37″                             | 21″    | 44″   | 20″   | 25″           |
| 0         | 0      |       | Plush (PC)                                                                    | <b>Chair</b><br>-10                                                                                                                                           | 37″    | 38″   | 37″                             | 21″    | 23″   | 20″   | 25″           |
|           | 0      |       | Extra-Firm, High-Resiliency (HR) Tailoring                                    | Ottoman<br>-08                                                                                                                                                | 19″    | 27″   | 21″                             |        |       |       |               |
| 0<br>0    | 0<br>0 | 0     | Contrasting Welt<br>Arm Covers                                                | Accent Pillows Included: 1 Body Fabric & 2 Pillow Fabric                                                                                                      |        |       |                                 |        |       |       |               |
| •         | •      | •     | Wood Finish<br>Florentine (F)<br>All other wood finish options are available. | Conversation Sofa with 08P-91 (2) & 08P-91 (2)<br>Loveseat with 08P-91 (2)<br>Sofa with 08P-91 (2)<br>NOTES                                                   |        |       |                                 |        |       |       |               |
|           |        |       |                                                                               | Measure carefully to ensure this sofa will fit into your home. Door<br>— openings must be a minimum of 36 inches wide, and hallway turns<br>are not possible. |        |       | 1 Body Fabric & 1 Pillow Fabric |        |       |       |               |