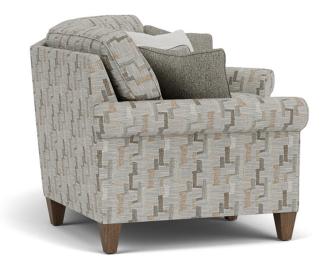

## Westside | 5979

| 323<br>20 |        | 30 08 | FEATURES                                                                      | PRODUCT DIMENSIONS OVERALL                                                                                                                                    |        | SEAT  |                                 |        |       |       |               |
|-----------|--------|-------|-------------------------------------------------------------------------------|---------------------------------------------------------------------------------------------------------------------------------------------------------------|--------|-------|---------------------------------|--------|-------|-------|---------------|
| 10        | 30     |       |                                                                               |                                                                                                                                                               | Height | Width | Depth                           | Height | Width | Depth | Arm<br>Height |
|           |        |       | Flexsteel Spring Unit                                                         |                                                                                                                                                               |        |       |                                 |        |       |       | -             |
| •         | •      | •     | C-Flex<br>Sinuous Wire                                                        | Conversation Sofa<br>-323                                                                                                                                     | 37″    | 101″  | 49″                             | 21″    | 64″   | 20″   | 25″           |
| •         | •      |       | Back Construction<br>Semi-Attached                                            | Sofa<br>-30                                                                                                                                                   | 37″    | 79″   | 37″                             | 21″    | 64″   | 20″   | 25″           |
| •         | •      | •     | Seat Cushion(s)<br>Luxury (LC)                                                | Loveseat<br>-20                                                                                                                                               | 37″    | 59″   | 37″                             | 21″    | 44″   | 20″   | 25″           |
| 0         | 0      |       | Plush (PC)                                                                    | <b>Chair</b><br>-10                                                                                                                                           | 37″    | 38″   | 37″                             | 21″    | 23″   | 20″   | 25″           |
|           | 0      |       | Extra-Firm, High-Resiliency (HR) Tailoring                                    | Ottoman<br>-08                                                                                                                                                | 19″    | 27″   | 21″                             |        |       |       |               |
| 0<br>0    | 0<br>0 | 0     | Contrasting Welt<br>Arm Covers                                                | Accent Pillows Included: 1 Body Fabric & 2 Pillow Fabric                                                                                                      |        |       |                                 |        |       |       |               |
| •         | •      | •     | Wood Finish<br>Florentine (F)<br>All other wood finish options are available. | Conversation Sofa with 08P-91 (2) & 08P-91 (2)<br>Loveseat with 08P-91 (2)<br>Sofa with 08P-91 (2)<br>NOTES                                                   |        |       |                                 |        |       |       |               |
|           |        |       |                                                                               | Measure carefully to ensure this sofa will fit into your home. Door<br>— openings must be a minimum of 36 inches wide, and hallway turns<br>are not possible. |        |       | 1 Body Fabric & 1 Pillow Fabric |        |       |       |               |