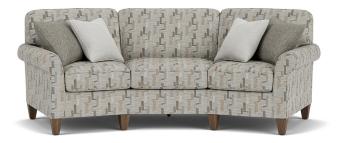

5979-323 in Fabric 841-42

© Flexsteel Industries, Inc. | Last Updated 03/09/2022

5979-323 in Fabric 841-42

## FLEXSTEEL®

Westside | 5979

5979-323 in Fabric 841-42

## Westside | 5979

| 323<br>20 |        | 30 08 | FEATURES                                                                      | PRODUCT DIMENSIONS OVERALL                                                                                                                                    |        | SEAT  |                                 |        |       |       |               |
|-----------|--------|-------|-------------------------------------------------------------------------------|---------------------------------------------------------------------------------------------------------------------------------------------------------------|--------|-------|---------------------------------|--------|-------|-------|---------------|
| 10        | 30     |       |                                                                               |                                                                                                                                                               | Height | Width | Depth                           | Height | Width | Depth | Arm<br>Height |
|           |        |       | Flexsteel Spring Unit                                                         |                                                                                                                                                               |        |       |                                 |        |       |       | -             |
| •         | •      | •     | C-Flex<br>Sinuous Wire                                                        | Conversation Sofa<br>-323                                                                                                                                     | 37″    | 101″  | 49″                             | 21″    | 64″   | 20″   | 25″           |
| •         | •      |       | Back Construction<br>Semi-Attached                                            | Sofa<br>-30                                                                                                                                                   | 37″    | 79″   | 37″                             | 21″    | 64″   | 20″   | 25″           |
| •         | •      | •     | Seat Cushion(s)<br>Luxury (LC)                                                | Loveseat<br>-20                                                                                                                                               | 37″    | 59″   | 37″                             | 21″    | 44″   | 20″   | 25″           |
| 0         | 0      |       | Plush (PC)                                                                    | <b>Chair</b><br>-10                                                                                                                                           | 37″    | 38″   | 37″                             | 21″    | 23″   | 20″   | 25″           |
|           | 0      |       | Extra-Firm, High-Resiliency (HR) Tailoring                                    | Ottoman<br>-08                                                                                                                                                | 19″    | 27″   | 21″                             |        |       |       |               |
| 0<br>0    | 0<br>0 | 0     | Contrasting Welt<br>Arm Covers                                                | Accent Pillows Included: 1 Body Fabric & 2 Pillow Fabric                                                                                                      |        |       |                                 |        |       |       |               |
| •         | •      | •     | Wood Finish<br>Florentine (F)<br>All other wood finish options are available. | Conversation Sofa with 08P-91 (2) & 08P-91 (2)<br>Loveseat with 08P-91 (2)<br>Sofa with 08P-91 (2)<br>NOTES                                                   |        |       |                                 |        |       |       |               |
|           |        |       |                                                                               | Measure carefully to ensure this sofa will fit into your home. Door<br>— openings must be a minimum of 36 inches wide, and hallway turns<br>are not possible. |        |       | 1 Body Fabric & 1 Pillow Fabric |        |       |       |               |