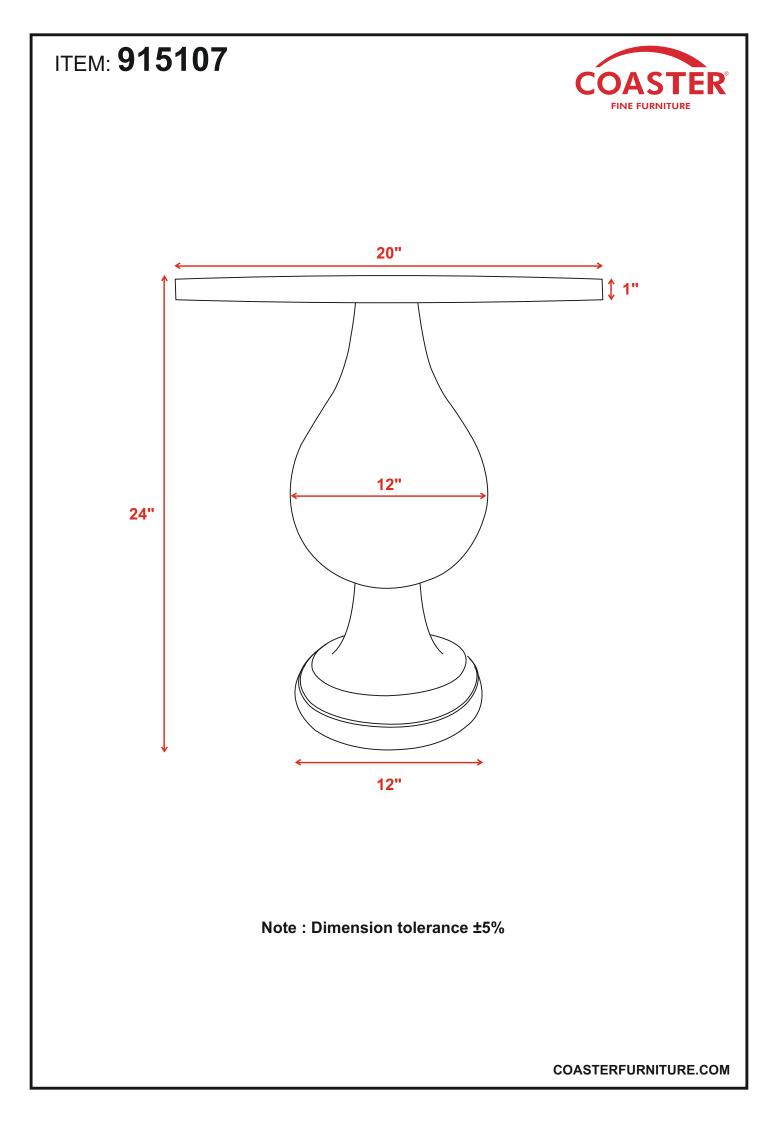

PAGE 1 OF 3

COASTERFURNITURE.COM

### ITEM: 915107 ASSEMBLY INSTRUCTIONS



#### **ASSEMBLY TIPS:**

- 1. Remove hardware from box and sort by size.
- 2. Please check to see that all hardware and parts are present prior to start of assembly.
- 3. Please follow attached instruction in the same sequence as numbered to assure fast & easy assembly.



#### WARNING!

- 1. Don't attempt to repair or modify parts that are broken or defective. Please contact the store immediately.
- 2. This product is for home use only and not intended for commercial establishment.



В

ASSEMBLY TIME

**5 MINUTES** 

## PARTS IDENTIFICATION

А ТОР

BASE

1PC

1PC

PAGE 2 OF 3

COASTERFURNITURE.COM

### ITEM: 915107 ASSEMBLY INSTRUCTIONS



#### <u>STEP 1</u>





#### STEP 3 COMPLETE





COASTERFURNITURE.COM