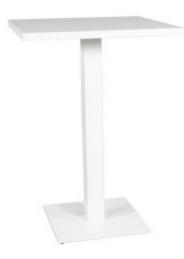

## Name: Breezeway 24" Square Balcony Table

**Collection:** Breezeway

Material: Cast Aluminum

Weight: 35 lbs

**Dimensions:** 24"L x 24"D x 35"H Spider: 19" | Base: 16" | Column: 3.5"

**Detail:** Contemporary and chic, aluminum Breezeway tables will fit seamlessly into any environment. Available with round or square table top selections and in a radiant Tiger Drylac® White or a rich AkzoNobel® Black finish and standard dining, balcony or bar heights, Breezeway tables are practical and minimalist, making them suitable for use in both residential and commercial settings.