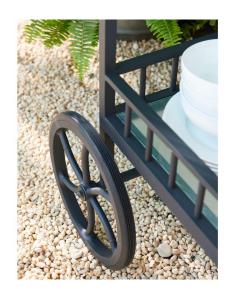

#### Details

Ships from: North Carolina. #9231-15

- FRAME: Premium, weather resistant powder-coated aluminum frame.
- FEATURES: Clear, heat-resistant tempered glass is inset over functional top and bottom shelves. Bar cart has wheels for easy mobility.
- FINISH: #694 Obsidian Black, as shown.