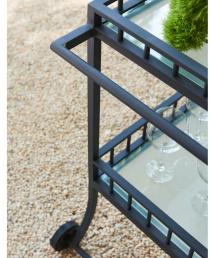

#### Details

Ships from: North Carolina. #9231-15

- FRAME: Premium, weather resistant powder-coated aluminum frame.
- FEATURES: Clear, heat-resistant tempered glass is inset over functional top and bottom shelves. Bar cart has wheels for easy mobility.
- FINISH: #694 Obsidian Black, as shown.