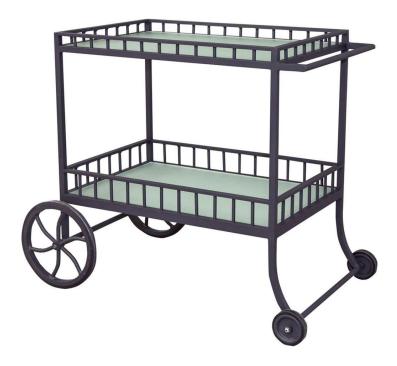

### Winterthur Estate Bar Cart with Wheels

#### Details

Ships from: North Carolina. #9231-15

- FRAME: Premium, weather resistant powder-coated aluminum frame.
- FEATURES: Clear, heat-resistant tempered glass is inset over functional top and bottom shelves. Bar cart has wheels for easy mobility.
- FINISH: #694 Obsidian Black, as shown.

#### Dimensions

H34" W26" D42"