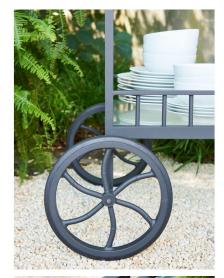

#### Details

Ships from: North Carolina. #9231-15

- FRAME: Premium, weather resistant powder-coated aluminum frame.
- FEATURES: Clear, heat-resistant tempered glass is inset over functional top and bottom shelves. Bar cart has wheels for easy mobility.
- FINISH: #694 Obsidian Black, as shown.