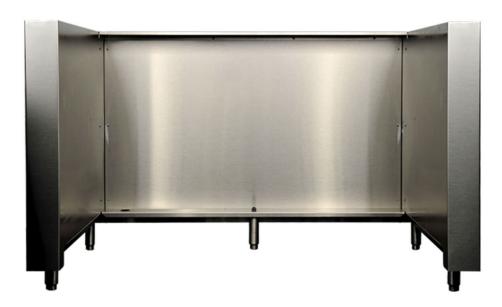

## Signature K1000HB Grill Surround

The Signature Series K1000HB Grill Surround creates an insulating jacket around the K1000HB Built-in Hybrid Fire Grill.

## **Product Features**

- Designed for use with the K1000HB Built-in Hybrid Fire Grill
- · Allows the use of wood cabinetry
- Features stainless steel leveling legs for easy installation
- Built with pride in Kalamazoo, Michigan