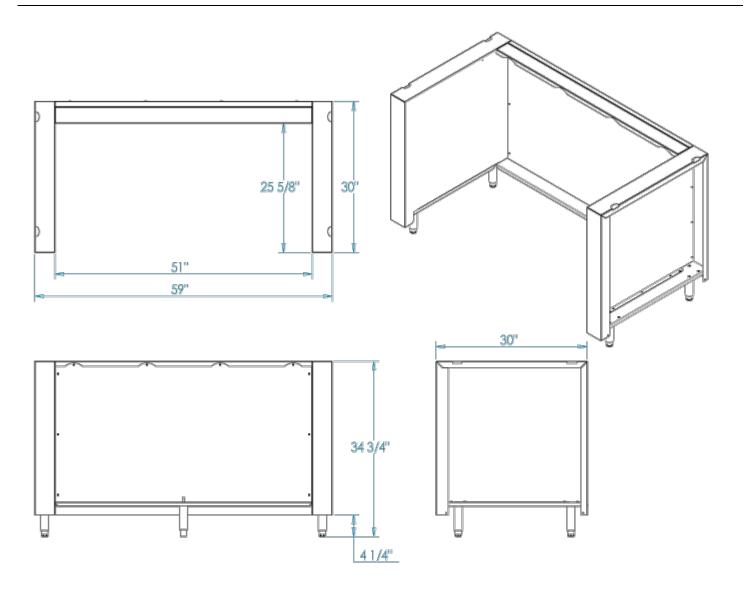

## Signature K1000HB Grill Surround



The Signature Series K1000HB Grill Surround creates an insulating jacket around the K1000HB Built-in Hybrid Fire Grill.

## **Product Features**

- Designed for use with the K1000HB Built-in Hybrid Fire Grill
- · Allows the use of wood cabinetry
- Features stainless steel leveling legs for easy installation
- Built with pride in Kalamazoo, Michigan

## **Product Options**

- Stainless steel toe kicks available (K-KCK-59-S4)
- Crafted from highly durable 304 stainless steel. Marine-grade stainless steel available as an option for clients who prefer additional corrosion resistance. Increases standard lead times by 2 weeks.



## **Dimension 1**