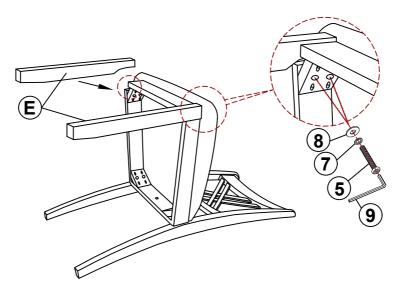

INSTRUCTIONS COASTER FINE FURNITURE



Fine Furniture for every stage of life

# 190721 7PC *Dining* Set

PAGE 1 OF 4

COASTERFURNITURE.COM

## ITEM: 190721



#### **ASSEMBLY INSTRUCTIONS**

#### **ASSEMBLY TIPS:**

- 1. Remove hardware from box and sort by size.
- 2. Please check to see that all hardware and parts are present prior to start of assembly.
- 3. Please follow attached instructions in the same sequence as numbered to assure fast & easy assembly.



#### WARNING!

1. Don't attempt to repair or modify parts that are broken or defective. Please contact the store immediately.

2. This product is for home use only and not intended for commercial establishments.



## ITEM: 190721



# ASSEMBLY INSTRUCTIONS STEP 1



## ITEM: 190721



# ASSEMBLY INSTRUCTIONS STEP 3



### STEP 4



#### STEP 5 COMPLETE





PAGE 4 OF 4

COASTERFURNITURE.COM



COASTERFURNITURE.COM