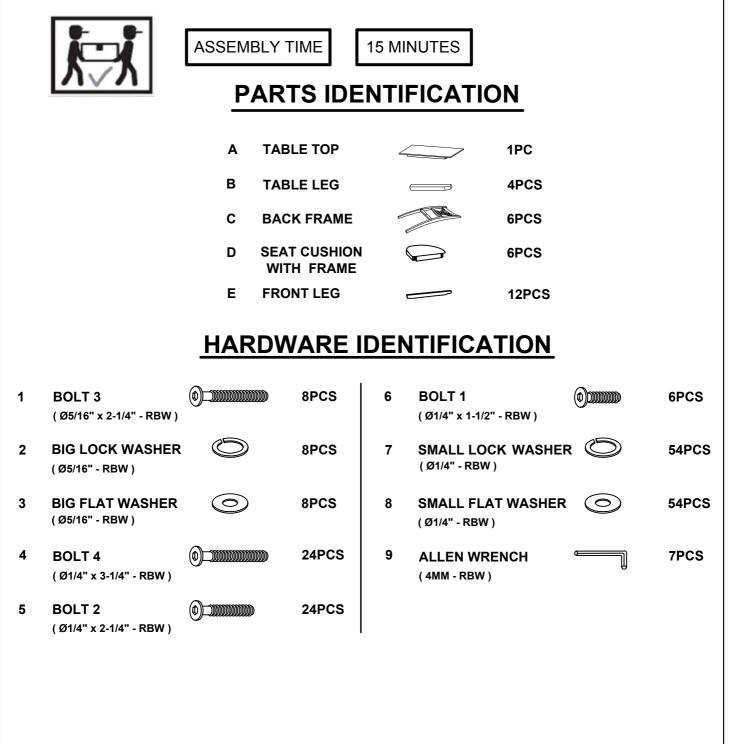

#### **ASSEMBLY INSTRUCTIONS**

#### **ASSEMBLY TIPS:**

- 1. Remove hardware from box and sort by size.
- 2. Please check to see that all hardware and parts are present prior to start of assembly.
- 3. Please follow attached instructions in the same sequence as numbered to assure fast & easy assembly.