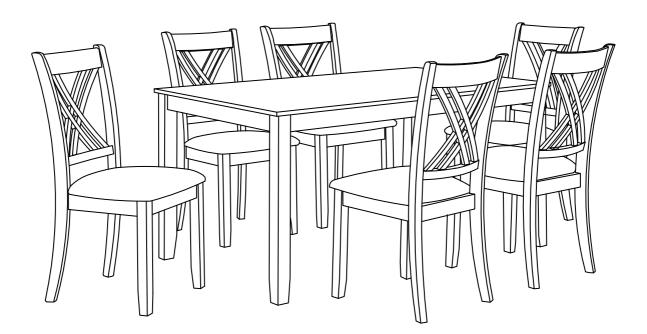

### ASSEMBLY INSTRUCTIONS COASTER FINE FURNITURE



Fine Furniture for every stage of life

# 190721 7PC *Dining* Set

PAGE 1 OF 4

COASTERFURNITURE.COM

## ITEM: 190721



#### **ASSEMBLY INSTRUCTIONS**

#### **ASSEMBLY TIPS:**

- 1. Remove hardware from box and sort by size.
- 2. Please check to see that all hardware and parts are present prior to start of assembly.
- 3. Please follow attached instructions in the same sequence as numbered to assure fast & easy assembly.



#### WARNING!

1. Don't attempt to repair or modify parts that are broken or defective. Please contact the store immediately.

2. This product is for home use only and not intended for commercial establishments.



## ITEM: 190721



# ASSEMBLY INSTRUCTIONS STEP 1



## ITEM: 190721



# ASSEMBLY INSTRUCTIONS STEP 3



### STEP 4



#### STEP 5 COMPLETE





PAGE 4 OF