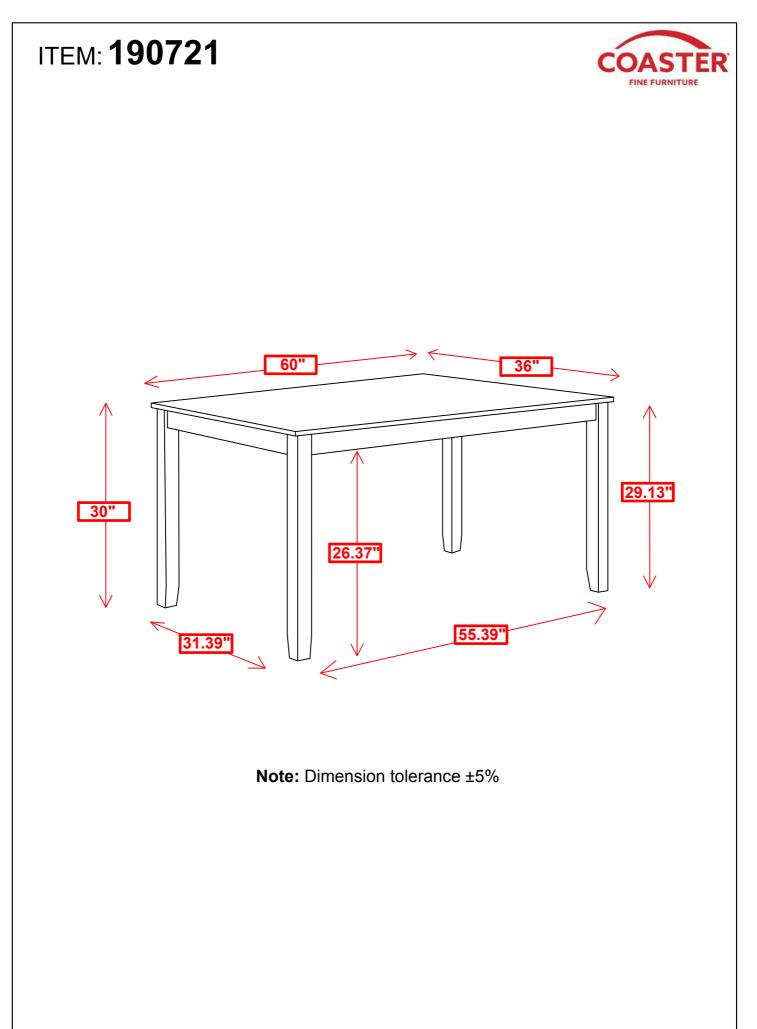

stage of life

# 190721 7PC *Dining* Set

PAGE 1 OF 4

COASTERFURNITURE.COM

## ITEM: 190721



#### **ASSEMBLY INSTRUCTIONS**

#### **ASSEMBLY TIPS:**

- 1. Remove hardware from box and sort by size.
- 2. Please check to see that all hardware and parts are present prior to start of assembly.
- 3. Please follow attached instructions in the same sequence as numbered to assure fast & easy assembly.



#### WARNING!

1. Don't attempt to repair or modify parts that are broken or defective. Please contact the store immediately.

2. This product is for home use only and not intended for commercial establishments.



## ITEM: 190721



# ASSEMBLY INSTRUCTIONS STEP 1



## ITEM: 190721



# ASSEMBLY INSTRUCTIONS STEP 3



### STEP 4



#### STEP 5 COMPLETE





PAGE 4 OF 4

COASTERFURNITURE.COM



COASTERFURNITURE.COM