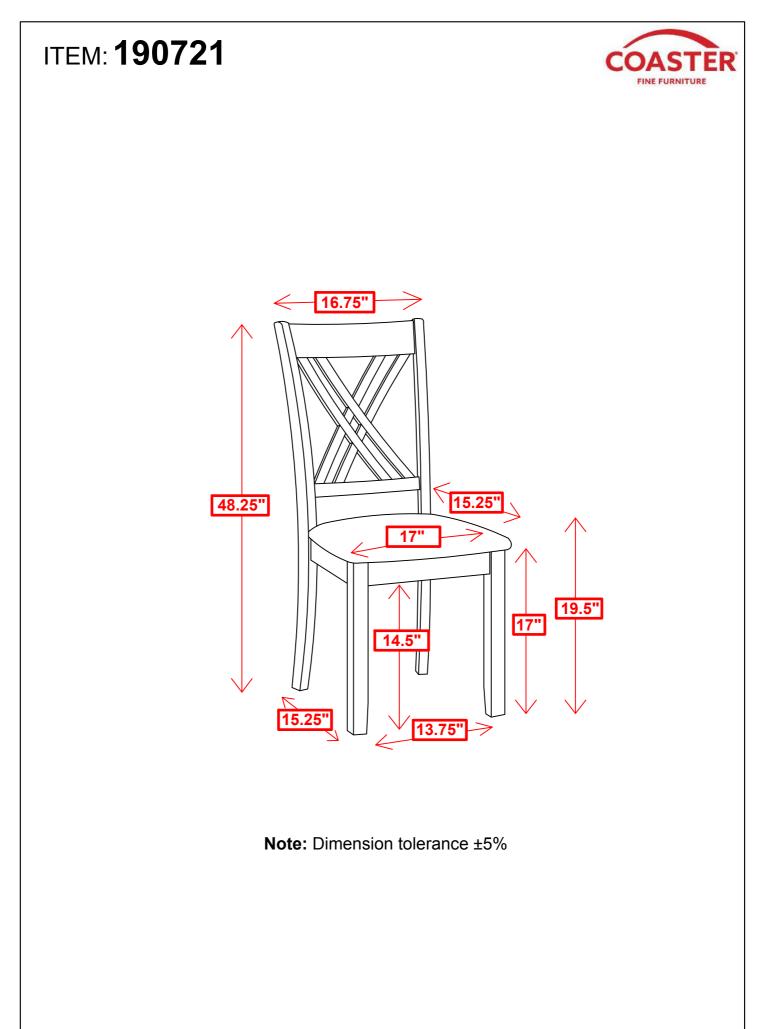

7PC *Dining* Set

PAGE 1 OF 4

COASTERFURNITURE.COM

## ITEM: 190721



#### **ASSEMBLY INSTRUCTIONS**

#### **ASSEMBLY TIPS:**

- 1. Remove hardware from box and sort by size.
- 2. Please check to see that all hardware and parts are present prior to start of assembly.
- 3. Please follow attached instructions in the same sequence as numbered to assure fast & easy assembly.



#### WARNING!

1. Don't attempt to repair or modify parts that are broken or defective. Please contact the store immediately.

2. This product is for home use only and not intended for commercial establishments.



## ITEM: 190721



# ASSEMBLY INSTRUCTIONS STEP 1



## ITEM: 190721



# ASSEMBLY INSTRUCTIONS STEP 3



### STEP 4



#### STEP 5 COMPLETE





PAGE 4 OF 4

COASTERFURNITURE.COM



COASTERFURNITURE.COM