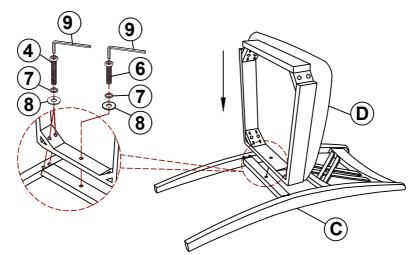

### ASSEMBLY INSTRUCTIONS COASTER FINE FURNITURE



Fine Furniture for every stage of life

# 190721 7PC *Dining* Set

PAGE 1 OF 4

COASTERFURNITURE.COM

## ITEM: 190721



#### **ASSEMBLY INSTRUCTIONS**

#### **ASSEMBLY TIPS:**

- 1. Remove hardware from box and sort by size.
- 2. Please check to see that all hardware and parts are present prior to start of assembly.
- 3. Please follow attached instructions in the same sequence as numbered to assure fast & easy assembly.



#### WARNING!

1. Don't attempt to repair or modify parts that are broken or defective. Please contact the store immediately.

2. This product is for home use only and not intended for commercial establishments.



## ITEM: 190721



# ASSEMBLY INSTRUCTIONS STEP 1



## ITEM: 190721



# ASSEMBLY INSTRUCTIONS STEP 3



### STEP 4



#### STEP 5 COMPLETE





PAGE 4 OF 4

COASTERFURNITURE.COM



COASTERFURNITURE.COM