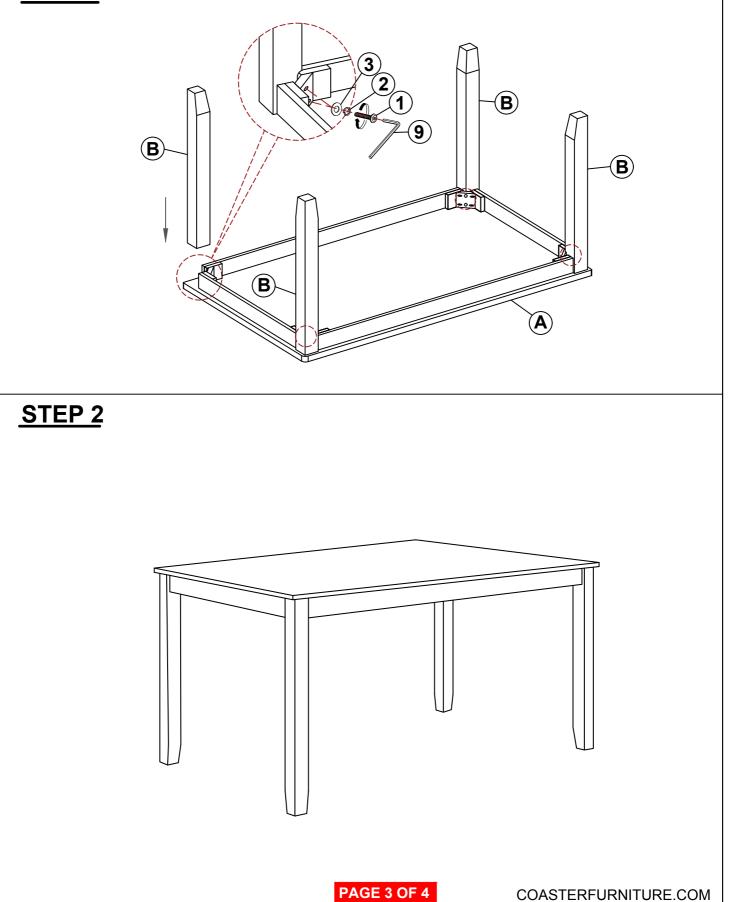

### ASSEMBLY INSTRUCTIONS COASTER FINE FURNITURE



Fine Furniture for every stage of life

# 190721 7PC *Dining* Set

PAGE 1 OF 4

COASTERFURNITURE.COM

## ITEM: 190721



#### **ASSEMBLY INSTRUCTIONS**

#### **ASSEMBLY TIPS:**

- 1. Remove hardware from box and sort by size.
- 2. Please check to see that all hardware and parts are present prior to start of assembly.
- 3. Please follow attached instructions in the same sequence as numbered to assure fast & easy assembly.



#### WARNING!

1. Don't attempt to repair or modify parts that are broken or defective. Please contact the store immediately.

2. This product is for home use only and not intended for commercial establishments.



## ITEM: 190721



# ASSEMBLY INSTRUCTIONS STEP 1



## ITEM: 190721



# ASSEMBLY INSTRUCTIONS STEP 3



### STEP 4



#### STEP 5 COMPLETE





PAGE 4 OF 4

COASTERFURNITURE.COM



COASTERFURNITURE.COM