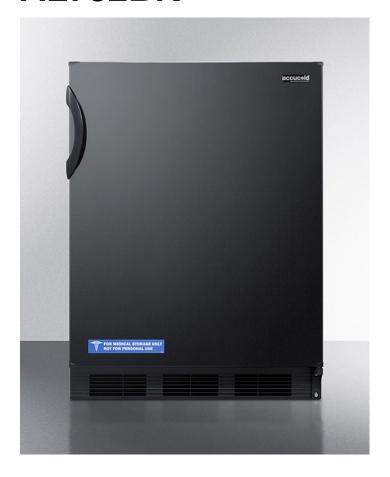

# AL752BK

32.25" x 23.63" x 23.5" (H x W x D)

ADA compliant all-refrigerator for freestanding general purpose use, with flat door liner, auto defrost operation and black exterior

#### **Product Features:**

| ADA Compliant                   | 32" height for use in settings complying with ADA guidelines for lower counter height                                          |  |
|---------------------------------|--------------------------------------------------------------------------------------------------------------------------------|--|
| Slim counter height dimensions  | Ideal 24" footprint offers full 5.5 cu.ft. storage capacity in a slim fit                                                      |  |
| Fully finished cabinet          | Allows this unit to be used freestanding                                                                                       |  |
| Automatic defrost               | Reduced user maintenance with automatic defrost operation                                                                      |  |
| Hidden evaporator               | Cold wall design with hidden evaporator and seamless interior                                                                  |  |
| Adjustable thermostat           | Dial thermostat located inside for easy temperature management                                                                 |  |
| Reversible door                 | User-reversible door swing for added flexibility                                                                               |  |
| Adjustable glass shelves        | Rearrange your refrigerator space to accommodate all shapes and sizes or remove shelves for a simple clean-up                  |  |
| Interior light on rocker switch | Turn the light on when you need it and off when you're done with a convenient rocker switch located just behind the thermostat |  |