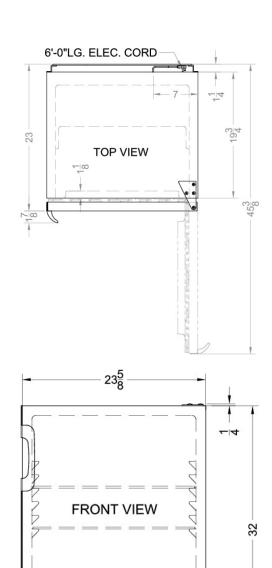

### **AL752BK Specifications:**

| Overview                        |                                 |  |  |
|---------------------------------|---------------------------------|--|--|
| Height of Cabinet               | 32.0" (81 cm)                   |  |  |
| Height to Hinge Cap             | 32.25" (82 cm)                  |  |  |
| Width                           | 23.63" (60 cm)                  |  |  |
| Depth                           | 23.5" (60 cm)                   |  |  |
| Depth with Handle               | 24.0" (61 cm)                   |  |  |
| Depth with door at 90°          | 45.13" (115 cm)                 |  |  |
| Capacity                        | 5.5 cu.ft. (156 L)              |  |  |
| Defrost Type                    | Automatic                       |  |  |
| Door                            | Black                           |  |  |
| Cabinet                         | Black                           |  |  |
| US Electrical Safety            | ETL                             |  |  |
| Canadian Electrical<br>Safety   | ETL-C                           |  |  |
| Amps                            | 0.9                             |  |  |
| Voltage/Frequency               | 115 V AC/60 Hz                  |  |  |
| Weight                          | 100.0 lbs. (45 kg)              |  |  |
| Shipping Weight                 | 105.0 lbs. (48 kg)              |  |  |
| Estimated Time to Ship          | 2 to 4 days                     |  |  |
| Parts & Labor Warranty          | 1 Year                          |  |  |
| Compressor Warranty             | 5 Years                         |  |  |
| Refrigerator Features           |                                 |  |  |
| Door Swing                      | RHD                             |  |  |
| Reversible                      | Yes                             |  |  |
| Shelf Type                      | Glass                           |  |  |
| Shelf Qty                       | 3                               |  |  |
| Adjustable Shelves              | Yes                             |  |  |
| Thermostat Type                 | Dial                            |  |  |
| Refrigerant Type                | R600a                           |  |  |
| Refrigerant Amount              | 0.64oz.                         |  |  |
| High Side PSI                   | 180.0                           |  |  |
| Low Side PSI                    | 80.0                            |  |  |
| Level Legs Qty                  | 4                               |  |  |
| Interior Light                  | Yes                             |  |  |
| Dimensions                      |                                 |  |  |
| latarian I lainlat              | 26.25" (67 cm)                  |  |  |
| Interior Height                 |                                 |  |  |
| Interior Height  Interior Width | 21.0" (53 cm)                   |  |  |
|                                 | 21.0" (53 cm)<br>17.75" (45 cm) |  |  |

| Compressor Step Width | 21.0" (53 cm) |
|-----------------------|---------------|
| Compressor Step Depth | 5.5" (14 cm)  |

ELEC. CORD