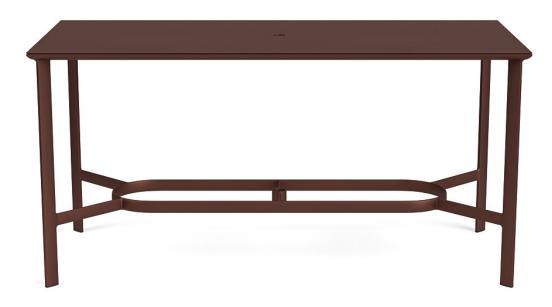

## PARKWAY 36" X 79" BAR TABLE

Model: 5337-3679-SO Collection: Parkway Tables Designer: John Caldwell

The Parkway 36" X 79" Bar Table features a broad, flat extrusion creating a smooth, pleasing touch and complements the frame's lengthy, slender profile. With its pure lines and precise geometry, the Parkway 36" X 79" Bar Table offers an inspired take on modernist design

## Specifications

| Height (in)          | 39   |
|----------------------|------|
| Leg Spacing (in)     | 72.5 |
| Width (in)           | 79   |
| Chair Clearance (in) | 37.5 |
| Depth (in)           | 36   |
| Weight (lbs)         | 51   |