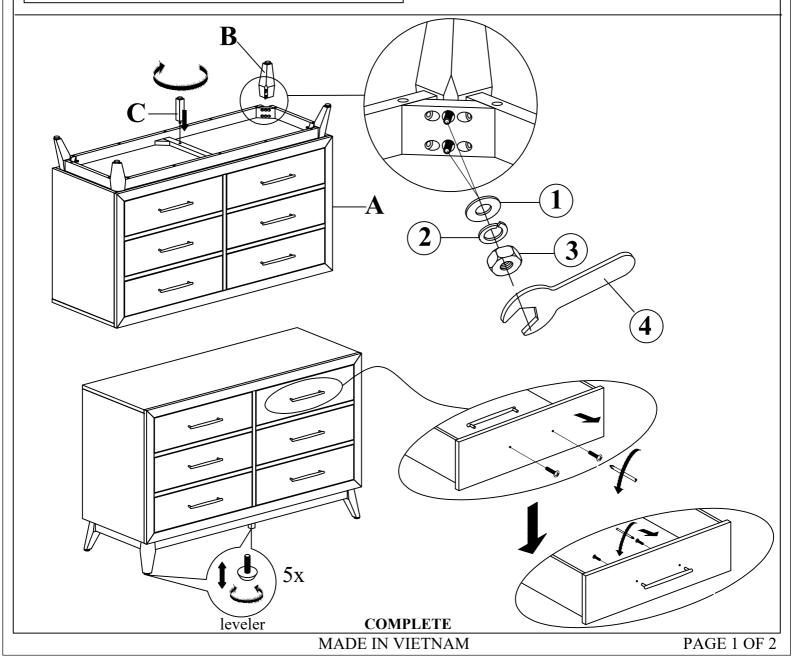

## ASSEMBLY INSTRUCTION FOR 6-DRAWER DRESSER N-15940-5-DR

Caution: Please read instructions thoroughly before unpacking assembly parts. Sharp, exposed staple tips can cause injury, therefore, for your protection, please remove any exposed staples used in packing.

- 1. We recommend that you should assemble this product with the assistance of another person; this will make assembly easier, and will help to eliminate damage to the product or injury to persons during assembly.
- 2. Be sure to check all packing materials carefully for small parts that may have come loose inside the carton during shipment.
- 3. Please do not over tighten screws or bolts.
- 4. Please put all parts on a non-abrasive floor before assembly, and follow the assembly steps to assemble your newly purchased product correctly and efficiently.

| PART LIST FOR DRESSER |                         |                   |      |  |
|-----------------------|-------------------------|-------------------|------|--|
| No.                   | <b>Part Description</b> | Code.             | Q'ty |  |
| A                     | Dresser                 |                   | 1    |  |
| В                     | Legs                    | PN-15940-5-DRLEG1 | 4    |  |
| С                     | Middle Leg              | PN-15940-5-DRLEG2 | 1    |  |

| HARDWARE LIST FOR DRESSER |                      |                            |                |      |  |
|---------------------------|----------------------|----------------------------|----------------|------|--|
| No.                       | Hardware Description |                            | Code.          | Q'ty |  |
| 1                         | 0                    | Spring Washer 3/8*3/4*1/8" | -PN-15940-DRHW | 8    |  |
| 2                         | <b>Q</b>             | Spring Washer 3/8"         |                | 8    |  |
| 3                         | <b>@</b>             | Hexagon 5/16*1/2"          |                | 8    |  |
| 4                         | $\mathcal{J}$        | Wrench 1/2"                |                | 1    |  |

Only tighten all bolts when all bolts aligned with bolt inserts.