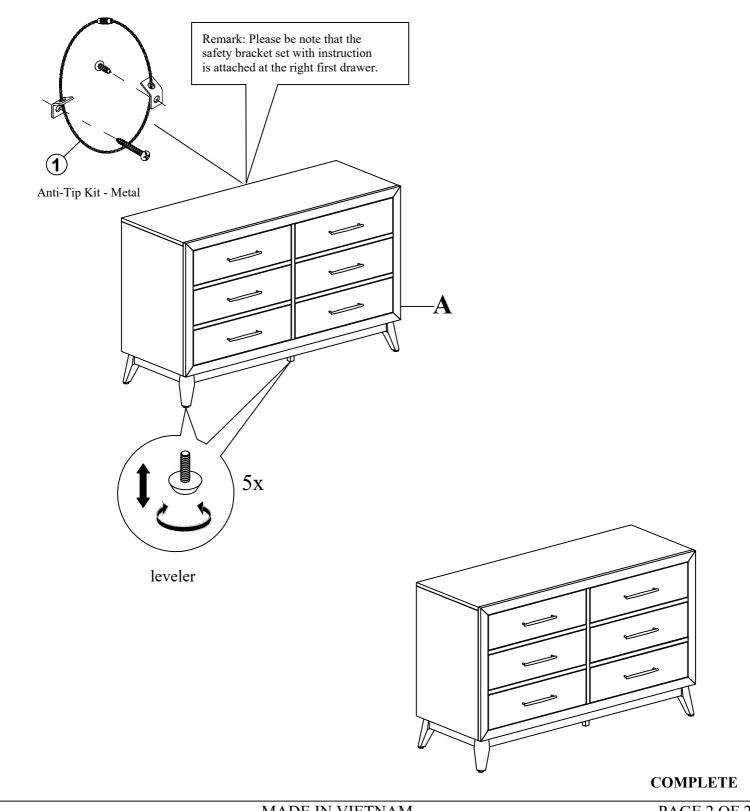

## ASSEMBLY INSTRUCTION FOR 6-DRAWER DRESSER N-15940-5-DR

| PART LIST FOR ANTI-TIP KIT |                  |       |      |  |
|----------------------------|------------------|-------|------|--|
| No.                        | Part Description | Code. | Q'ty |  |
| A                          | Dresser          |       | 1    |  |

|   | HARDWARE LIST FOR ANTI-TIP KIT |                      |                          |            |      |
|---|--------------------------------|----------------------|--------------------------|------------|------|
| N | lo.                            | Hardware Description |                          | Code.      | Q'ty |
| 1 | -                              | Q                    | Anti-Tip Kit Metal (Set) | P-ATKNCH-M | 1    |

Only tighten all bolts when all bolts aligned with bolt inserts.