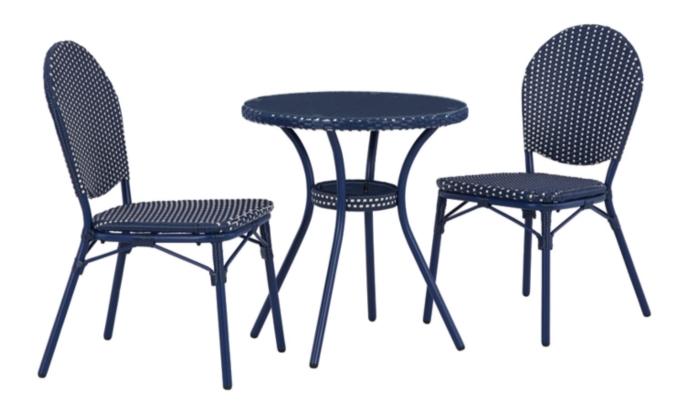

## Odyssey Blue Outdoor Table and Chairs (Set of 3)

SKU - P216-050 | Status - New

• ARCADIA

General Dimensions: Metric

25" W x 25" D x 28" H

**Weight**: 75.24 lbs. | **Cube**: 16.51 ft

**Style:** Casual

**Showroom:** Signature Design

**Division:** Signature Outdoor

Color: Blue

Out of Stock (ARCADIA)