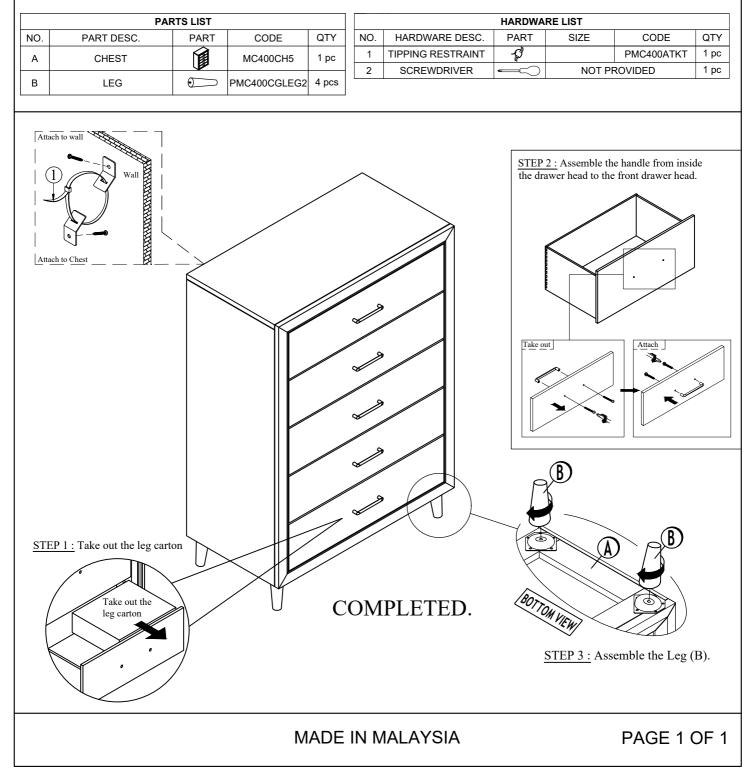

## MC400CH5

Caution: Please read instructions thoroughly before unpacking assembly parts. Sharp, exposed staple tips can cause injury, therefore, for your protection, please remove any exposed staples used in packing.

 We recommend that you should assemble this product with the assistance of another person; this will make assembly easier, and will help to eliminate damage the product or injury to persons during assembly.
Be sure to check all packing materials carefully for small parts that may have come loose inside the carton during shipment.

3. Please do not over tighten screws or bolts.

4. Please put all parts on a non-abrasive floor before assembly, and follow the assembly steps to assemble your newly purchased product correctly and efficiently.