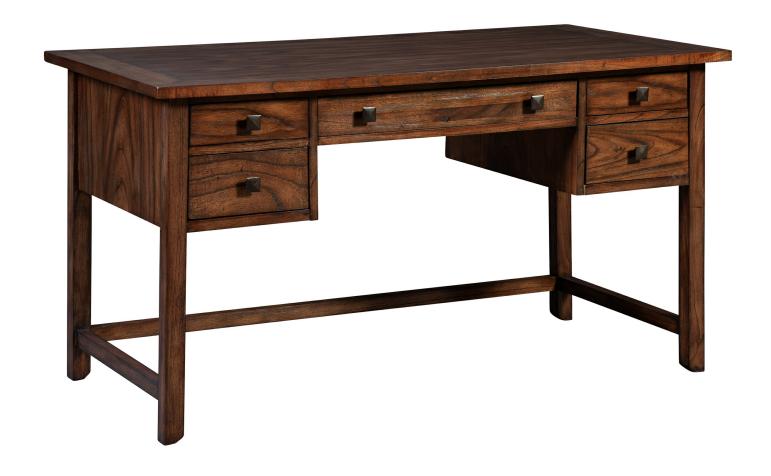

| Name: WRITING E<br>SKU<br>Wood Finish<br>Clock Movement<br>Product Width<br>Product Depth<br>Product Height<br>Product Weight | DESK<br>28514<br>SPECIAL RESERVE<br>54.01<br>28.01<br>30.26<br>121.0 | Seat Width Seat Depth Seat Height Arm Height Shipping Width Shipping Depth Shipping Height Shipping Weight | 0.0<br>0.0<br>0.0<br>0.0<br>59.0<br>32.0<br>18.0<br>146.0 | Assembly Required<br>Can Ship UPS / Feder<br>Shipping Carton Cou<br>Warranty |  |
|-------------------------------------------------------------------------------------------------------------------------------|----------------------------------------------------------------------|------------------------------------------------------------------------------------------------------------|-----------------------------------------------------------|------------------------------------------------------------------------------|--|
| Product Weight                                                                                                                | 121.0                                                                | Shipping Weight<br>Shipping Cube - square feet                                                             | 146.0<br>19.66                                            |                                                                              |  |