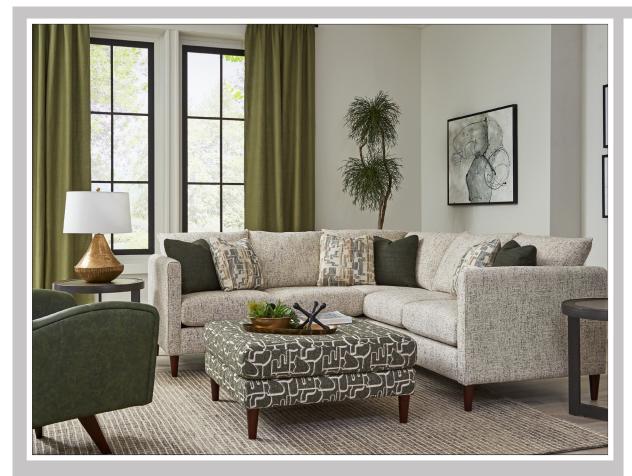

We do our best to provide the most accurate dimensions. However, as with all handcrafted products, dimensions are approximate.

Features your favorite sectional pieces, sofa, loveseat, chair, and ottoman.

## AVAILABLE PIECES

3K04 Chair W-35 D-38

3K05 Sofa -38 W-85 D-38

3K06 Loveseat W-59 D-38

3K07 Ottoman W-27 D-23

-22 Corner Wedge W-38 D-38

-27 RAF Loveseat W-57 D-38

-28 LAF Loveseat W-57 D-38

-39 Armless Chair W-26 D-38

-63 RAF Corner Sofa W-93 D-38

-64 LAF Corner Sofa W-93 D-38