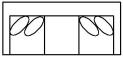

We do our best to provide the most accurate dimensions. However, as with all handcrafted products, dimensions are approximate.

Features your favorite sectional pieces, sofa, loveseat, chair, and ottoman.

## **KYLIE** 3K00

3K00: Available in fabric types: 1, 6, 11, 12, 14; Chair and Ottoman also type 22

## AVAILABLE PIECES



3K04 Chair W-35 D-38



3K05 Sofa -38 W-85 D-38



3K06 Loveseat W-59 D-38



3K07 Ottoman W-27 D-23



-22 Corner Wedge W-38 D-38



-27 RAF Loveseat W-57 D-38



-28 LAF Loveseat W-57 D-38



-39 Armless Chair W-26 D-38



-63 RAF Corner Sofa W-93 D-38



-64 LAF Corner Sofa W-93 D-38

## CONFIGURATIONS