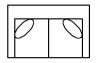

We do our best to provide the most accurate dimensions. However, as with all handcrafted products, dimensions are approximate.

Features your favorite sectional pieces, sofa, loveseat, chair, and ottoman.

## **KYLIE** 3K00

3K00: Available in fabric types: 1, 6, 11, 12, 14; Chair and Ottoman also type 22

## AVAILABLE PIECES



3K04 Chair W-35 D-38



3K05 Sofa -38 W-85 D-38



3K06 Loveseat W-59 D-38



3K07 Ottoman W-27 D-23



-22 Corner Wedge W-38 D-38



-27 RAF Loveseat W-57 D-38



-28 LAF Loveseat W-57 D-38



-39 Armless Chair W-26 D-38



-63 RAF Corner Sofa W-93 D-38



-64 LAF Corner Sofa W-93 D-38

## CONFIGURATIONS