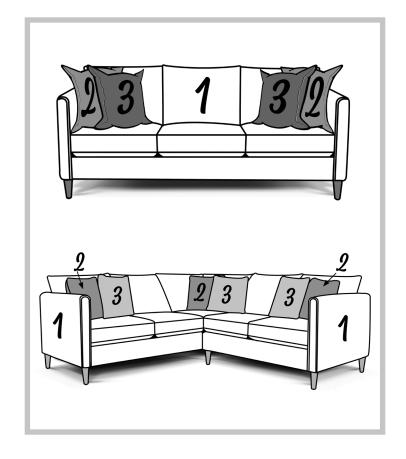

We do our best to provide the most accurate dimensions. However, as with all handcrafted products, dimensions are approximate.

Features your favorite sectional pieces, sofa, loveseat, chair, and ottoman.