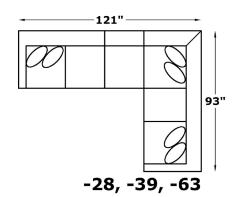

## AVAILABLE PIECES

3K04 Chair W-35 D-38

3K05 Sofa -38 W-85 D-38

3K06 Loveseat W-59 D-38

3K07 Ottoman W-27 D-23

-22 Corner Wedge W-38 D-38

-27 RAF Loveseat W-57 D-38

-28 LAF Loveseat W-57 D-38

-39 Armless Chair W-26 D-38

-63 RAF Corner Sofa W-93 D-38

-64 LAF Corner Sofa W-93 D-38

## CONFIGURATIONS