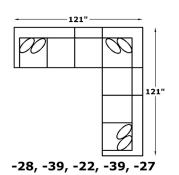

## AVAILABLE PIECES

3K04 Chair W-35 D-38

3K05 Sofa -38 W-85 D-38

3K06 Loveseat W-59 D-38

3K07 Ottoman W-27 D-23

-22 Corner Wedge W-38 D-38

-27 RAF Loveseat W-57 D-38

-28 LAF Loveseat W-57 D-38

-39 Armless Chair W-26 D-38

-63 RAF Corner Sofa W-93 D-38

-64 LAF Corner Sofa W-93 D-38

## CONFIGURATIONS