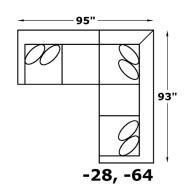

## AVAILABLE PIECES

3K04 Chair W-35 D-38

3K05 Sofa -38 W-85 D-38

3K06 Loveseat W-59 D-38

3K07 Ottoman W-27 D-23

-22 Corner Wedge W-38 D-38

-27 RAF Loveseat W-57 D-38

-28 LAF Loveseat W-57 D-38

-39 Armless Chair W-26 D-38

-63 RAF Corner Sofa W-93 D-38

-64 LAF Corner Sofa W-93 D-38