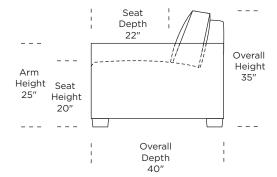

Scale: 1/4 inch = 1 foot All dimensions are approximate and subject to change. Specify components from the sitting position. U.S. patents #6904628 & 8011034 V07.20.23