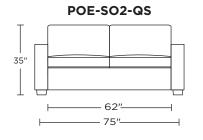

Scale: 1/4 inch = 1 foot All dimensions are approximate and subject to change. Specify components from the sitting position. U.S. patents #6904628 & 8011034 V07.20.23