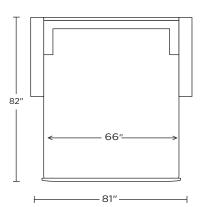

Scale: 1/4 inch = 1 foot All dimensions are approximate and subject to change. Specify components from the sitting position. U.S. patents #6904628 & 8011034 V07.20.23