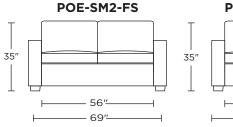

Scale: 1/4 inch = 1 foot All dimensions are approximate and subject to change. Specify components from the sitting position. U.S. patents #6904628 & 8011034 V07.20.23