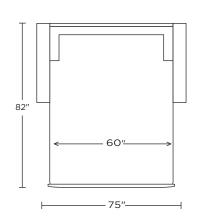

Scale: 1/4 inch = 1 foot All dimensions are approximate and subject to change. Specify components from the sitting position. U.S. patents #6904628 & 8011034 V07.20.23