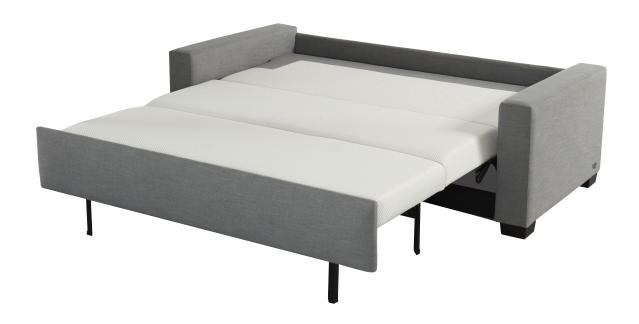

# **Mattress Options:**

Four inches of high-density, high-resiliency foam Four inches of plush, high-density foam with a cooling gel topper

Please use actual leather, fabric, Crypton', Sunbrella' and Ultrasuede' swatches when specifying furniture as the colors shown may vary due to the printing process.