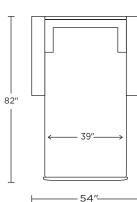

Scale: 1/4 inch = 1 foot All dimensions are approximate and subject to change. Specify components from the sitting position. U.S. patents #6904628 & 8011034 V07.20.23