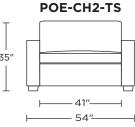

Scale: 1/4 inch = 1 foot All dimensions are approximate and subject to change. Specify components from the sitting position. U.S. patents #6904628 & 8011034 V07.20.23