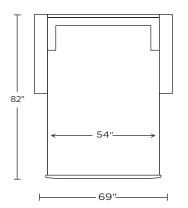

Scale: 1/4 inch = 1 foot All dimensions are approximate and subject to change. Specify components from the sitting position. U.S. patents #6904628 & 8011034 V07.20.23