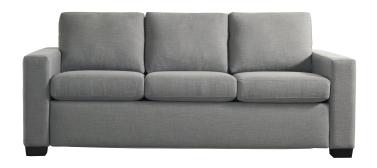

### **PORTER**

#### **Standard Features:**

Premium high-density,
high-resiliency foam
Loose back and seat cushions
Fall away back becomes mattress
section
Zero wall clearance
Single needle top-stitch
Limited lifetime warranty on frame
Limited five-year warranty on
mechanism
Quick-ship delivery