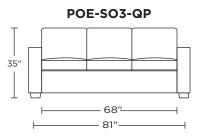

Scale: 1/4 inch = 1 foot All dimensions are approximate and subject to change. Specify components from the sitting position. U.S. patents #6904628 & 8011034 V07.20.23