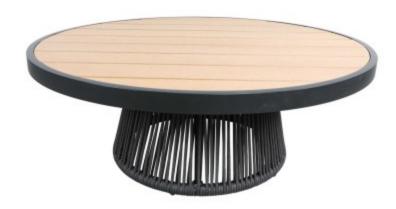

## **C**ABANA**C**OAST

Product No: 8509-4203-NA Name: Cove 42" Round Coffee Table

**Collection:** Cove **Material:** SOL Rope<sup>™</sup> **Weight:** 49 lbs

Dimensions: 42"W x 42"D x 16"H

**Detail:** The Cove table collection is modern and eye catching with a SOL Teak<sup>™</sup> top and a SOL Rope<sup>™</sup> base. The Cove table collection provides a variety of sizes and heights to allow customization of any space. Mix and match Natural or Weathered SOL Teak<sup>™</sup> top finishes with Taupe or Charcoal SOL Rope<sup>™</sup> bases.