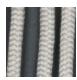

## **C**ABANA**C**OAST

Product No: 8509-4203-NA Name: Cove 42" Round Coffee Table

**Collection:** Cove **Material:** SOL Rope<sup>™</sup> **Weight:** 49 lbs

Dimensions: 42"W x 42"D x 16"H

**Detail:** The Cove table collection is modern and eye catching with a SOL Teak<sup>™</sup> top and a SOL Rope<sup>™</sup> base. The Cove table collection provides a variety of sizes and heights to allow customization of any space. Mix and match Natural or Weathered SOL Teak<sup>™</sup> top finishes with Taupe or Charcoal SOL Rope<sup>™</sup> bases.