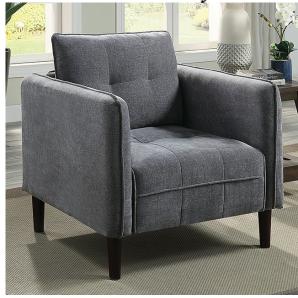

## DETAILS:

With the Lynda chair, you get a simple silhouette that brings a rather compact and stylish appeal to your living room. Everything looks contained within the confines of this piece, framed by the tall rounded curved arms and loose pillow backs. The soft chenille fabric is deliberately chosen in a neutral shade to outline the structure of each piece. Dark wooden legs help elevate the piece and focus the attention on the subtly tufted seating and same-color accent pillows.

Contemporary Chenille, Solid Wood, Others Loose Pillow Backs Dark Gray Biscuit Tufting Wooden Legs

PRINT CLOSE