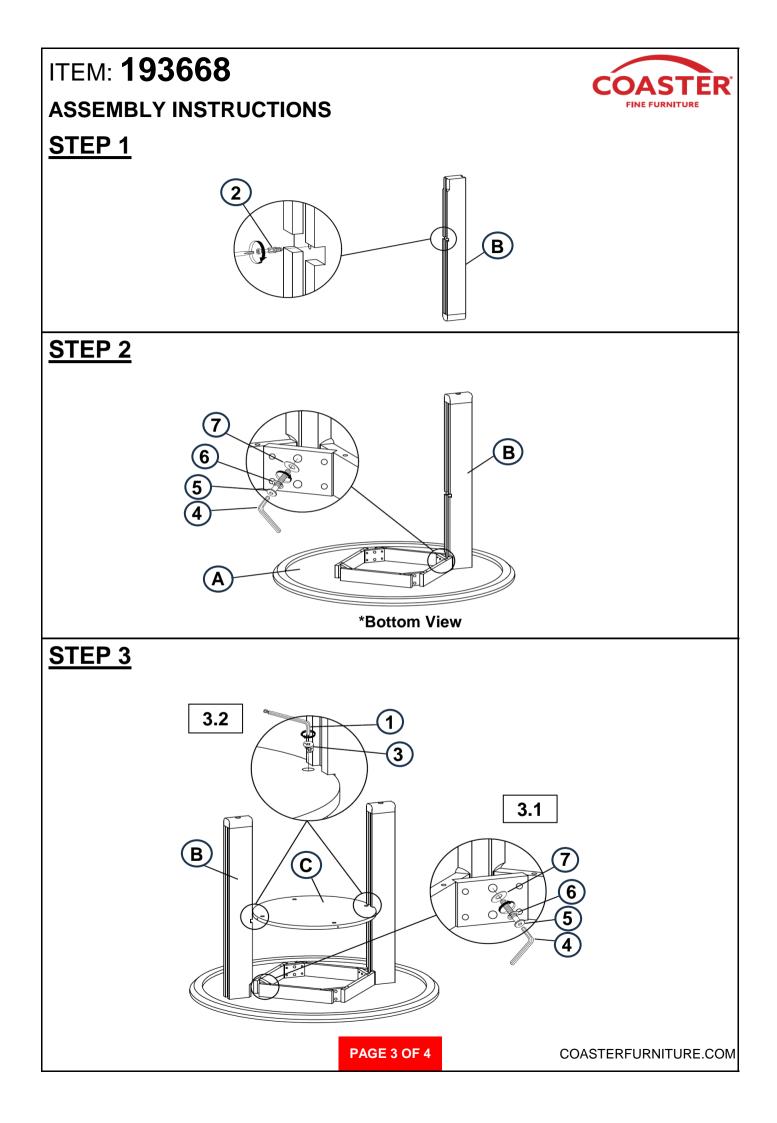

## ITEM: 193668 ASSEMBLY INSTRUCTIONS

## ASSEMBLY TIPS:

- 1. Remove hardware from box and sort by size.
- 2. Please check to see that all hardware and parts are present prior to start of assembly.
- 3. Please follow attached instructions in the same sequence as numbered to assure fast & easy assembly.