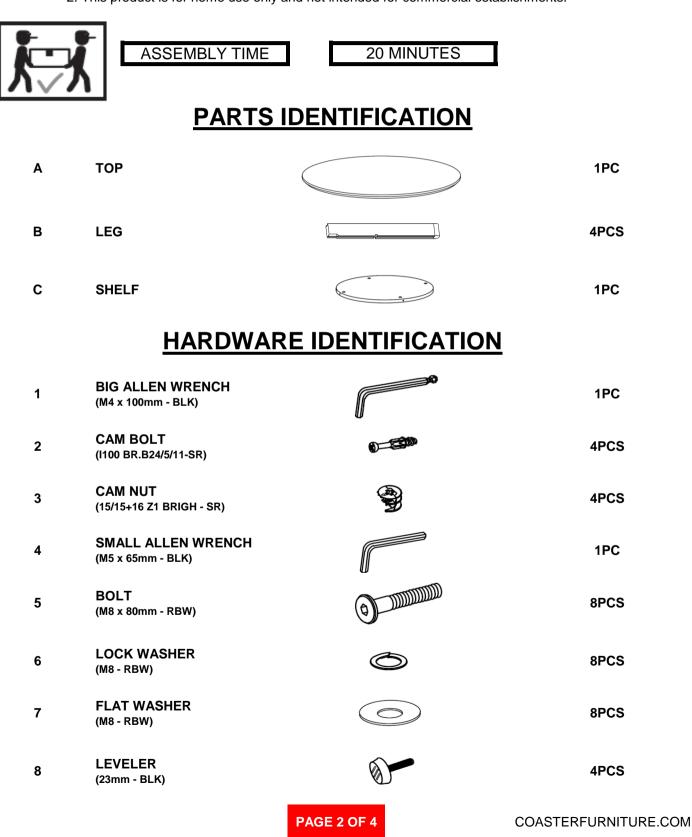

## ASSEMBLY TIPS:

- 1. Remove hardware from box and sort by size.
- 2. Please check to see that all hardware and parts are present prior to start of assembly.
- 3. Please follow attached instructions in the same sequence as numbered to assure fast & easy assembly.