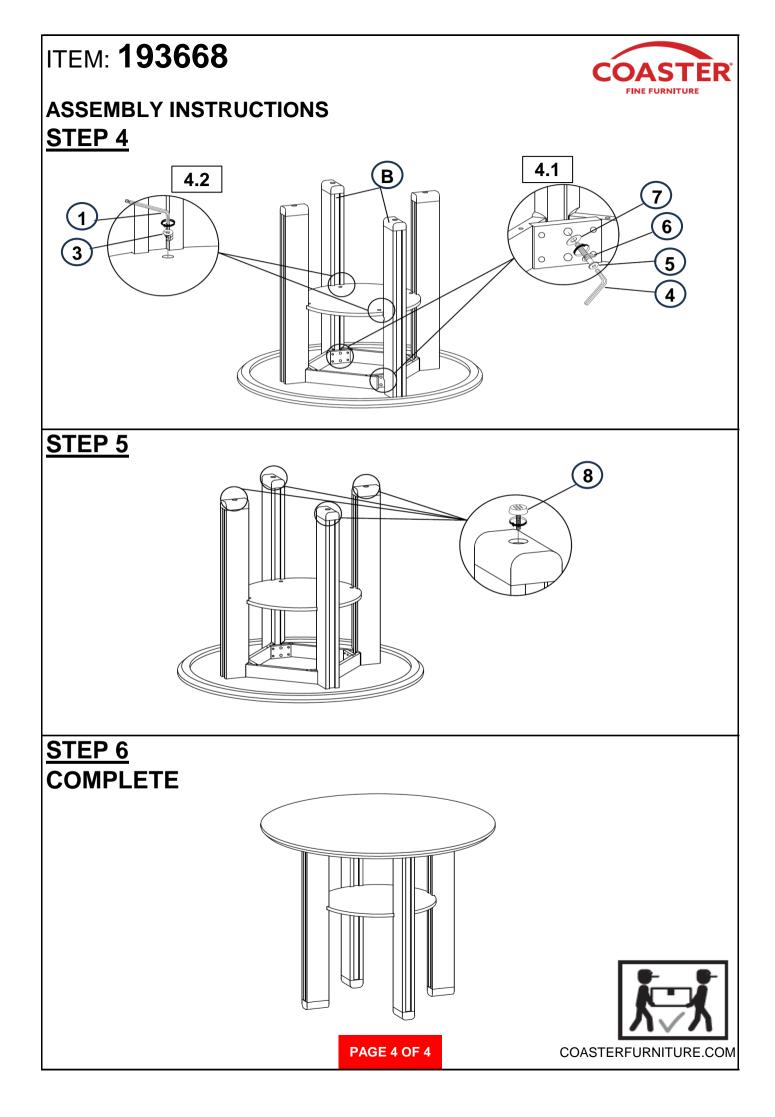

## ITEM: 193668 ASSEMBLY INSTRUCTIONS

## ASSEMBLY TIPS:

- 1. Remove hardware from box and sort by size.
- 2. Please check to see that all hardware and parts are present prior to start of assembly.
- 3. Please follow attached instructions in the same sequence as numbered to assure fast & easy assembly.