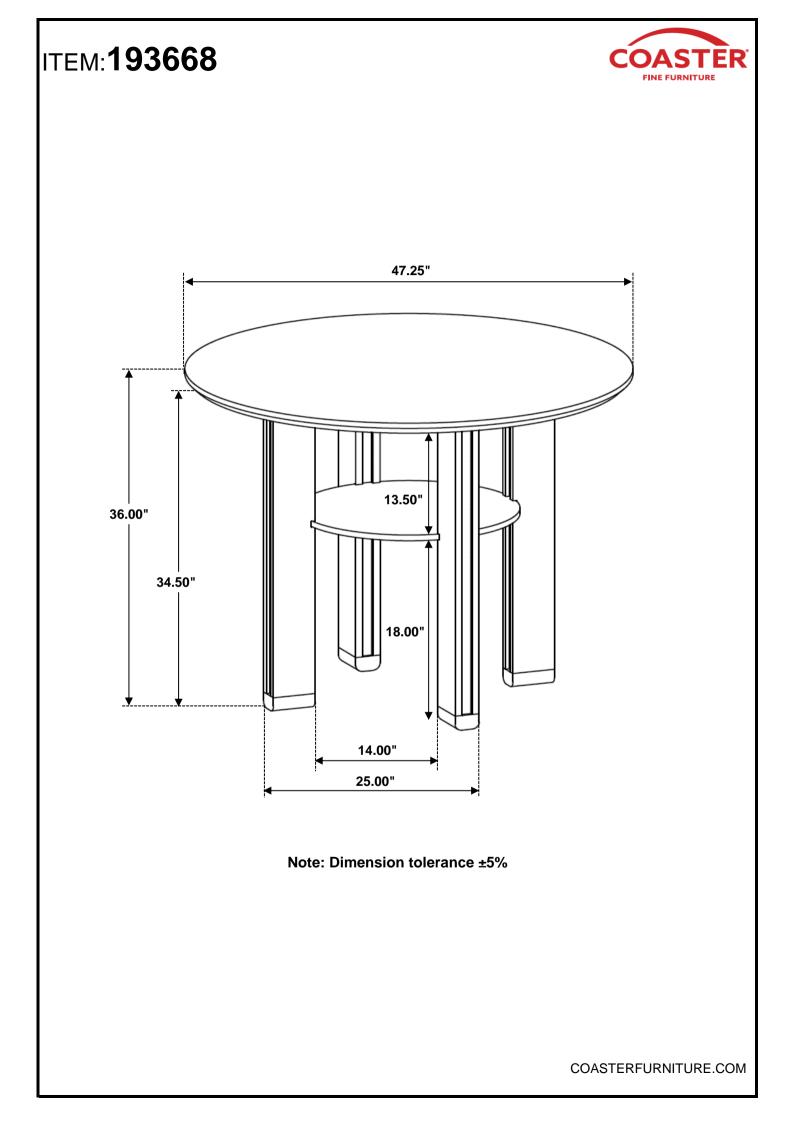

## ASSEMBLY INSTRUCTIONS COASTER FINE FURNITURE



Fine Furniture for every stage of life



REVISION 0 : 01/10/2025

PAGE 1 OF 4

COASTERFURNITURE.COM

## ITEM: 193668 ASSEMBLY INSTRUCTIONS



## ASSEMBLY TIPS:

- 1. Remove hardware from box and sort by size.
- 2. Please check to see that all hardware and parts are present prior to start of assembly.
- 3. Please follow attached instructions in the same sequence as numbered to assure fast & easy assembly.



## WARNING!

1. Don't attempt to repair or modify parts that are broken or defective. Please contact the store immediately.

2. This product is for home use only and not intended for commercial establishments.