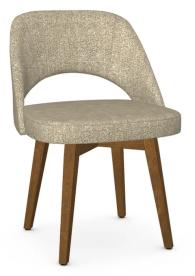

## Scheila

Chair

**SKU** - 31244/47LC

## **Customization Options**

Solid birch base color

47 Tiramisu

Covering color

## **Details and Dimensions**

Material: Upholstered seat and backrest with solid wood base (birch)

The SCHEILA chair will impress all your guests. More than a durable and comfortable piece of furniture, this dining chair adds style to your home with its open back design, upholstered seat and solid wood base. Comfort, style and richness of materials are put together in this unique piece for your dinning room.

## Dimensions

| HEIGHT      | 31 7/8" |
|-------------|---------|
| WIDTH       | 22 1/2" |
| DEPTH       | 23 3/8" |
| SEAT HEIGHT | 18 3/4" |

31244/1B47LC04