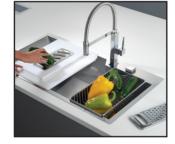

#### **Accessories**

The concept of functionality is a key element for Foster. Each sink is matched by a series of practical and elegant accessories that transform the sink into a functional working center.

# **ACCESSORIES**

**1** Chopping board

**T** stainless steel dishes holder

**Z** stainless steel perforated pan

**3** grid