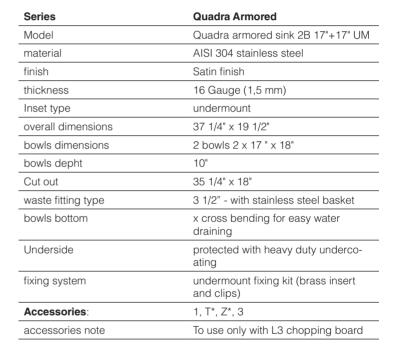

#### Diamond shaped bottom

The water drainage on the base of the sink is a minimalist but original design, with perfectly square edges and a diamond shaped bottom that allows perfect flow of water

#### Undermount

The classy and contemporary way to install a sink, here proposed in a wide range of different models and designs.