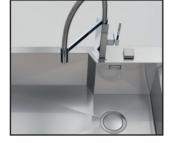

#### Undermount

The classy and contemporary way to install a sink, here proposed in a wide range of different models and designs.

### **FAUCETS**

**Tube** cod. 8477 105

**Hook** cod. 8479 105

**Gamma 3 ways** cod. 8496 105

Highlights photographies are for illustration purposes only and may not reflect actual product.