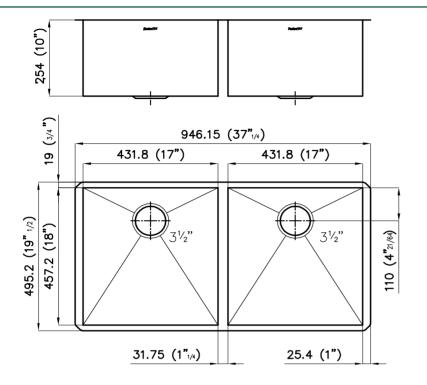

aped bottom

The water drainage on the base of the sink is a minimalist but original design, with perfectly square edges and a diamond shaped bottom that allows perfect flow of water



#### **Accessories**

The concept of functionality is a key element for Foster. Each sink is matched by a series of practical and elegant accessories that transform the sink into a functional working center.





#### Undermount

The classy and contemporary way to install a sink, here proposed in a wide range of different models and designs.

### **FAUCETS**



**Tube** cod. 8477 105



**Hook** cod. 8479 105



**Gamma 3 ways** cod. 8496 105

Highlights photographies are for illustration purposes only and may not reflect actual product.



# Quadra armored sink 2B 17"+17" UM - 1231 660

## **DIMENSIONS**



# **ACCESSORIES**



**1** Chopping board



**T** stainless steel dishes holder



**Z** stainless steel perforated pan



**3** grid

# **CUT OUT**