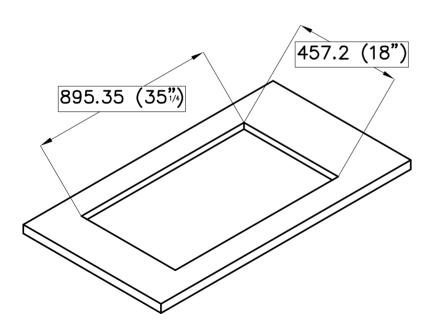

allows perfect flow of water



#### **Accessories**

The concept of functionality is a key element for Foster. Each sink is matched by a series of practical and elegant accessories that transform the sink into a functional working center.





#### Undermount

The classy and contemporary way to install a sink, here proposed in a wide range of different models and designs.

### **FAUCETS**



**Tube** cod. 8477 105



**Hook** cod. 8479 105



**Gamma 3 ways** cod. 8496 105

Highlights photographies are for illustration purposes only and may not reflect actual product.



# Quadra armored sink 2B 17"+17" UM - 1231 660

## **DIMENSIONS**



# **ACCESSORIES**



**1** Chopping board



**T** stainless steel dishes holder



**Z** stainless steel perforated pan



**3** grid

# **CUT OUT**