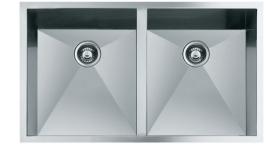

# Quadra armored sink 2B 17"+17" UM - 1231 660

#### Diamond shaped bottom

The water drainage on the base of the sink is a minimalist but original design, with perfectly square edges and a diamond shaped bottom that allows perfect flow of water