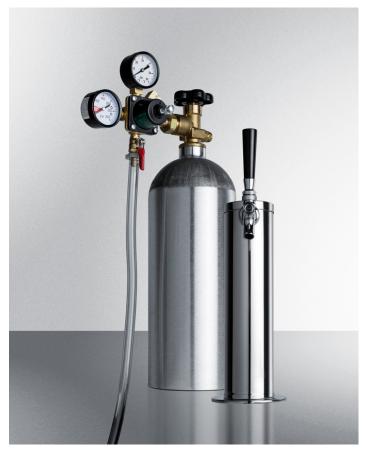

### 12" x 3" x 3" (H x W x D)

Tapping equipment with nitrogen tank to serve cold brew "flat" iced coffee from most beer dispensers

#### **Highlights:**

Designed to convert virtually any Summit kegerator into a cold brew coffee dispenser

NSF-18 listed tapping equipment meets strict commercial sanitation standards

Nitrogen tank included

## **Product Features:**

| Commercially approved        | Tap kit meets NSF-18 commercial standards                                          |
|------------------------------|------------------------------------------------------------------------------------|
| Includes all accessories     | Kit includes everything you need to serve cold brew coffee from a cornelius keg    |
| Versatile application        | Works with virtually any kegerator                                                 |
| Nitrogen tank                | N2 tank included for proper coffee service                                         |
| Stainless steel construction | Tap kit is constructed from stainless steel for durability and improved sanitation |