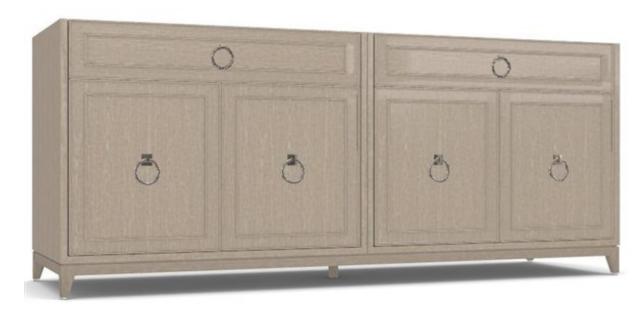

## VA02A - Belle (Vanity with Tapered Leg)

As Shown: Shown as a Rendering

#### **Product Summary**

Collection: Make It Yours, Vanguard, MIY Bathroom Vanities

### Dimensions (inches)

Overall: W 73.5 D 22 H 30.75