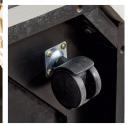

## Features:

- Features a Casual Lifestyle design
   Made with solid Acacia wood , Cherry veneer, and MDF substrate
   The stylish 2-tone finish features glazed light gray
- paint with clean brown cherry stained tops Features small handmade distressing marks such as rounded off corners and brushed finish effect while the top features a thick planked look
- Each table features convenient drawer storage with fully finished interiors, metal ball bearing side glides and metal pulls with an aged iron finish
- The Cocktail Table features a lift-top section for added work or dining surface at your sofa along with casters for easy mobility