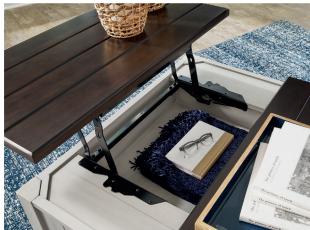

## Features:

- Features a Casual Lifestyle design
   Made with solid Acacia wood , Cherry veneer, and MDF substrate
   The stylish 2-tone finish features glazed light gray
- paint with clean brown cherry stained tops Features small handmade distressing marks such as rounded off corners and brushed finish effect while the top features a thick planked look
- Each table features convenient drawer storage with fully finished interiors, metal ball bearing side glides and metal pulls with an aged iron finish
- The Cocktail Table features a lift-top section for added work or dining surface at your sofa along with casters for easy mobility