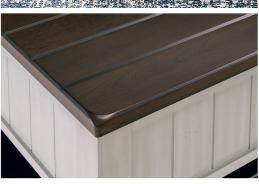

## Features:

- Features a Casual Lifestyle design
   Made with solid Acacia wood , Cherry veneer, and MDF substrate
   The stylish 2-tone finish features glazed light gray
- paint with clean brown cherry stained tops Features small handmade distressing marks such as rounded off corners and brushed finish effect while the top features a thick planked look
- Each table features convenient drawer storage with fully finished interiors, metal ball bearing side glides and metal pulls with an aged iron finish
- The Cocktail Table features a lift-top section for added work or dining surface at your sofa along with casters for easy mobility