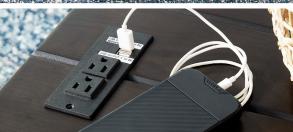

  The End Table features three drawers and in integrated 110V power supply with dual USB charging ports to keep all you device powered up