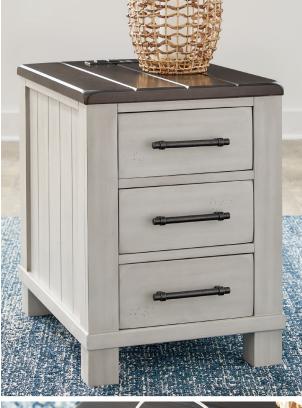

## SKU: T796-7

Chairside End Table 18"W x 24"D x 24"H 445mm W x 610mm D x 610mm H

## Features:

- Features a Casual Lifestyle design
   Made with solid Acacia wood , Cherry veneer, and MDF substrate
   The stylish 2-tone finish features glazed light gray
- paint with clean brown cherry stained tops Features small handmade distressing marks such as rounded off corners and brushed finish effect while the top features a thick planked look
- Each table features convenient drawer storage with fully finished interiors, metal ball bearing side glides and metal pulls with an aged iron finish
- The Cocktail Table features a lift-top section for added work or dining surface at your sofa along with casters for easy mobility

  The End Table features three drawers and in integrated 110V power supply with dual USB charging ports to keep all you device powered up