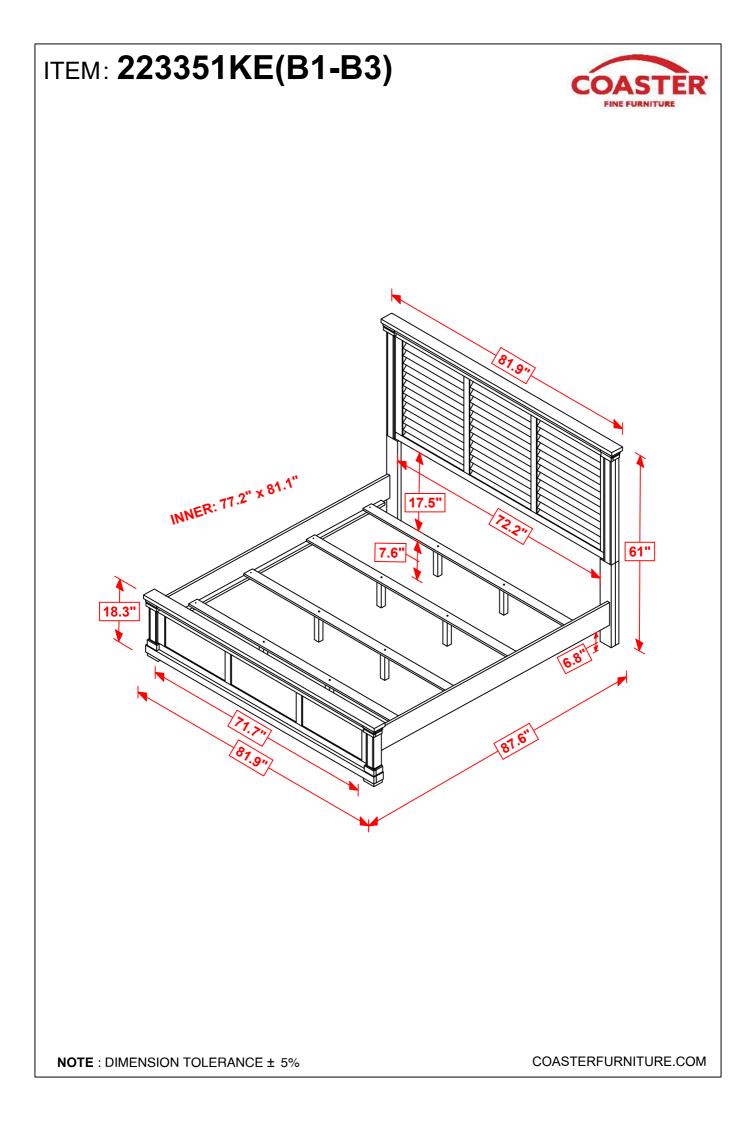

Remove hardware from box and sort by size.
- 2. Please check to see that all hardware and parts are present prior to start of assembly.
- 3. Please follow attached instructions in the same sequence as numbered to assure fast & easy assembly.



#### WARNING!

- 1. Don't attempt to repair or modify parts that are broken or defective. Please contact the store immediately.
- 2. This product is for home use only and not intended for commercial establishments.

## **HARDWARE IDENTIFICATION**

### Z-B3 (BOX 3) - HARDWARE PACK IS LOCATED IN 223351KE(B3)

1 ALLEN WRENCH (M4 - BLK)

2 BOLT (M6 x 45mm - BLK)



8PCS

1PC

3 FLAT HEAD SCREW (#8 x 1 1/8" - BLK)



8PCS

#### NOTE:

Phillips head screw driver is required in the assembly process; however, manufacturer does not provide this item.