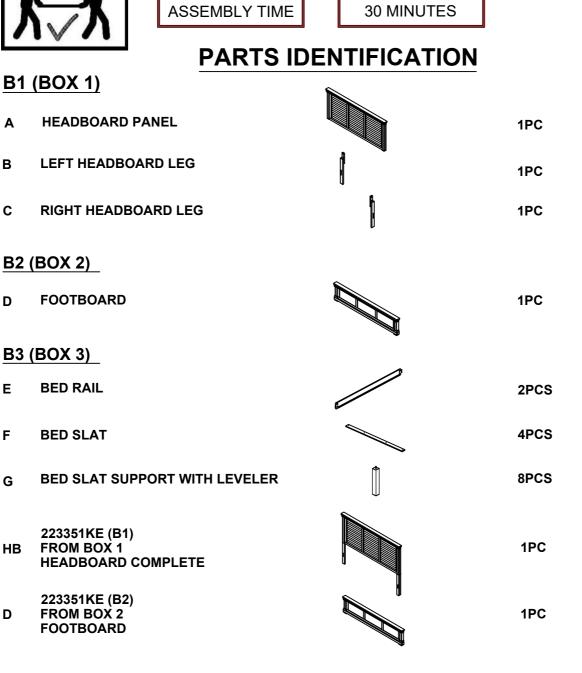

## ASSEMBLY INSTRUCTIONS COASTER FINE FURNITURE



Fine Furniture for every stage of life



REVISION 0 : 05/05/2020 REVISION 1 : 08/05/2020

PAGE 1 OF 5

COASTERFURNITURE.COM

# ITEM: 223351KE(B1-B3)



## **ASSEMBLY INSTRUCTIONS**

### **ASSEMBLY TIPS:**

- 1. Remove hardware from box and sort by size.
- 2. Please check to see that all hardware and parts are present prior to start of assembly.
- 3. Please follow attached instructions in the same sequence as numbered to assure fast & easy assembly.



Α

В

С

D

Е

F

G

HB

D

#### WARNING!

- 1. Don't attempt to repair or modify parts that are broken or defective. Please contact the store immediately.
- 2. This product is for home use only and not intended for commercial establishments.





PAGE 2 OF 5

## ITEM: 223351KE(B1-B3)



## **ASSEMBLY INSTRUCTIONS**

### **ASSEMBLY TIPS:**

- 1. Remove hardware from box and sort by size.
- 2. Please check to see that all hardware and parts are present prior to start of assembly.
- 3. Please follow attached instructions in the same sequence as numbered to assure fast & easy assembly.



#### WARNING!

- 1. Don't attempt to repair or modify parts that are broken or defective. Please contact the store immediately.
- 2. This product is for home use only and not intended for commercial establishments.

## **HARDWARE IDENTIFICATION**

### Z-B3 (BOX 3) - HARDWARE PACK IS LOCATED IN 223351KE(B3)

1 ALLEN WRENCH (M4 - BLK)

2 BOLT (M6 x 45mm - BLK)



8PCS

1PC

3 FLAT HEAD SCREW (#8 x 1 1/8" - BLK)



8PCS

#### NOTE:

Phillips head screw