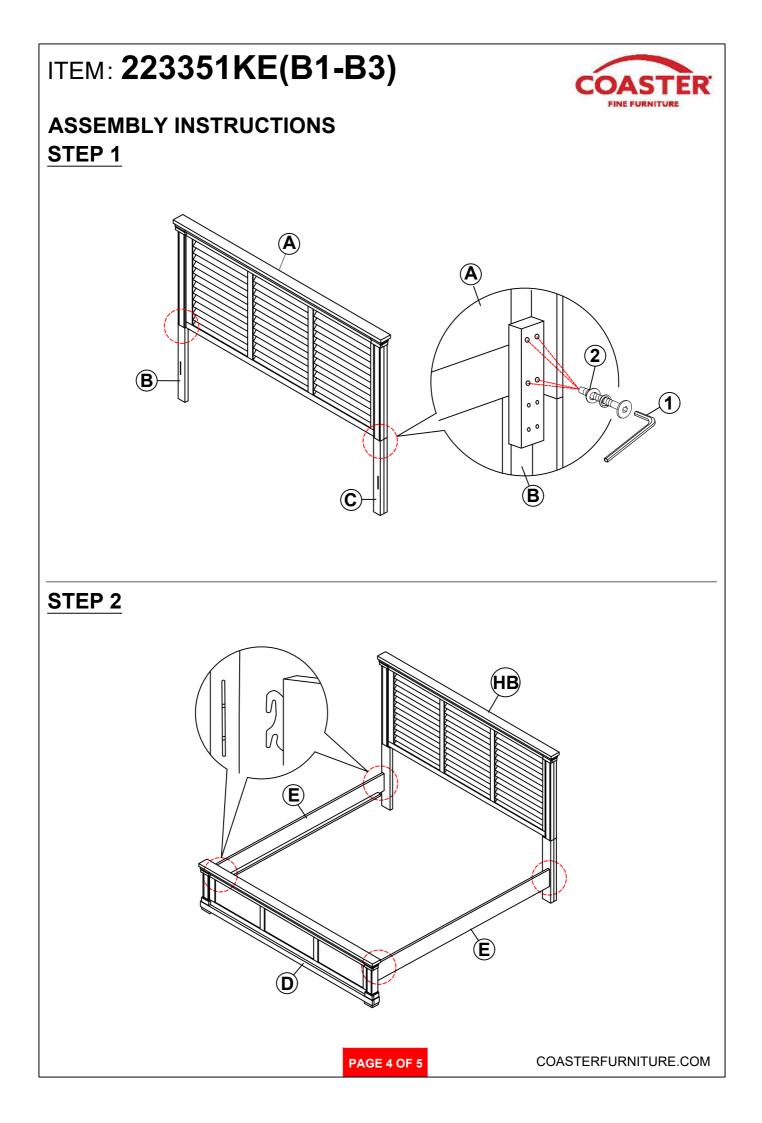

1. Remove hardware from box and sort by size.
- 2. Please check to see that all hardware and parts are present prior to start of assembly.
- 3. Please follow attached instructions in the same sequence as numbered to assure fast & easy assembly.



#### WARNING!

- 1. Don't attempt to repair or modify parts that are broken or defective. Please contact the store immediately.
- 2. This product is for home use only and not intended for commercial establishments.

## **HARDWARE IDENTIFICATION**

### Z-B3 (BOX 3) - HARDWARE PACK IS LOCATED IN 223351KE(B3)

1 ALLEN WRENCH (M4 - BLK)

2 BOLT (M6 x 45mm - BLK)



8PCS

1PC

3 FLAT HEAD SCREW (#8 x 1 1/8" - BLK)



8PCS

#### NOTE:

Phillips head screw driver is required in the assembly process; however, manufacturer does not provide this item.