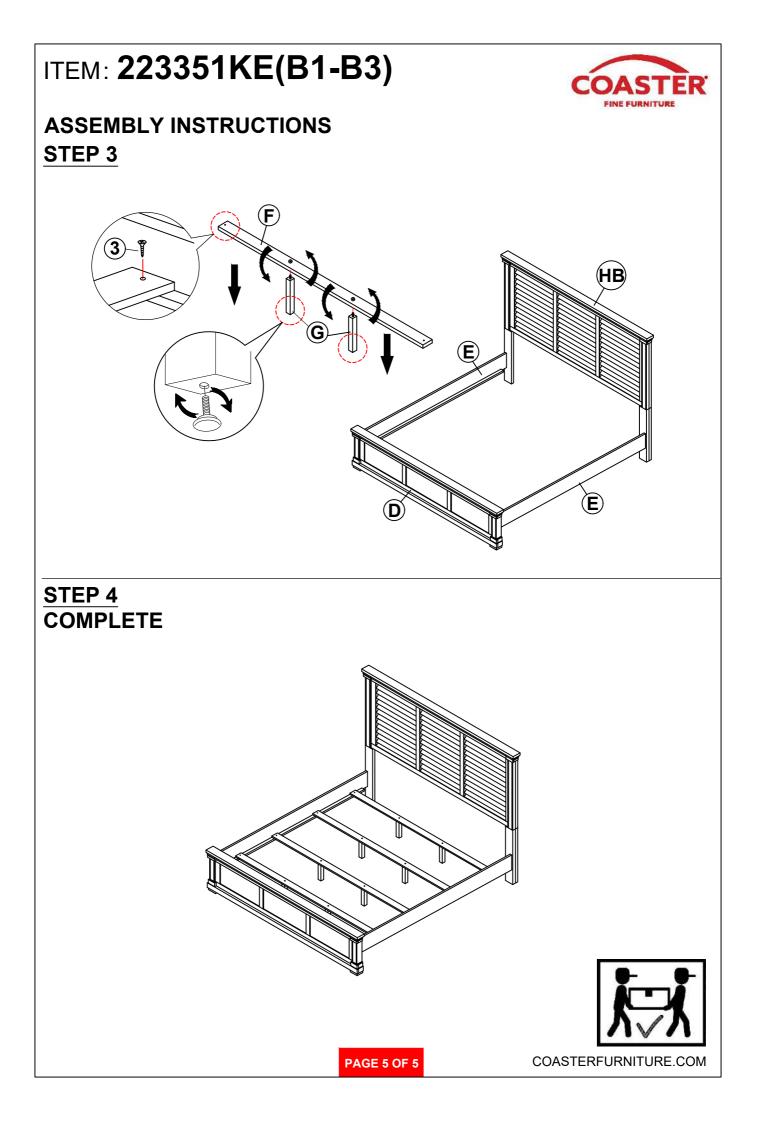

. Remove hardware from box and sort by size.
- 2. Please check to see that all hardware and parts are present prior to start of assembly.
- 3. Please follow attached instructions in the same sequence as numbered to assure fast & easy assembly.



#### WARNING!

- 1. Don't attempt to repair or modify parts that are broken or defective. Please contact the store immediately.
- 2. This product is for home use only and not intended for commercial establishments.

## **HARDWARE IDENTIFICATION**

### Z-B3 (BOX 3) - HARDWARE PACK IS LOCATED IN 223351KE(B3)

1 ALLEN WRENCH (M4 - BLK)

2 BOLT (M6 x 45mm - BLK)



8PCS

1PC

3 FLAT HEAD SCREW (#8 x 1 1/8" - BLK)



8PCS

#### NOTE:

Phillips head screw driver is required in the assembly process; however, manufacturer does not provide this item.