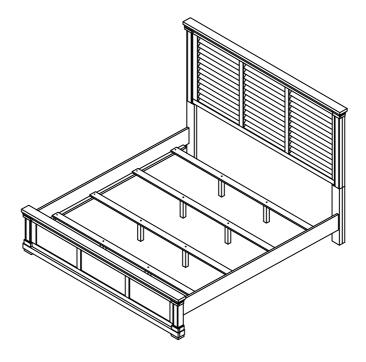

## ASSEMBLY INSTRUCTIONS COASTER FINE FURNITURE



Fine Furniture for every stage of life



REVISION 0 : 05/05/2020 REVISION 1 : 08/05/2020

PAGE 1 OF 5

COASTERFURNITURE.COM

# ITEM: 223351KE(B1-B3)



## **ASSEMBLY INSTRUCTIONS**

### **ASSEMBLY TIPS:**

- 1. Remove hardware from box and sort by size.
- 2. Please check to see that all hardware and parts are present prior to start of assembly.
- 3. Please follow attached instructions in the same sequence as numbered to assure fast & easy assembly.



Α

В

С

D

Е

F

G

HB

D

#### WARNING!

- 1. Don't attempt to repair or modify parts that are broken or defective. Please contact the store immediately.
- 2. This product is for home use only and not intended for commercial establishments.





PAGE 2 OF 5

## ITEM: 223351KE(B1-B3)



## **ASSEMBLY INSTRUCTIONS**

### **ASSEMBLY TIPS:**