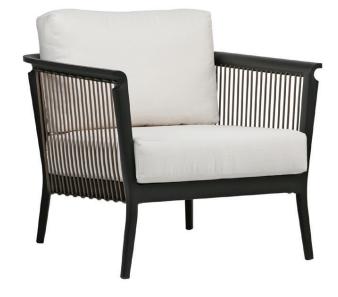

# COPACABANA Club Chair

### DESIGN

The Copacabana collection is visually striking, featuring a clean, open, contemporary design and modular configuration. With premium, tailored deep cushioning, this contract-graded collection is extremely durable and weather resistant.

#### FRAME

A classic black powder-coated aluminum frame is complemented by a brown braided-polypropylene rope(constructed of sturdy PVC tubing and a fiber core).