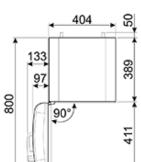

#### DIMENSIONS

Dimensions (HxWxD): 29 1/8" x 15 7/8" x 19 11/16"

Capacity: 1.34 cu. ft. Net Weight: 46 lbs.