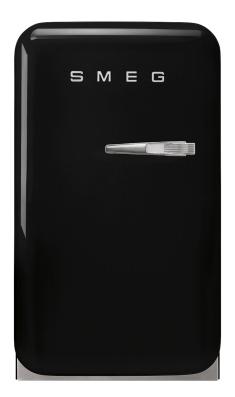

## 50's Retro style

Retro-Style Mini Refrigerator, Left-hand hinge, Black

EAN13: 8017709289751

**AESTHETIC** 

Retro-style mini refrigerator

Compact-size unit, SMEG FAB5 comes in a rich variety of colors

### **TECHNICAL SPECIFICATIONS**

Automatic defrost

LED internal lighting

2 adjustable shelves

2 door bins

"SMART SYSTEM" special feature: Especially designed for hotel rooms, FAB5's Smart System alternates "on" and "off" phases, based on the presence of guests in the room. A "cold reserve" maintains the temperature low with a minimum amount of 6 hours of operation per day\*