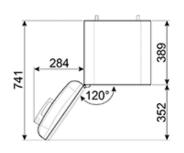

#### DIMENSIONS

Dimensions (HxWxD): 29 1/8" x 15 7/8" x 19 11/16"

Capacity: 1.34 cu. ft. Net Weight: 46 lbs.