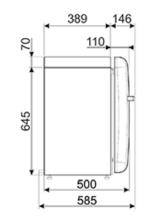

#### DIMENSIONS

Dimensions (HxWxD): 29 1/8" x 15 7/8" x 19 11/16"

Capacity: 1.34 cu. ft. Net Weight: 46 lbs.