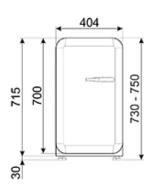

#### DIMENSIONS

Dimensions (HxWxD): 29 1/8" x 15 7/8" x 19 11/16"

Capacity: 1.34 cu. ft. Net Weight: 46 lbs.