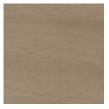

## caracole



## HIGH AND MIGHTY

cla-417-511

**COLLECTION:** CARACOLE CLASSIC **DIMENSIONS:** 46.5W x 21D x 72H

Donâ $\in$ <sup>™</sup>t be surprised if you end up dreaming about this stunning statement-piece. Its curated look is the culmination of artfully inspired details and stylish elements. Behind its two doors is generous storage and well-engineered functionality, including storage drawers, bottle storage, and a pull-out shelf. Whether open or closed, the aesthetic is one of understated luxury.

**CONSTRUCTION:** Doors have piano hinges and open to about 180 degrees.

## FINISH:







Silver Fox

Soft Silver Leaf

Soft Silver Paint