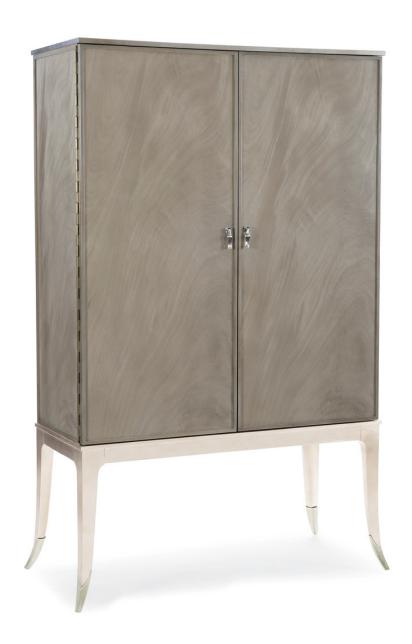

## HIGH AND MIGHTY

cla-417-511

**COLLECTION:** CARACOLE CLASSIC **DIMENSIONS:** 46.5W x 21D x 72H

Donâ $\in$ <sup>™</sup>t be surprised if you end up dreaming about this stunning statement-piece. Its curated look is the culmination of artfully inspired details and stylish elements. Behind its two doors is generous storage and well-engineered functionality, including storage drawers, bottle storage, and a pull-out shelf. Whether open or closed, the aesthetic is one of understated luxury.

**CONSTRUCTION:** Doors have piano hinges and open to about 180 degrees.

## FINISH:

Silver Fox

Soft Silver Leaf

Soft Silver Paint