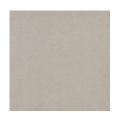

## caracole



## HIGH AND MIGHTY

cla-417-511

**COLLECTION:** CARACOLE CLASSIC **DIMENSIONS:** 46.5W x 21D x 72H

Donâ $\in$ <sup>™</sup>t be surprised if you end up dreaming about this stunning statement-piece. Its curated look is the culmination of artfully inspired details and stylish elements. Behind its two doors is generous storage and well-engineered functionality, including storage drawers, bottle storage, and a pull-out shelf. Whether open or closed, the aesthetic is one of understated luxury.

**CONSTRUCTION:** Doors have piano hinges and open to about 180 degrees.

## FINISH:







Silver Fox

Soft Silver Leaf

Soft Silver Paint