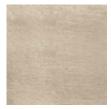

## caracole



## HIGH AND MIGHTY

cla-417-511

**COLLECTION:** CARACOLE CLASSIC **DIMENSIONS:** 46.5W x 21D x 72H

Donâ $\in$ <sup>™</sup>t be surprised if you end up dreaming about this stunning statement-piece. Its curated look is the culmination of artfully inspired details and stylish elements. Behind its two doors is generous storage and well-engineered functionality, including storage drawers, bottle storage, and a pull-out shelf. Whether open or closed, the aesthetic is one of understated luxury.

**CONSTRUCTION:** Doors have piano hinges and open to about 180 degrees.

## FINISH:







Silver Fox

Soft Silver Leaf

Soft Silver Paint