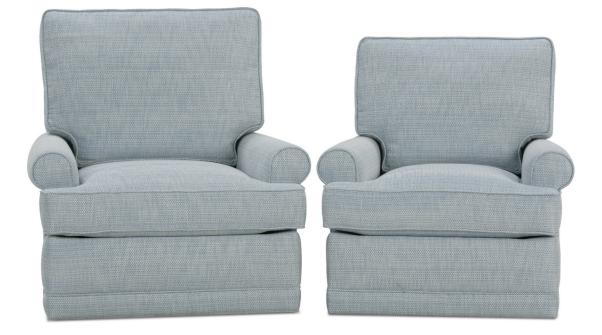

## **Sully Swivel Glider**

Shown in fabric 18272-34.

P141-007 Swivel Glider L36 x D37 x H39 cm: L91 x D94 x H99 P140-007 Swivel Glider L32 x D37 x H36 cm: L81 x D94 x H91

Seat Height: 20" Seat Depth: 21" Arm Height: 23" Width Between Arms 23" Seat Height: 20" Seat Depth: 21" Arm Height: 23" Width Between Arms 20"