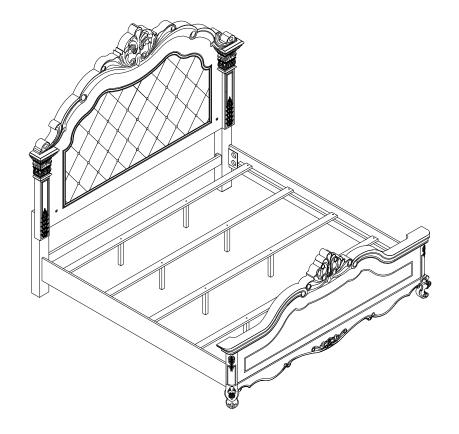

ded Bolt Ø5/16"x3-1/2"L | (2010)))))))))))) | 8PCS  |
| 6   | Flat washer                  | <u> </u>          | 8PCS  |
| 7   | Hex Nut Ø5/16"               | 8                 | 8PCS  |
| 8   | Ø5/16" Wrench 1/2"           | y                 | 1PC   |
| 9   | Wood screw Ø8x1-1/4"L        | Cannan            | 8PCS  |



PAGE: 10F3



# Assembly Instructions B532-110: CONSTANTINE 6/6-6/0 EK/WK HEADBOARD

B532-110: CONSTANTINE 6/6-6/0 EK/WK HEADBOARD B532-120: CONSTANTINE 6/6-6/0 EK/WK FOOTBOARD & SLATS B532-330: CONSTANTINE 5/0-6/6 Q/EK PANEL SIDE RAILS

\_\_\_\_









PAGE: 2OF3



# Assembly Instructions B532-110: CONSTANTINE 6/6-6/0 EK/WK HEADBOARD

B532-120: CONSTANTINE 6/6-6/0 EK/WK FOOTBOARD & SLATS

B532-330: CONSTANTINE 5/0-6/6 Q/EK PANEL SIDE RAILS

## STEP 5



## COMPLETE