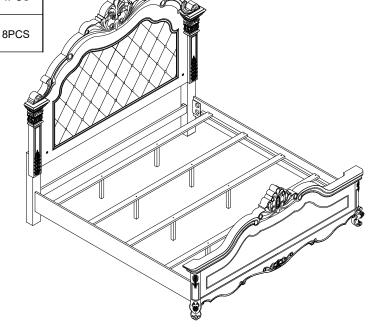

# **Assembly Instructions**

B532-110: CONSTANTINE 6/6-6/0 EK/WK HEADBOARD

B532-120: CONSTANTINE 6/6-6/0 EK/WK FOOTBOARD & SLATS B532-330: CONSTANTINE 5/0-6/6 Q/EK PANEL SIDE RAILS

Thank you for purchasing this quality product. Be sure to check all packing materials carefully for small parts, which may have come loose inside the carton during shipment. Identify and count all items and compare with the PARTS LIST and/or HARDWARE LIST shown below.

#### NO: COMPONENT **DRAWING** Q'TY Α **HFADBOARD** 1PC В **FOOTBOARD** 1PC С SIDE RAIL 2PCS LEFT LEG D 1PC HEADBOARD RIGHT LEG Ε 1PC **HEADBOARD HEADBOARD** F 1PC SLAT SLATS 4PCS G **SUPPORT**

Н

**LEGS** 