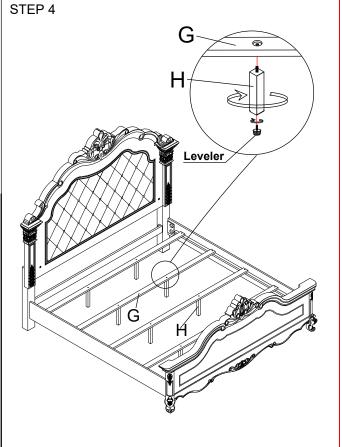

# Assembly Instructions B532-110: CONSTANTINE 6/6-6/0 EK/WK HEADBOARD

B532-110: CONSTANTINE 6/6-6/0 EK/WK HEADBOARD B532-120: CONSTANTINE 6/6-6/0 EK/WK FOOTBOARD & SLATS B532-330: CONSTANTINE 5/0-6/6 Q/EK PANEL SIDE RAILS

\_\_\_\_

PAGE: 2OF3