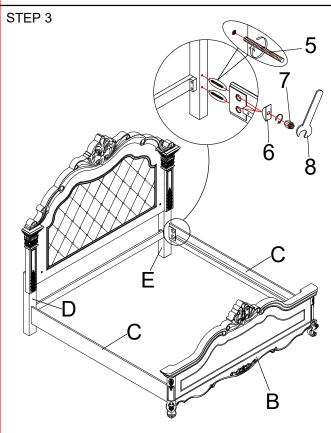

# Assembly Instructions B532-110: CONSTANTINE 6/6-6/0 EK/WK HEADBOARD

B532-120: CONSTANTINE 6/6-6/0 EK/WK FOOTBOARD & SLATS

B532-330: CONSTANTINE 5/0-6/6 Q/EK PANEL SIDE RAILS