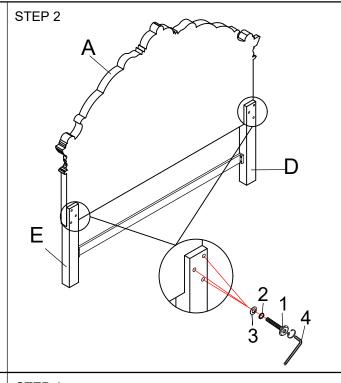

# Assembly Instructions B532-110: CONSTANTINE 6/6-6/0 EK/WK HEADBOARD

B532-110: CONSTANTINE 6/6-6/0 EK/WK HEADBOARD B532-120: CONSTANTINE 6/6-6/0 EK/WK FOOTBOARD & SLATS B532-330: CONSTANTINE 5/0-6/6 Q/EK PANEL SIDE RAILS

\_\_\_\_

PAGE: 2OF3