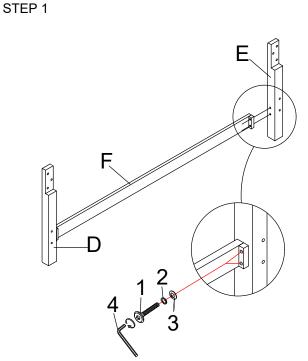

# Assembly Instructions B532-110: CONSTANTINE 6/6-6/0 EK/WK HEADBOARD

B532-110: CONSTANTINE 6/6-6/0 EK/WK HEADBOARD B532-120: CONSTANTINE 6/6-6/0 EK/WK FOOTBOARD & SLATS B532-330: CONSTANTINE 5/0-6/6 Q/EK PANEL SIDE RAILS

\_\_\_\_

PAGE: 2OF3