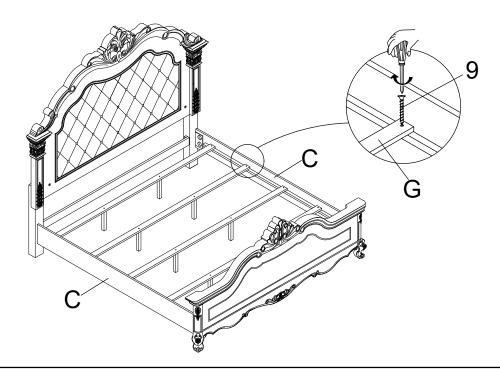

# Assembly Instructions B532-110: CONSTANTINE 6/6-6/0 EK/WK HEADBOARD

B532-120: CONSTANTINE 6/6-6/0 EK/WK FOOTBOARD & SLATS

B532-330: CONSTANTINE 5/0-6/6 Q/EK PANEL SIDE RAILS