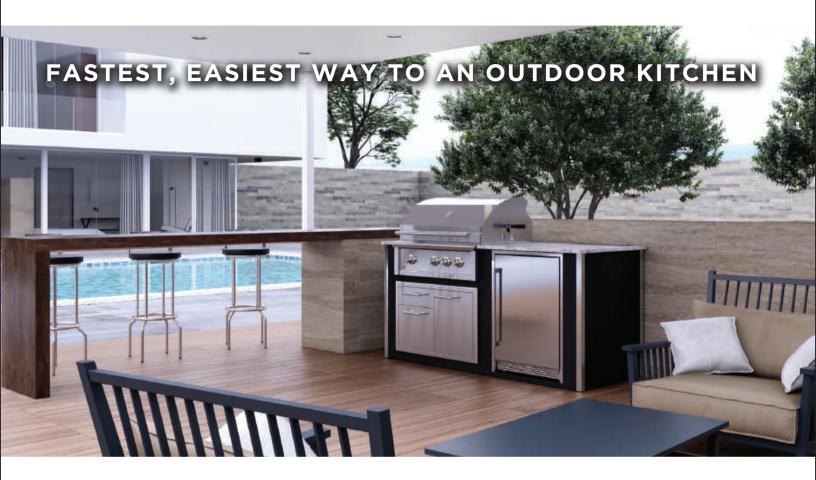

## PRE-ASSEMBLED DESIGNER ISLAND

At only 6-1/2' long, the XOGOK36V2 island is an outdoor kitchen that fits almost anywhere, but with it's XO 36" Pro-Grade grill, combo storage and outdoor rated 24" refrigerator it is ready to perform.

And because it arrives assembled, ready for the appliances - you spend more time grilling and less time building..

WORLD CLASS SERVICE | COMPREHENSIVE WARRANTIES

OUR LASTING COMMITMENT TO YOU

## **FEATURES**

Available in Black, White and Gray Architectural finish grade - fiber reinforced cement panels and white carrera style countertop ove a welded steel frame Comes with leveling legs and removable casters

XOGRILL36 - PRO-GRADE welded SS Grill available in Propane or Natural Gas with (1) variable Infrared Sear burner (o to 1000 in a minute) (2) 22,000 BTU Cast SS Burners with advanced ceramic briquette trays Largest total cooking area in class Knob Accent lighting, Interior Halogen lights Easy lift hood - Rotisserie - Thermometer Flame thrower reliable ignition

5.7 cu ft outdoor rated SS refrigerator Holds 145 (12oz) cans Rated for 34 - 50 operation

Combination SS access door with twin drawers