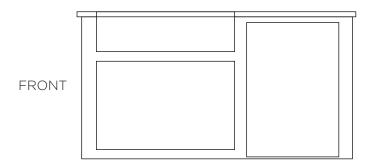

## SPECIFY NATURAL GAS OR PROPANE WHEN ORDERING GRILL - REQUIRES TWO (2) 115V GFI PROTECTED OUTLETS (NOT INCLUDED)

ISLAND ARRIVES PRE-ASSEMBLED WITH CUT-OUTS AS SHOWN READY FOR APPLIANCE INSTALLATION

ISLAND COMES WITH LEVELING LEGS AND REMOVABLE CASTERS

## **SPECIFICATIONS**

**DIMENSIONS** H 37"

W 78"

D 30"

**WEIGHT** approx 400 lbs

GRILL

All welded SS construction
(2) 22K Cast SS burners
(1) 22K BTU InfraRed Sear
(1) 11K BTU InfraRed Rear
665 sq in Primary Grill Area
313 sq in Secondary Grill Area\*
(fits 1/4 baking sheet)
978 Total Grill Area
25 lb Rotisserie