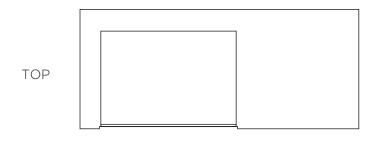

## SPECIFY NATURAL GAS OR PROPANE WHEN ORDERING GRILL - REQUIRES TWO (2) 115V GFI PROTECTED OUTLETS (NOT INCLUDED)

ISLAND ARRIVES PRE-ASSEMBLED WITH CUT-OUTS AS SHOWN READY FOR APPLIANCE INSTALLATION

ISLAND COMES WITH LEVELING LEGS AND REMOVABLE CASTERS

## **SPECIFICATIONS**

**DIMENSIONS** H 37"

W 78"

D 30"

**WEIGHT** approx 400 lbs

GRILL

All welded SS construction
(2) 22K Cast SS burners
(1) 22K BTU InfraRed Sear
(1) 11K BTU InfraRed Rear
665 sq in Primary Grill Area
313 sq in Secondary Grill Area\*
(fits 1/4 baking sheet)
978 Total Grill Area
25 lb Rotisserie