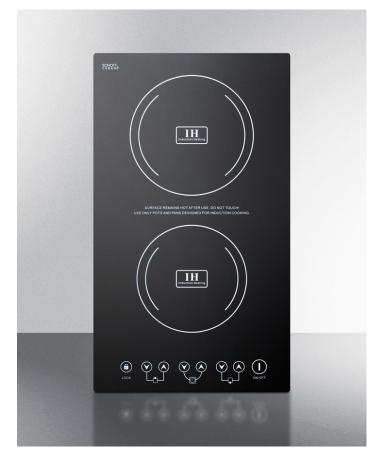

#### Schott Ceran surface Smooth surface made of durable and elegant black glass Beveled edges Smooth, slightly rounded edges protect you from minor injuries associated with sharp corners Each purchase includes a complimentary set of induction cookware complete with glass lids 7-piece cookware set Electromagnetic heat Heat is produced inside your pan for even cooking with 90% energy efficiency Energy efficient 84% of the heat created goes directly towards heating cookware contents Cool surface Most heat is sent directly to cookware, keeping the surface fairly cool to touch Automatic pan recognition Interior coil turns off after 30 seconds if there is no induction cookware on top Lock function Allows you to set a heat level and lock it in place to protect it from accidental temperature adjustments 8 power levels Get precise control of heating temperature with adjustable touch controls

### Highlights:

Instantly heats to cook in half the time of standard gas and electric ranges

Smooth Schott Ceran surface made of durable, low maintenance black glass

Complimentary 7-piece cookware set included