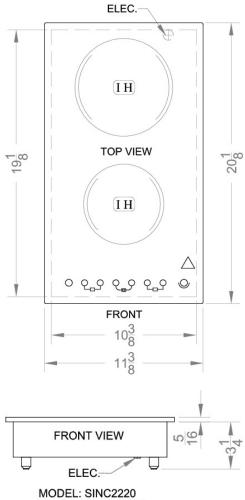

#### 3.25" x 11.38" x 20.13" (H x W x D)

Built-in induction cooktop with two zones, 3100 Watts, 220 Volts, and Black Ceran<sup>™</sup> smooth-top finish

### SINC2220 Specifications:

| Overview                 |                   |
|--------------------------|-------------------|
| Height of Cabinet        | 3.25" (8 cm)      |
| Width                    | 11.38" (29 cm)    |
| Depth                    | 20.13" (51 cm)    |
| Cabinet                  | Black             |
| US Electrical Safety     | ETL               |
| Amps                     | 15.0              |
| Voltage/Frequency        | 230 V AC/60 Hz    |
| Weight                   | 20.0 lbs. (9 kg)  |
| Shipping Weight          | 22.0 lbs. (10 kg) |
| Parts & Labor Warranty   | 1 Year            |
| Induction Cooktop        |                   |
| Application              | Built-in          |
| Heating Type             | Induction         |
| Surface                  | Glass             |
| Number of Elements       | 2                 |
| Controls                 | Digital           |
| Countertop Cutout Height | 3.0" (8 cm)       |
| Countertop Cutout Width  | 10.63" (27 cm)    |
| Countertop Cutout Depth  | 19.38" (49 cm)    |
| Power Source             | 220V              |
| Element #1 Size          | 6.5               |
| Element #1 Wattage       | 1300.0            |
| Element #2 Size          | 7.0               |
| Element #2 Wattage       | 1800.0            |