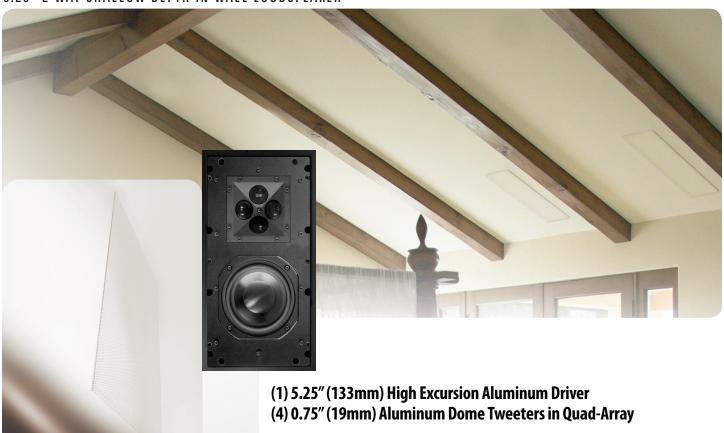

Woofer (1) 5.25" (133 mm) Aluminum Tweeter (4) .75" (19 mm) Aluminum

Finishes White Paintable Grille
PCB 0X520PB
PCBF 0X520PBF

The QX520 is just one of many options in the QX series. Designed for in-wall installation, these speakers are perfect for any indoor or outdoor application where space is limited. This versatile speaker features a sleek modern appearance with a borderless aluminum grille which protrudes less than 3/16" (5mm) from the wall; it can also be mounted completely flush with one of our custom designed pre-construction boards, offering a subdued visual effect and making this speaker as unobtrusive as possible. Perfect for home theater and stereo, this speaker's high power-handling woofer offers high output over a broad range of frequencies while still maintaining a small footprint, offering a great no-compromise solution for designers and audiophiles alike. As with all QX models, this speaker comes equipped with a James Loudspeaker quad-tweeter array which delivers crisp highs over a wide dispersion angle, making these speakers some of the most versatile and effective speakers on the market.