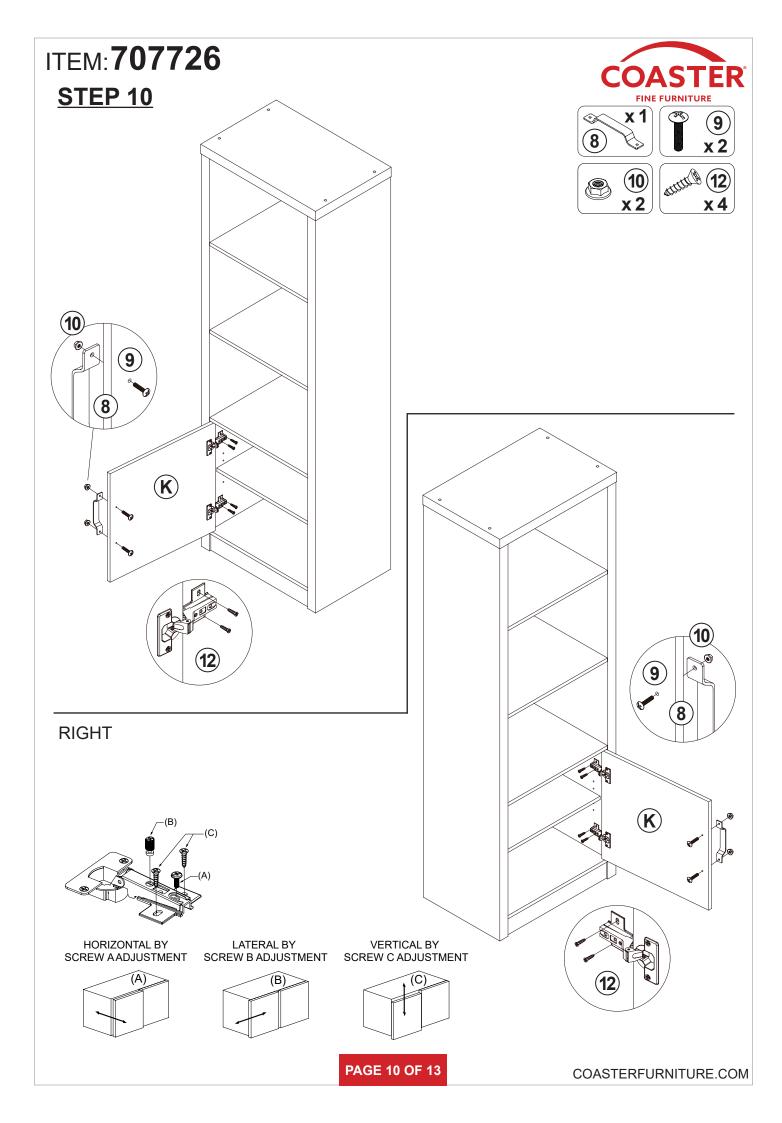

|              | 6 PCS |
| 6  | PIN FOR<br>ADJUSTABLE SHELF<br>\$\phi 4.9x8mm SR |        | 4 PCS  | 14 | FIXER SCREW<br>Ø3x19mm SR  |              | 6 PCS |
| 7  | DOOR CATCH                                       |        | 1 PC   | 15 | SCREW<br>Ø4.5x42mm SR      | attitutu (A) | 4 PCS |
| 8  | HANDLE<br>BLK                                    |        | 1 PC   | 16 | STICKER<br>ø20mm           |              | 3 PCS |

Z8,Z9,Z10,Z11 not included in blister packaging.

#### NOTE:

Phillips head screw driver is required in the assembly process; however, manufacturer does not provide this item.



# ITEM: **707726 STEP 2**









Apply glue on all wooden dowels to ensure integrity of the structure.











## STEP 8







**PAGE 8 OF 13** 

COASTERFURNITURE.COM























## **STEP 12**











Note: Dimension tolerance ±5%

## **ANTI-TIPPING INSTALLMENT INSTRUCTIONS**

#### **FURNITURE TIPPING RESTRAINT**

#### **WARNING**

Injury may result from tipping furniture.

This restraint may protect against tipping furniture.

Do not allow children to climb on furniture.

This restraint is not a substitute for proper adult supervision.

Failure to detach this restraint before moving the furniture may result in injury and damage.

- 1. To attach the anti-tip strap, securely mount one end to the top of the case piece with the 5/8" screw.
- 2. Position the case piece against the wall in the desired location.
- 3. Pull the anti-tip strap taut and mark the position of where you will secure the other end on the wall.
- 4. Drill a 1-1/4" hole in t