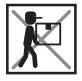

#### **WARNING**

Injury may result from tipping furniture.

This restraint may protect against tipping furniture.

Do not allow children to climb on furniture.

This restraint is not a substitute for proper adult supervision.

Failure to detach this restraint before moving the furniture may result in injury and damage.

- 1. To attach the anti-tip strap, securely mount one end to the top of the case piece with the 5/8" screw.
- 2. Position the case piece against the wall in the desired location.
- 3. Pull the anti-tip strap taut and mark the position of where you will secure the other end on the wall.
- 4. Drill a 1-1/4" hole in the spot you marked.
- 5. Tap in plastic wall plug.
- 6. Fasten anti-tip strap with wall screw provided.