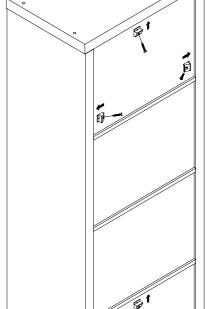

|              | 6 PCS |
| 6  | PIN FOR<br>ADJUSTABLE SHELF<br>\$\phi 4.9x8mm SR |        | 4 PCS  | 14 | FIXER SCREW<br>Ø3x19mm SR  |              | 6 PCS |
| 7  | DOOR CATCH                                       |        | 1 PC   | 15 | SCREW<br>Ø4.5x42mm SR      | attitutu (A) | 4 PCS |
| 8  | HANDLE<br>BLK                                    |        | 1 PC   | 16 | STICKER<br>ø20mm           |              | 3 PCS |

Z8,Z9,Z10,Z11 not included in blister packaging.

#### NOTE:

Phillips head screw driver is required in the assembly process; however, manufacturer does not provide this item.



# ITEM: **707726 STEP 2**









Apply glue on all wooden dowels to ensure integrity of the structure.











## STEP 8







**PAGE 8 OF 13** 

COASTERFURNITURE.COM























## **STEP 12**











Note: Dimension tolerance ±5%

## **ANTI-TIPPING INSTALLMENT INSTRUCTIONS**

#### **FURNITURE TIPPING RESTRAINT**

#### **WARNING**

Injury may result from tipping furniture.

This restraint may protect against tipping furniture.

Do not allow children to climb on furniture.

This restraint is not a substitute for proper adult supervision.

Failure to detach this restraint before moving the furniture may result in injury and damage.

- 1. To attach the anti-tip strap, securely mount one end to the top of the case piece with the 5/8" screw.
- 2. Position the case piece against the wall in the desired location.
- 3. Pull the anti-tip strap taut and mark the position of where you will secure the other end on the wall.
- 4. Drill a 1-1/4" hole in the spot you ma