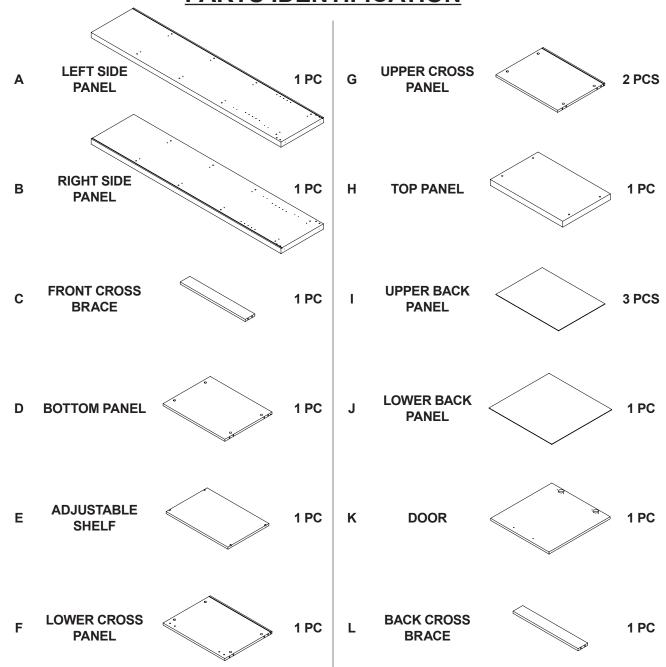

# ASSEMBLY INSTRUCTIONS COASTER FINE FURNITURE



Fine Furniture for every stage of life

707726 MEDIA TOWER

### **ASSEMBLY INSTRUCTIONS**

#### **ASSEMBLY TIPS:**

1. Remove hardware from box and sort by size.

2. Please check to see that all hardware and parts are present prior to start of assembly.

3. Please follow attached instructions in the same sequence as numbered to assure fast & easy assembly.

#### WARNING!

1. Don't attempt to repair or modify parts that are broken or defective. Please contact the store immediately. 2. This product is for home use only and not intended for commercial establishments.



ASSEMBLY TIME

50 MINUTES

## PARTS IDENTIFICATION



#### NOTE:

Phillips head screw driver is required in the assembly process; however, manufacturer does not provide this item.



## **HARDWARE IDENTIFICATION**

| Z  |                                                  |        |        |    |                            |              |       |
|----|--------------------------------------------------|--------|--------|----|----------------------------|--------------|-------|
| NO | DESCRIPTION                                      | FIGURE | Q'TY   | NO | DESCRIPTION                | FIGURE       | Q'TY  |
| 1  | GLUE 40g                                         |        | 1 PC   | 9  | HANDLE BOLT<br>M5x25mm BLK |              | 2 PCS |
| 2  | WOODEN DOWEL                                     |        | 28 PCS | 10 | NUT M5