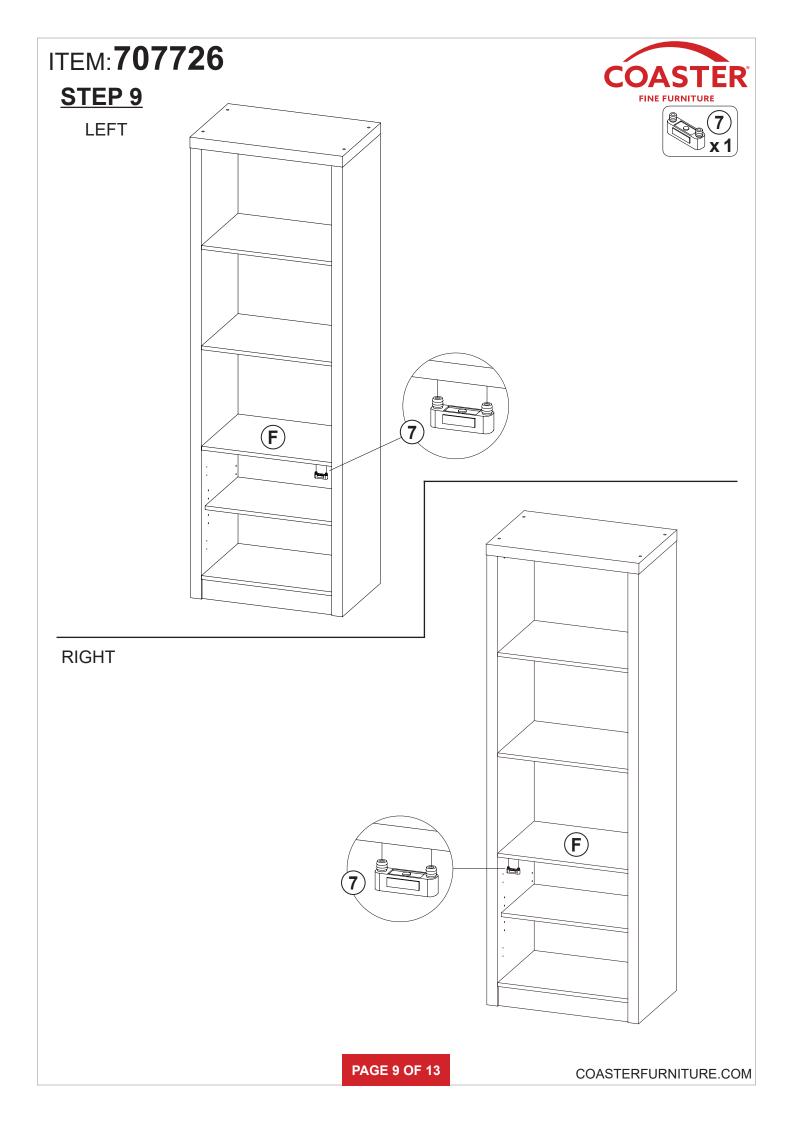

|              | 6 PCS |
| 6  | PIN FOR<br>ADJUSTABLE SHELF<br>\$\phi 4.9x8mm SR |        | 4 PCS  | 14 | FIXER SCREW<br>Ø3x19mm SR  |              | 6 PCS |
| 7  | DOOR CATCH                                       |        | 1 PC   | 15 | SCREW<br>Ø4.5x42mm SR      | attitutu (A) | 4 PCS |
| 8  | HANDLE<br>BLK                                    |        | 1 PC   | 16 | STICKER<br>ø20mm           |              | 3 PCS |

Z8,Z9,Z10,Z11 not included in blister packaging.

#### NOTE:

Phillips head screw driver is required in the assembly process; however, manufacturer does not provide this item.



# ITEM: **707726 STEP 2**









Apply glue on all wooden dowels to ensure integrity of the structure.











## STEP 8







**PAGE 8 OF 13** 

COASTERFURNITURE.COM























## **STEP 12**











Note: Dimension tolerance ±5%

## **ANTI-TIPPING INSTALLMENT INSTRUCTIONS**

#### **FURNITURE TIPPING RESTRAINT**

#### **WARNING**

Injury may result from tipping furniture.

This restraint may protect against tipping furniture.

Do not allow children to climb on furniture.

This restraint is not a substitute for proper adult supervision.

Failure to detach this restraint before moving the furniture may result in injury and damage.

- 1. To attach the anti-tip strap, securely mount one end to the top of the case piece with the 5/8" screw.
- 2. Position the case piece against the wall in the desired location.
- 3. Pull the anti-tip strap taut and mark the position of where you will secure the other end on the wall.
- 4. Drill a 1-1/4" hole in