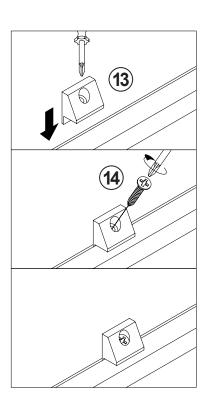

## **ANTI-TIPPING INSTALLMENT INSTRUCTIONS**

Failure to detach this restraint before moving the furniture may result in injury and damage.

- 1. To attach the anti-tip strap, securely mount one end to the top of the case piece with the 5/8" screw.
- 2. Position the case piece against the wall in the desired location.
- 3. Pull the anti-tip strap taut and mark the position of where you will secure the other end on the wall.
- 4. Drill a 1-1/4" hole in the spot you marked.
- 5. Tap in plastic wall plug.
- 6. Fasten anti-tip strap with wall screw provided.