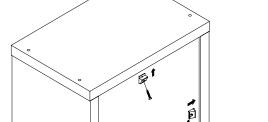

|              | 6 PCS |
| 6  | PIN FOR<br>ADJUSTABLE SHELF<br>\$\phi 4.9x8mm SR |        | 4 PCS  | 14 | FIXER SCREW<br>Ø3x19mm SR  |              | 6 PCS |
| 7  | DOOR CATCH                                       |        | 1 PC   | 15 | SCREW<br>Ø4.5x42mm SR      | attitutu (A) | 4 PCS |
| 8  | HANDLE<br>BLK                                    |        | 1 PC   | 16 | STICKER<br>ø20mm           |              | 3 PCS |

Z8,Z9,Z10,Z11 not included in blister packaging.

#### NOTE:

Phillips head screw driver is required in the assembly process; however, manufacturer does not provide this item.



# ITEM: **707726 STEP 2**









Apply glue on all wooden dowels to ensure integrity of the structure.











## STEP 8







**PAGE 8 OF 13** 

COASTERFURNITURE.COM























## **STEP 12**











Note: Dimension tolerance ±5%

## **ANTI-TIPPING INSTALLMENT INSTRUCTIONS**

#### **FURNITURE TIPPING RESTRAINT**

#### **WARNING**

Injury may result from tipping furniture.

This restraint may protect against tipping furniture.

Do not allow children to climb on furniture.

This restraint is not a substitute for proper adult supervision.

Failure to detach this restraint before moving the furniture may result in injury and damage.

- 1. To attach the anti-tip strap, securely mount one end to the top of the case piece with the 5/8" screw.
- 2. Position the case piece against the wall in the desired location.
- 3. Pull the anti-tip strap taut and mark the position of where you will secure the other end on the wall.
- 4. Drill a 1-1/4" hole in the spot you