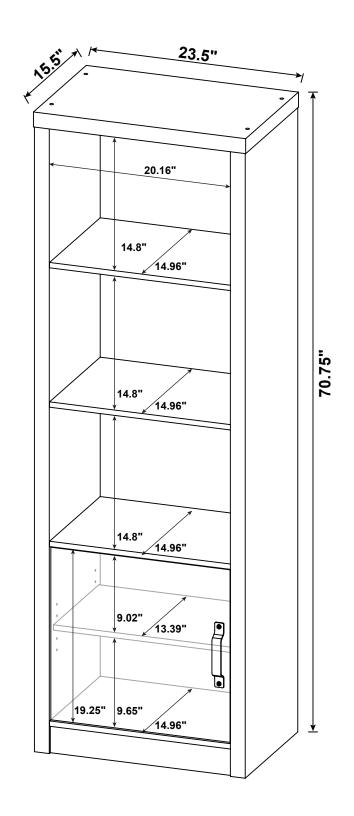

| 6  | PIN FOR<br>ADJUSTABLE SHELF<br>\$\phi 4.9x8mm SR |        | 4 PCS  | 14 | FIXER SCREW<br>Ø3x19mm SR  |              | 6 PCS |
| 7  | DOOR CATCH                                       |        | 1 PC   | 15 | SCREW<br>Ø4.5x42mm SR      | attitutu (A) | 4 PCS |
| 8  | HANDLE<br>BLK                                    |        | 1 PC   | 16 | STICKER<br>ø20mm           |              | 3 PCS |

Z8,Z9,Z10,Z11 not included in blister packaging.

#### NOTE:

Phillips head screw driver is required in the assembly process; however, manufacturer does not provide this item.



# ITEM: **707726 STEP 2**









Apply glue on all wooden dowels to ensure integrity of the structure.











## STEP 8







**PAGE 8 OF 13** 

COASTERFURNITURE.COM























## **STEP 12**











Note: Dimension tolerance ±5%

## **ANTI-TIPPING INSTALLMENT INSTRUCTIONS**

#### **FURNITURE TIPPING RESTRAINT**

#### **WARNING**

Injury may result from tipping furniture.

This restraint may protect against tipping furniture.

Do not allow children to climb on furniture.

This restraint is not a substitute for proper adult supervision.

Failure to detach this restraint before moving the furniture may result in injury and damage.

- 1. To attach the anti-tip strap, securely mount one end to the top of the case piece with the 5/8" screw.
- 2. Position the case piece against the wall in the desired location.
- 3. Pull the anti-tip strap taut and mark the position of where you will secure the other end on the wall.
- 4. Drill a 1-1/4" hole in the spot you marked.
- 5. Tap in plastic wall