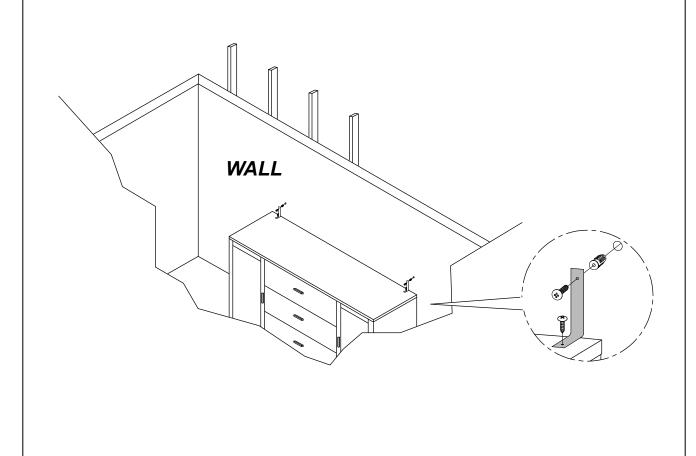

## **ANTI-TIPPING INSTALLMENT INSTRUCTIONS**

#### **FURNITURE TIPPING RESTRAINT**

#### **WARNING**

Injury may result from tipping furniture.

This restraint may protect against tipping furniture.

Do not allow children to climb on furniture.

This restraint is not a substitute for proper adult supervision.

Failure to detach this restraint before moving the furniture may result in injury and damage.

- 1. To attach the anti-tip strap, securely mount one end to the top of the case piece with the 5/8" screw.
- 2. Position the case piece against the wall in the desired location.
- 3. Pull the anti-tip strap taut and mark the position of where you will secure the other end on the wall.
- 4. Drill a 1-1/4" hole in the spot you marked.
- 5. Tap in plastic wall plug.
- 6. Fasten anti-tip strap with wall screw provided.

(Please install the anti-tiping kit in the middle of the case piece if only have one set of anti-tipping kit.)