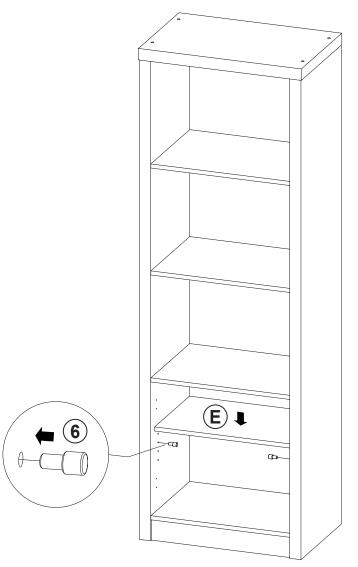

# ITEM: **707726 STEP 2**

Apply glue on all wooden dowels to ensure integrity of the structure.