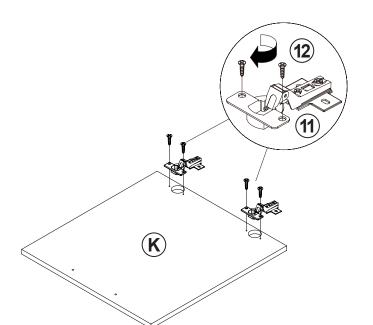

|        | 4 PCS  | 13 | FIXER                      |              | 6 PCS |
| 6  | PIN FOR<br>ADJUSTABLE SHELF<br>\$\phi 4.9x8mm SR |        | 4 PCS  | 14 | FIXER SCREW<br>Ø3x19mm SR  |              | 6 PCS |
| 7  | DOOR CATCH                                       |        | 1 PC   | 15 | SCREW<br>Ø4.5x42mm SR      | attitutu (A) | 4 PCS |
| 8  | HANDLE<br>BLK                                    |        | 1 PC   | 16 | STICKER<br>ø20mm           |              | 3 PCS |

Z8,Z9,Z10,Z11 not included in blister packaging.

#### NOTE:

Phillips head screw driver is required in the assembly process; however, manufacturer does not provide this item.



# ITEM: **707726 STEP 2**









Apply glue on all wooden dowels to ensure integrity of the structure.











## STEP 8







**PAGE 8 OF 13** 

COASTERFURNITURE.COM























## **STEP 12**











Note: Dimension tolerance ±5%

## **ANTI-TIPPING INSTALLMENT INSTRUCTIONS**

#### **FURNITURE TIPPING RESTRAINT**

#### **WARNING**

Injury may result from tipping furniture.

This restraint may protect against tipping furniture.

Do not allow children to climb on furniture.

This restraint is not a substitute for proper adult supervision.

Failure to detach this restraint before moving the furniture may result in injury and damage.

- 1. To attach the anti-tip strap, securely mount one end to the top of the case piece with the 5/8" screw.
- 2. Position the case piece against the wall in the desired location.
- 3. Pull the anti-tip strap taut and mark the position of where you will secure the oth