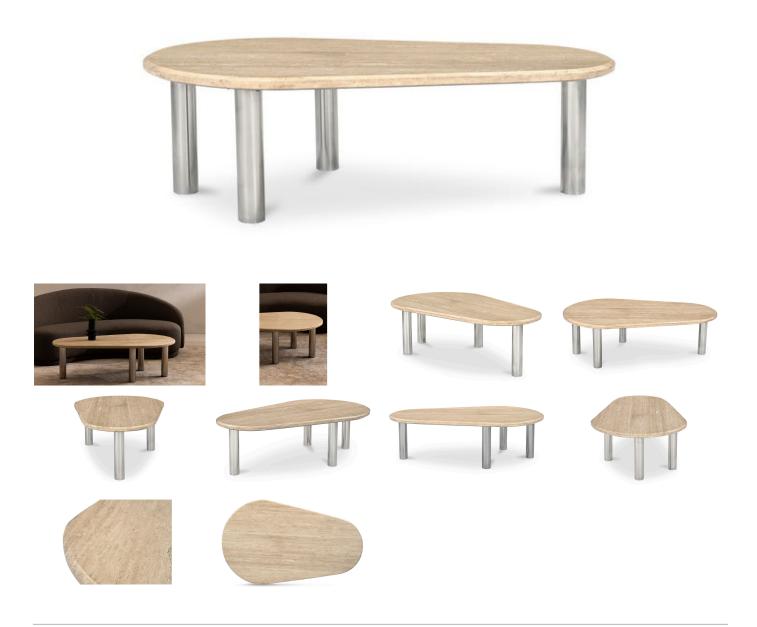

#### **OVERVIEW**

Unmistakably eye-catching, the Fia coffee table makes a statement with a thin, beige, solid Italian travertine top with legs finished in shiny chrome for a polished, minimalist look. With a generous surface area, this table sets the tone with simplicity and elegance - an organized freeform creating a graceful juxtaposition with rectilinear space.

- Italian travertine that is honed and filled with MDF bottom pasted underneath marble top
- Chrome finished Iron base
- Please note that due to the natural variances in travertine, each table will vary in tone & markings
- Some Assembly required

# **SPECIFICATIONS**

ITEM CODE

COLLECTION

PRODUCT MATERIALS

STYLE

**GENERAL DIMENSIONS** 

VE-1123-34-0

FIA

Italian Beige Travertine, Iron, MDF

Modern

50.0" W X 30.0" D X 15.0" H