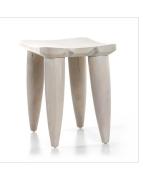

## Zuri Outdoor Stool

Ivory Teak • 102424-003

## Overview

Inspired by West African design, an outdoor-friendly stool made from solid aged teak flaunts natural knots, holes and graining reflective of materials' rich roots. Wood texture, color and graining will vary from piece to piece, and surfaces will naturally range in height up to one inch – again speaking to teak's beautifully organic nature. Cover or store inside during inclement weather and when not in use.

## Details

**Overall Dimensions** 20.00"w x 13.00"d x 17.00"h

Colors Ivory Teak

Materials Solid Teak

Weight 16.64 lb

**Volume** 4.87 cu ft