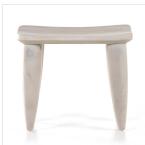

## Zuri Outdoor Stool

Ivory Teak • 102424-003

## Overview

Inspired by West African design, an outdoor-friendly stool made from solid aged teak flaunts natural knots, holes and graining reflective of materials' rich roots. Wood texture, color and graining will vary from piece to piece, and surfaces will naturally range in height up to one inch – again speaking to teak's beautifully organic nature. Cover or store inside during inclement weather and when not in use.

## Details

**Overall Dimensions** 20.00"w x 13.00"d x 17.00"h

Colors Ivory Teak

Materials Solid Teak

Weight 16.64 lb

**Volume** 4.87 cu ft