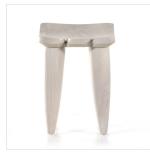

## Zuri Outdoor Stool

Ivory Teak • 102424-003

## Overview

Inspired by West African design, an outdoor-friendly stool made from solid aged teak flaunts natural knots, holes and graining reflective of materials' rich roots. Wood texture, color and graining will vary from piece to piece, and surfaces will naturally range in height up to one inch – again speaking to teak's beautifully organic nature. Cover or store inside during inclement weather and when not in use.

## Details

**Overall Dimensions** 20.00"w x 13.00"d x 17.00"h

Colors Ivory Teak

Materials Solid Teak

Weight 16.64 lb

**Volume** 4.87 cu ft