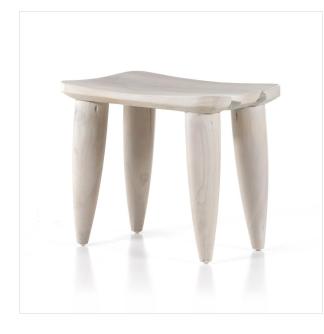

## Zuri Outdoor Stool

Ivory Teak • 102424-003

## Overview

Inspired by West African design, an outdoor-friendly stool made from solid aged teak flaunts natural knots, holes and graining reflective of materials' rich roots. Wood texture, color and graining will vary from piece to piece, and surfaces will naturally range in height up to one inch – again speaking to teak's beautifully organic nature. Cover or store inside during inclement weather and when not in use.

## Details

**Overall Dimensions** 20.00"w x 13.00"d x 17.00"h

Colors Ivory Teak

Materials Solid Teak

Weight 16.64 lb

**Volume** 4.87 cu ft